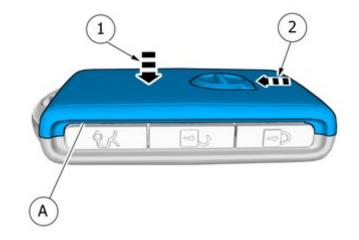

#### Removal

Volvo Car Corporation Gothenburg, Sweden

Release the lock.

Remove the marked part.

Release the catch.

Remove the marked part.

**Accessory installation** 

Volvo Car Corporation Gothenburg, Sweden