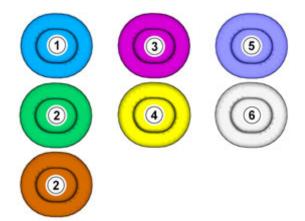

### Note!

Color symbols

This colour chart displays (in colour print and electronic version) the importance of the different colours used in the images of the method steps.

- Used for focused component, the component with which you will do something.
- 2. Used as extra colors when you need to show or differentiate additional parts.
- Used for attachments that are to be removed/installed. May be screws, clips, connectors, etc.
- 4. Used when the component is not fully removed from the vehicle but only hung to the side.
- 5. Used for standard tools and special tools.
- 6. Used as background color for vehicle components.