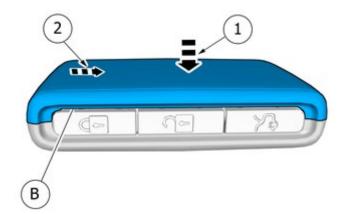

#### Removal

Volvo Car Corporation Gothenburg, Sweden

Release the lock.

Remove the marked part.

Release the catch.

Remove the marked part.

**Accessory installation** 

Volvo Car Corporation Gothenburg, Sweden