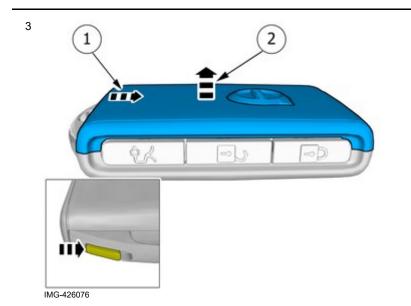

#### Removal

Volvo Car Corporation Gothenburg, Sweden

Release the lock.

Remove the marked part.

Release the catch.

Remove the marked part.

**Accessory installation** 

Volvo Car Corporation Gothenburg, Sweden