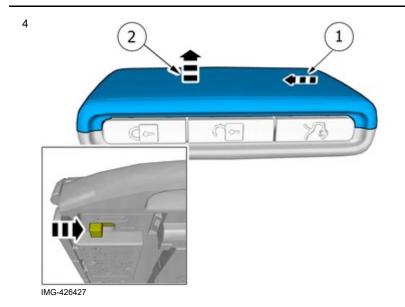

#### Removal

Volvo Car Corporation Gothenburg, Sweden

Release the lock.

Remove the marked part.

Release the catch.

Remove the marked part.

**Accessory installation** 

Volvo Car Corporation Gothenburg, Sweden