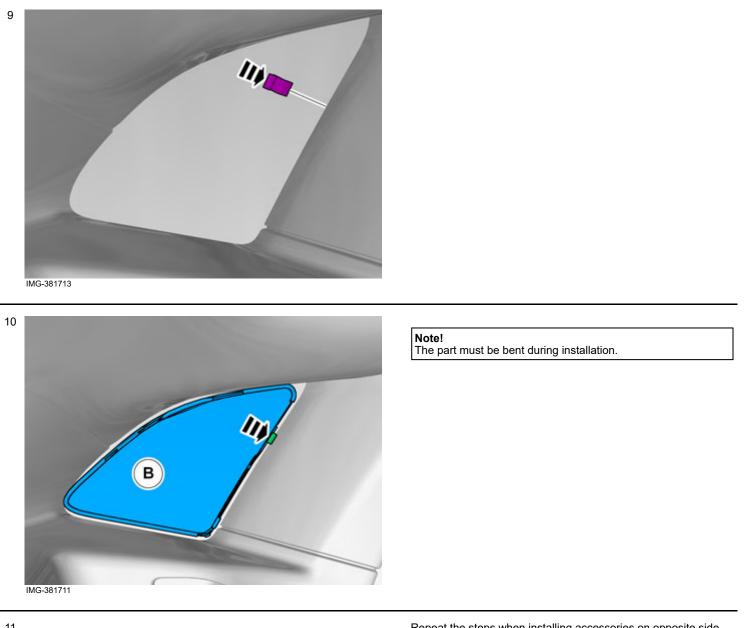

Volvo Car Corporation Gothenburg, Sweden

Volvo Car Corporation Gothenburg, Sweden

Volvo Car Corporation Gothenburg, Sweden

**Note!** The part must be bent during installation.

Volvo Car Corporation Gothenburg, Sweden

11

Repeat the steps when installing accessories on opposite side.

Sun curtain- 31414236 - V1.0