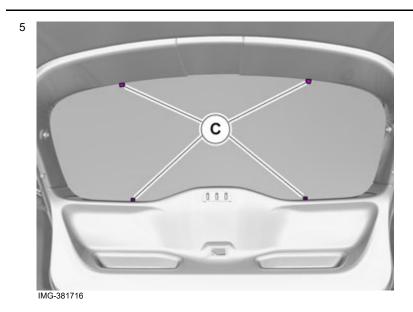

|
|            | Accessory installation                                                                                                                                                                                                                                                                                                                                                                                                                                                                                                                                                                                                                                                                                |

Volvo Car Corporation Gothenburg, Sweden



Volvo Car Corporation Gothenburg, Sweden





Volvo Car Corporation Gothenburg, Sweden



**Note!** The part must be bent during installation.



Volvo Car Corporation Gothenburg, Sweden



11

Repeat the steps when installing accessories on opposite side.

Sun curtain- 31414236 - V1.0