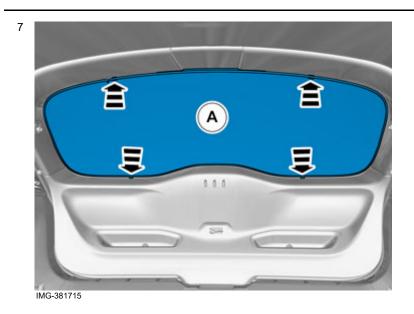

tallation                                                                                                                                                                                                                                                                                                                                                                                                                                                                                                                                                                                                                                                                                |

Volvo Car Corporation Gothenburg, Sweden



Volvo Car Corporation Gothenburg, Sweden





Volvo Car Corporation Gothenburg, Sweden



**Note!** The part must be bent during installation.



Volvo Car Corporation Gothenburg, Sweden



11

Repeat the steps when installing accessories on opposite side.

Sun curtain- 31414236 - V1.0