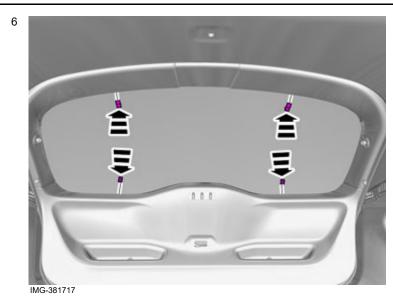

11

Repeat the steps when installing accessories on opposite side.

Sun curtain- 31414236 - V1.0