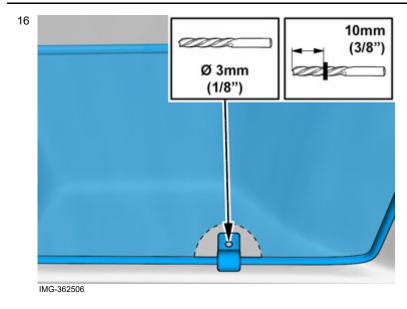

y, contact your local Volvo dealer.

2



IMG-363036

#### Note!

Color symbols

This colour chart displays (in colour print and electronic version) the importance of the different colours used in the images of the method steps.

- Used for focused component, the component with which you will do something.
- 2. Used as extra colors when you need to show or differentiate additional parts.
- Used for attachments that are to be removed/installed. May be screws, clips, connectors, etc.
- 4. Used when the component is not fully removed from the vehicle but only hung to the side.
- 5. Used for standard tools and special tools.
- 6. Used as background color for vehicle components.

#### **Accessory installation**

Volvo Car Corporation Gothenburg, Sweden

3



IMG-360946