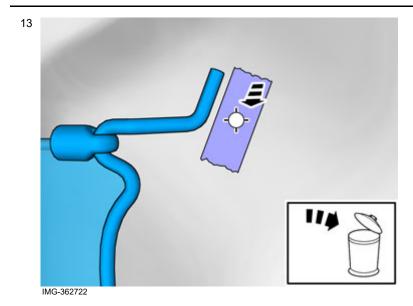

cessory, contact your local Volvo dealer.

2



IMG-363036

#### Note!

Color symbols

This colour chart displays (in colour print and electronic version) the importance of the different colours used in the images of the method steps.

- Used for focused component, the component with which you will do something.
- 2. Used as extra colors when you need to show or differentiate additional parts.
- Used for attachments that are to be removed/installed. May be screws, clips, connectors, etc.
- 4. Used when the component is not fully removed from the vehicle but only hung to the side.
- 5. Used for standard tools and special tools.
- 6. Used as background color for vehicle components.

#### **Accessory installation**

Volvo Car Corporation Gothenburg, Sweden

3



IMG-360946