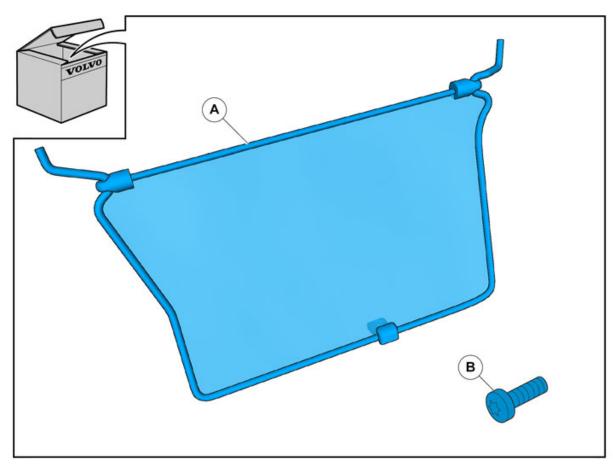

# Net pocket, luggage compartment, side panel

Volvo Car Corporation Gothenburg, Sweden

IMG-362726

Volvo Car Corporation Gothenburg, Sweden