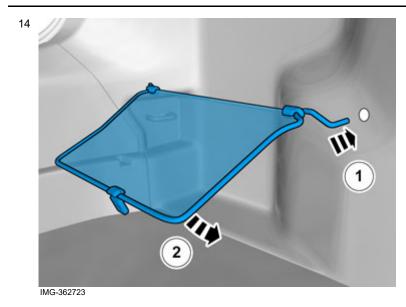

ssory, contact your local Volvo dealer.

2



IMG-363036

#### Note!

Color symbols

This colour chart displays (in colour print and electronic version) the importance of the different colours used in the images of the method steps.

- Used for focused component, the component with which you will do something.
- 2. Used as extra colors when you need to show or differentiate additional parts.
- Used for attachments that are to be removed/installed. May be screws, clips, connectors, etc.
- 4. Used when the component is not fully removed from the vehicle but only hung to the side.
- 5. Used for standard tools and special tools.
- 6. Used as background color for vehicle components.

#### **Accessory installation**

Volvo Car Corporation Gothenburg, Sweden

3



IMG-360946