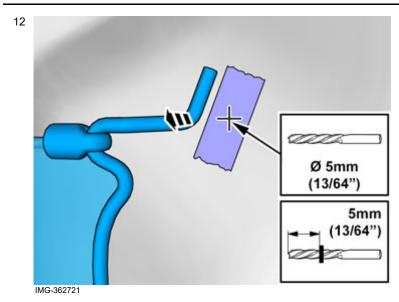

accessory, contact your local Volvo dealer.

2



IMG-363036

#### Note!

Color symbols

This colour chart displays (in colour print and electronic version) the importance of the different colours used in the images of the method steps.

- Used for focused component, the component with which you will do something.
- 2. Used as extra colors when you need to show or differentiate additional parts.
- Used for attachments that are to be removed/installed. May be screws, clips, connectors, etc.
- 4. Used when the component is not fully removed from the vehicle but only hung to the side.
- 5. Used for standard tools and special tools.
- 6. Used as background color for vehicle components.

#### **Accessory installation**

Volvo Car Corporation Gothenburg, Sweden

3



IMG-360946