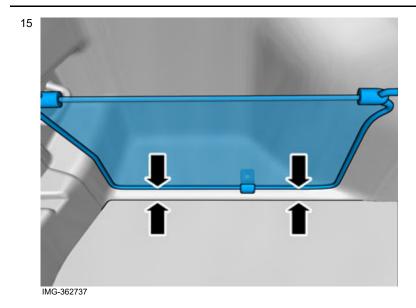

ory, contact your local Volvo dealer.

2



IMG-363036

#### Note!

Color symbols

This colour chart displays (in colour print and electronic version) the importance of the different colours used in the images of the method steps.

- Used for focused component, the component with which you will do something.
- 2. Used as extra colors when you need to show or differentiate additional parts.
- Used for attachments that are to be removed/installed. May be screws, clips, connectors, etc.
- 4. Used when the component is not fully removed from the vehicle but only hung to the side.
- 5. Used for standard tools and special tools.
- 6. Used as background color for vehicle components.

#### **Accessory installation**

Volvo Car Corporation Gothenburg, Sweden

3



IMG-360946