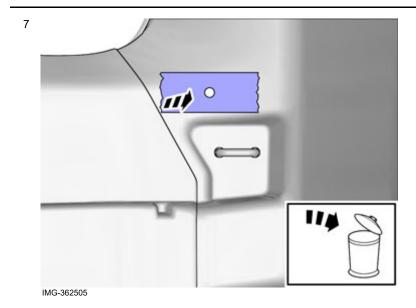

ns or the accessory, contact your local Volvo dealer.

2



IMG-363036

#### Note!

Color symbols

This colour chart displays (in colour print and electronic version) the importance of the different colours used in the images of the method steps.

- Used for focused component, the component with which you will do something.
- 2. Used as extra colors when you need to show or differentiate additional parts.
- Used for attachments that are to be removed/installed. May be screws, clips, connectors, etc.
- 4. Used when the component is not fully removed from the vehicle but only hung to the side.
- 5. Used for standard tools and special tools.
- 6. Used as background color for vehicle components.

#### **Accessory installation**

Volvo Car Corporation Gothenburg, Sweden

3



IMG-360946