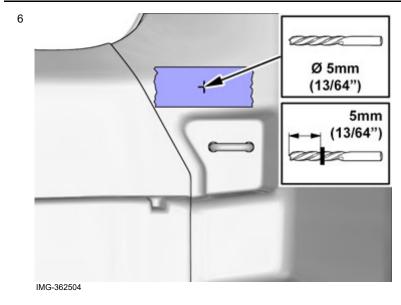

ions or the accessory, contact your local Volvo dealer.

2



IMG-363036

#### Note!

Color symbols

This colour chart displays (in colour print and electronic version) the importance of the different colours used in the images of the method steps.

- Used for focused component, the component with which you will do something.
- 2. Used as extra colors when you need to show or differentiate additional parts.
- Used for attachments that are to be removed/installed. May be screws, clips, connectors, etc.
- 4. Used when the component is not fully removed from the vehicle but only hung to the side.
- 5. Used for standard tools and special tools.
- 6. Used as background color for vehicle components.

#### **Accessory installation**

Volvo Car Corporation Gothenburg, Sweden

3



IMG-360946