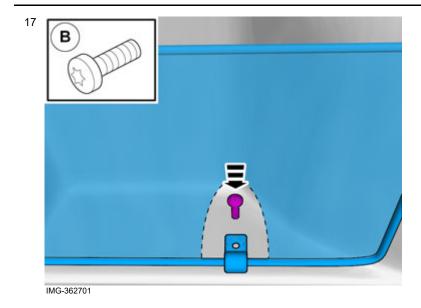

contact your local Volvo dealer.

2



IMG-363036

#### Note!

Color symbols

This colour chart displays (in colour print and electronic version) the importance of the different colours used in the images of the method steps.

- Used for focused component, the component with which you will do something.
- 2. Used as extra colors when you need to show or differentiate additional parts.
- Used for attachments that are to be removed/installed. May be screws, clips, connectors, etc.
- 4. Used when the component is not fully removed from the vehicle but only hung to the side.
- 5. Used for standard tools and special tools.
- 6. Used as background color for vehicle components.

#### **Accessory installation**

Volvo Car Corporation Gothenburg, Sweden

3



IMG-360946