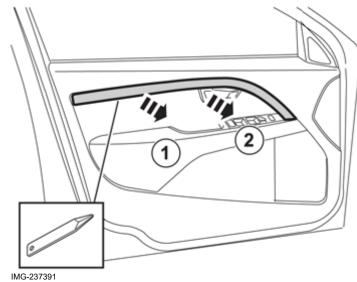

ctions, accessories

Volvo Car Corporation Gothenburg, Sweden

Instruction No 6815345 Version 1.1 Part. No.

1286357, 1286358, 31414977, 31414971, 31401807

# Decor panel, door





Volvo Car Corporation Gothenburg, Sweden

#### Information

1

Read through all of the instructions before starting installation.

Notifications and warning texts are for your safety and to minimise the risk of something breaking during installation.

Ensure that all tools stated in the instructions are available before starting installation.

Certain steps in the instructions are only presented in the form of images. Explanatory text is also given for more complicated steps.

In the event of any problems with the instructions or the accessory, contact your local Volvo dealer.

#### Removal

2



IMG-238700





© Volvo Car Corporation

## Installation instructions, accessories

Volvo Car Corporation Gothenburg, Sweden

### **Accessory installation**



#### Removal



IMG-226529

## Installation instructions, accessories

Volvo Car Corporation Gothenburg, Sweden



### **Accessory installation**



© Volvo Car Corporation