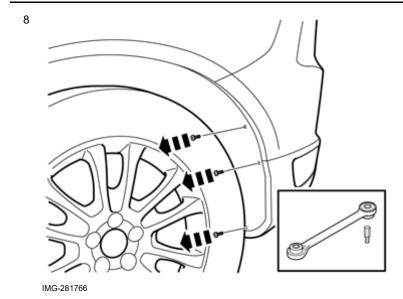

7

Volvo Car Corporation Gothenburg, Sweden

Volvo Car Corporation Gothenburg, Sweden

Bend the mudflap backwards and drill a 3.5 mm (9/64") hole in the marking underneath.

Drill out the hole using a 6.5 mm (1/4") drill bit.

Clean the hole edges.

12

Take a clip from the kit and pull out the central pin.

IMG-290446

Volvo Car Corporation Gothenburg, Sweden

Press the clip into the hole.

Press the central pin into the clip.