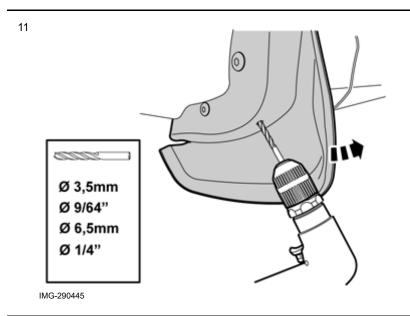

### Installation of front mudflaps

IMG-285504

© Volvo Car Corporation Mudflaps- 31213740 - V1.4

Page 4 / 10

Volvo Car Corporation Gothenburg, Sweden

Volvo Car Corporation Gothenburg, Sweden

Bend the mudflap backwards and drill a 3.5 mm (9/64") hole in the marking underneath.

Drill out the hole using a 6.5 mm (1/4") drill bit.

Clean the hole edges.

Take a clip from the kit and press into the hole.

Volvo Car Corporation Gothenburg, Sweden

Installation of rear mudflaps

IMG-281783