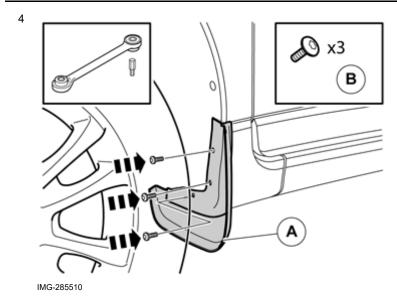

### Installation of front mudflaps

IMG-285504

© Volvo Car Corporation Mudflaps- 31213740 - V1.4

Page 4 / 10

Volvo Car Corporation Gothenburg, Sweden

Volvo Car Corporation Gothenburg, Sweden

Bend the mudflap backwards and drill a 3.5 mm (9/64") hole in the marking underneath.