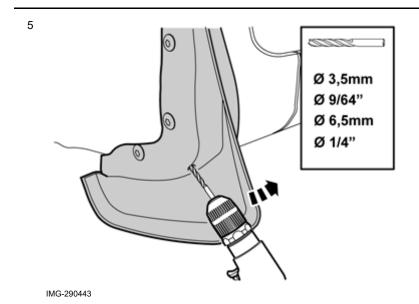

### Installation of front mudflaps

IMG-285504

© Volvo Car Corporation Mudflaps- 31213740 - V1.4

Page 4 / 10

Volvo Car Corporation Gothenburg, Sweden

Volvo Car Corporation Gothenburg, Sweden

Bend the mudflap backwards and drill a 3.5 mm (9/64") hole in the marking underneath.

Drill out the hole using a 6.5 mm (1/4") drill bit.

Clean the hole edges.

Take a clip from the kit and press into the hole.

Volvo Car Corporation Gothenburg, Sweden

Installation of rear mudflaps

IMG-281783