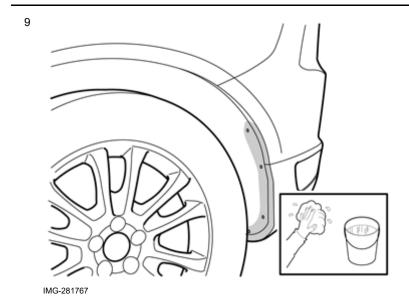

Clean the hole edges.

12

Take a clip from the kit and pull out the central pin.

IMG-290446

Volvo Car Corporation Gothenburg, Sweden

Press the clip into the hole.

Press the central pin into the clip.