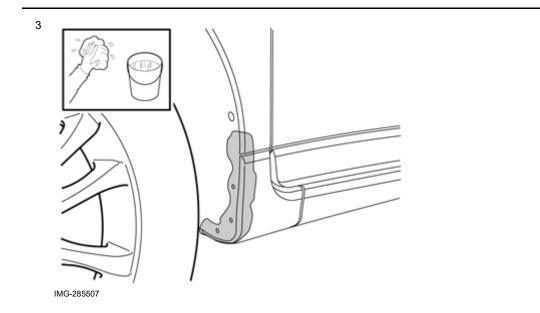

### Installation of front mudflaps

IMG-285504

© Volvo Car Corporation Mudflaps- 31213740 - V1.4

Page 4 / 10

Volvo Car Corporation Gothenburg, Sweden

Volvo Car Corporation Gothenburg, Sweden

Bend the mudflap backwards and drill a 3.5 mm (9/64") hole in the marking underneath.