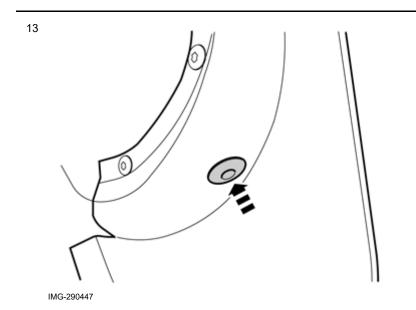

7

Volvo Car Corporation Gothenburg, Sweden

Volvo Car Corporation Gothenburg, Sweden

Bend the mudflap backwards and drill a 3.5 mm (9/64") hole in the marking underneath.

Drill out the hole using a 6.5 mm (1/4") drill bit.