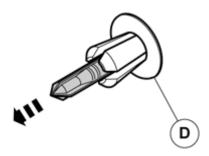

Clean the hole edges.

12

Take a clip from the kit and pull out the central pin.

IMG-290446

Volvo Car Corporation Gothenburg, Sweden

Press the clip into the hole.

Press the central pin into the clip.