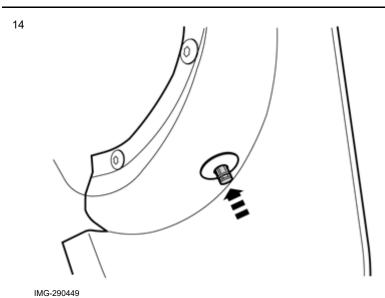

Clean the hole edges.

12

Take a clip from the kit and pull out the central pin.

IMG-290446

Volvo Car Corporation Gothenburg, Sweden

Press the clip into the hole.

Press the central pin into the clip.