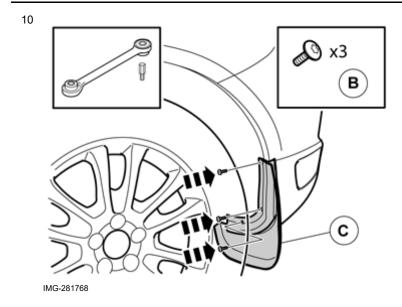

Clean the hole edges.

12

Take a clip from the kit and pull out the central pin.

IMG-290446

Volvo Car Corporation Gothenburg, Sweden

Press the clip into the hole.

Press the central pin into the clip.