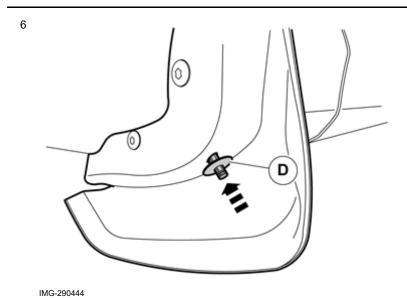

Drill out the hole using a 6.5 mm (1/4") drill bit.

Clean the hole edges.

Take a clip from the kit and press into the hole.

Volvo Car Corporation Gothenburg, Sweden

Installation of rear mudflaps

IMG-281783

Clean the hole edges.

12

Take a clip from the kit and pull out the central pin.

IMG-290446

Volvo Car Corporation Gothenburg, Sweden

Press the clip into the hole.

Press the central pin into the clip.