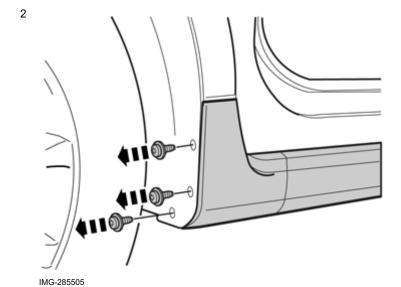

### Installation of front mudflaps

IMG-285504

© Volvo Car Corporation Mudflaps- 31213740 - V1.4

Page 4 / 10

Volvo Car Corporation Gothenburg, Sweden

Volvo Car Corporation Gothenburg, Sweden

Bend the mudflap backwards and drill a 3.5 mm (9/64") hole in the marking underneath.

Drill out the hole using a 6.5 mm (1/4") drill bit.

Clean the hole edges.

Take a clip from the kit and press into the hole.

Volvo Car Corporation Gothenburg, Sweden

Installation of rear mudflaps

IMG-281783