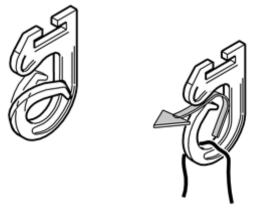

### Removal

Carrier bags can be removed in two ways:

by carefully moving the hooks to one side

by lifting the handles for the carrier bags backwards, upwards and then forwards.

A8901011