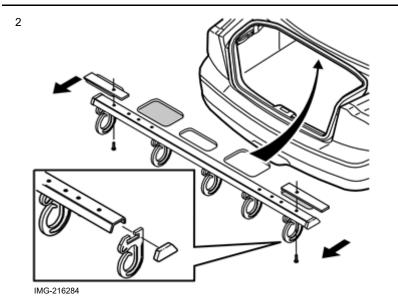

Lift the rail. Insert the mounting plates in the two large rectangular holes on the underside of the parcel shelf.

### Illustration B

Turn the mounting plates  $90^{\circ}$ , so that the long section points inwards in the car and is over the edge of the holes in the parcel shelf

Slide the rail to the rear edge of the rectangular holes. Check that no wiring is trapped on the upper side of the parcel shelf. Tighten the rail to the parcel shelf.