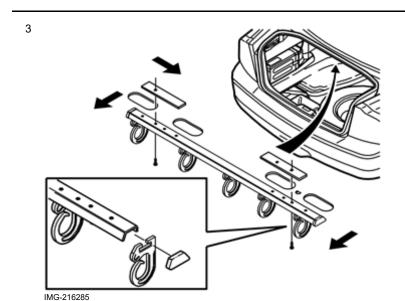

### Illustration A

Take the rail, the hooks and the end stop from the kit

Thread the hooks onto the rail. Insert the end stop

Take the two mounting plates and the screws from the kit

Mount the plates in the outer holes of the rails. Use the screws. The long section of the mounting plate must point forwards

Lift the rail. Insert the mounting plates in the two large rectangular holes on the underside of the parcel shelf.

### Illustration B

Turn the mounting plates  $90^{\circ}$ , so that the long section points inwards in the car and is over the edge of the holes in the parcel shelf

Slide the rail to the rear edge of the rectangular holes. Check that no wiring is trapped on the upper side of the parcel shelf. Tighten the rail to the parcel shelf.