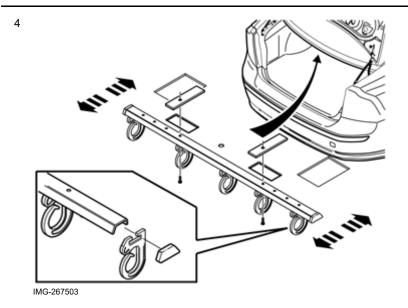

### Applies to the S60

Take the rail, the hooks and the end stop from the kit

Thread the hooks onto the rail. Insert the end stop

Take the two mounting plates and the screws from the kit

Mount the plates in the outer holes of the rails. Use the screws. The long section of the mounting plate must point outwards

Lift the rail. Insert the mounting plates in the two outer holes on the underside of the parcel shelf

Centre the mounting plates over the holes. Pull the rail backwards to the rear edge of the holes. Secure the rail using the two screws.