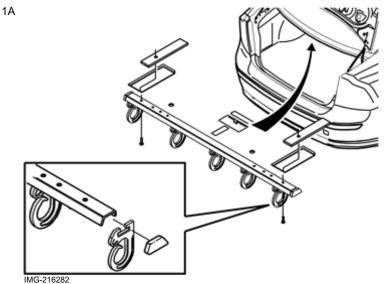

### Illustration A

Take the rail, the hooks and the end stop from the kit

Thread the hooks onto the rail. Insert the end stop

Take the two mounting plates and the screws from the kit

Mount the plates in the outer holes of the rails. Use the screws. The long section of the mounting plate must point forwards

Lift the rail. Insert the mounting plates in the two large rectangular holes on the underside of the parcel shelf.