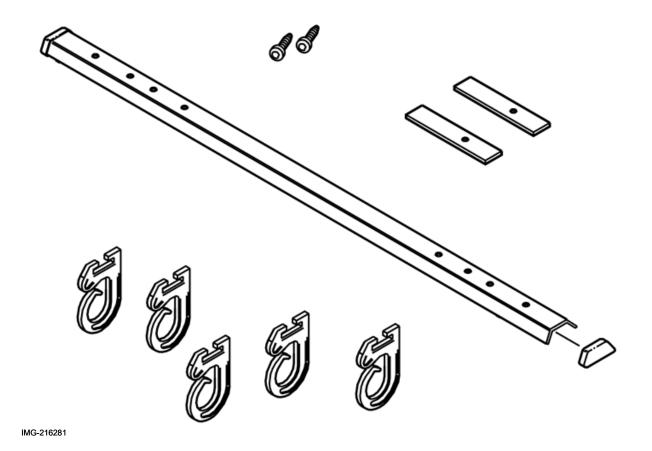

### Illustration A

Take the rail, the hooks and the end stop from the kit

Thread the hooks onto the rail. Insert the end stop

Take the two mounting plates and the screws from the kit

Mount the plates in the outer holes of the rails. Use the screws. The long section of the mounting plate must point forwards