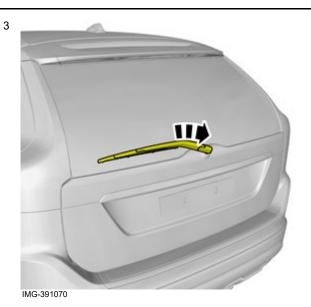

## Accessory installation

Volvo Car Corporation Gothenburg, Sweden

4

IMG-391045

The step concerns the vehicle exterior.

Use: , soap solution

Clean the surfaces.

Volvo Car Corporation Gothenburg, Sweden

Wipe dry.