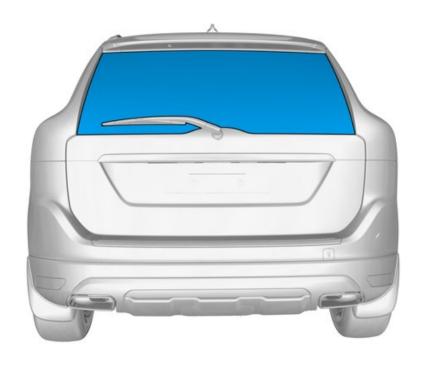

Volvo Car Corporation Gothenburg, Sweden

Instruction No 31428887

Version 1.0

**Part. No.** 31428887, 31428886

## Sun shield



IMG-390803

| Materials     |             |
|---------------|-------------|
| Designation   | Part number |
| soap solution |             |



Volvo Car Corporation Gothenburg, Sweden

IMG-392105

Volvo Car Corporation Gothenburg, Sweden

|   | Information                                                                                                                                                                                                                                                                                                  |
|---|-----------------------------------------------------------------------------------------------------------------------------------------------------------------------------------------------------------------------------------------------------