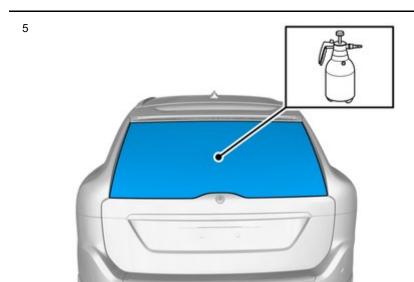

### Check

Use: , soap solution

Volvo Car Corporation Gothenburg, Sweden

Pre-cut. Make sure to cut the film leaving a couple of centimeters margin.