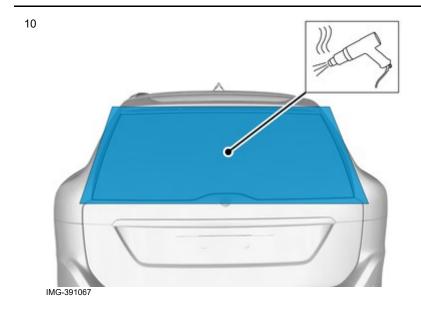

## **Curved window glass**

Carry out the heat shrinking and shape the film.

Make sure not to leave any folds or creases.

Use: Hot-air gun