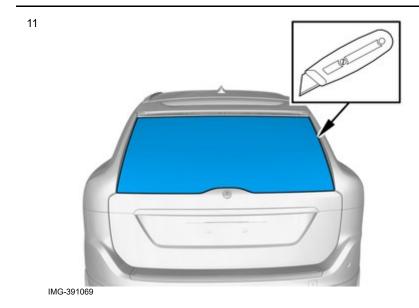

#### All vehicles

Volvo Car Corporation Gothenburg, Sweden

Caution!
Damage risk. Use a gentle hand while cutting so as to avoid scratching the glass.

Caution!
Cut carefully to avoid unintentional damage or personal injury.

Final cut. Cut the film following the window height and width dimensions.