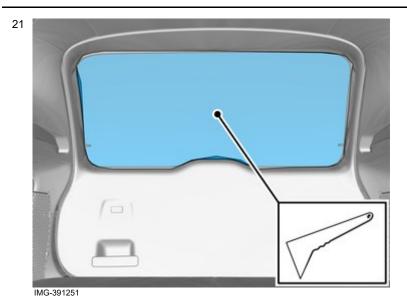

IMG-391253

Place the liner on the film.

Volvo Car Corporation Gothenburg, Sweden

Use the tool to remove air bubbles and water drops.

Make final adjustments of the film, using the hot-air gun.