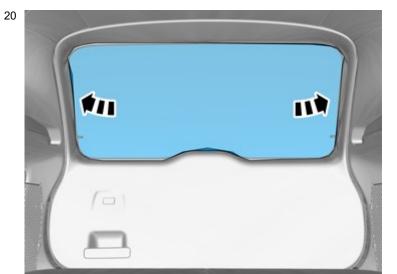

Caution!
Damage risk. Use a gentle hand while cutting so as to avoid scratching the glass.

Caution!
Cut carefully to avoid unintentional damage or personal injury.

Final cut. Cut the film following the window height and width dimensions.

### Orientation view

12



### **Accessory installation**

Volvo Car Corporation Gothenburg, Sweden



Use: , soap solution



Clean the surfaces.

Volvo Car Corporation Gothenburg, Sweden



Wipe dry.



To keep out the dust, apply solution on the film while removing the liner

Save the liner for later use.

Use: , soap solution

Volvo Car Corporation Gothenburg, Sweden



Use: , soap solution



Place the film on the glass window.

Volvo Car Corporation Gothenburg, Sweden

19

Adjust the film into correct position on the window glass.



IMG-391253



Place the liner on the film.

Volvo Car Corporation Gothenburg, Sweden



Use the tool to remove air bubbles and water drops.

Make final adjustments of the film, using the hot-air gun.