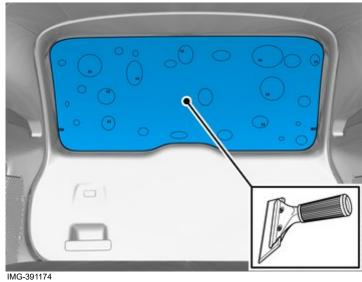

IMG-391253

Place the liner on the film.

Volvo Car Corporation Gothenburg, Sweden

Use the tool to remove air bubbles and water drops.

Make final adjustments of the film, using the hot-air gun.