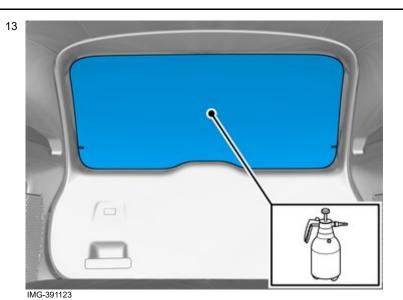

Save the liner for later use.

Use: , soap solution

Volvo Car Corporation Gothenburg, Sweden

Use: , soap solution

Place the film on the glass window.

Volvo Car Corporation Gothenburg, Sweden

19

Adjust the film into correct position on the window glass.

IMG-391253

Place the liner on the film.

Volvo Car Corporation Gothenburg, Sweden

Use the tool to remove air bubbles and water drops.

Make final adjustments of the film, using the hot-air gun.