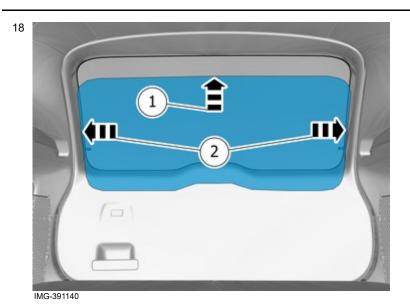

Save the liner for later use.

Use: , soap solution

Volvo Car Corporation Gothenburg, Sweden

Use: , soap solution

Place the film on the glass window.

Volvo Car Corporation Gothenburg, Sweden

19

Adjust the film into correct position on the window glass.