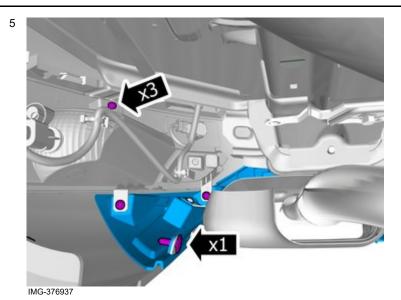

Volvo Car Corporation Gothenburg, Sweden

#### Information

1

Read through all of the instructions before starting installation.

Notifications and warning texts are for your safety and to minimise the risk of something breaking during installation.

Ensure that all tools stated in the instructions are available before starting installation.

Certain steps in the instructions are only presented in the form of images. Explanatory text is also given for more complicated steps.

In the event of any problems with the instructions or the accessory, contact your local Volvo dealer.

#### **Vehicles with integrated Exhaust End Pipes**

#### Removal

2



Remove the screws.

Remove the clips.

Volvo Car Corporation Gothenburg, Sweden



IMG-376844



Volvo Car Corporation Gothenburg, Sweden



Raise the car.

Remove the screws.

Remove the clips.

On both sides.



Remove the part carefully

Remove the panel.

On both sides.

Use: Interior trim remover

Volvo Car Corporation Gothenburg, Sweden

7



Remove the screws.

Remove the part carefully

On both sides.

IMG-376953

### **Accessory installation**

8



Install component that comes with the accessory kit.

On both sides.

IMG-376974

9

Reinstall the removed parts in reverse order.

On both sides.

Applies to vehicles with single end pipe

Removal

Volvo Car Corporation Gothenburg, Sweden



Remove the screws.



© Volvo Car Corporation

Volvo Car Corporation Gothenburg, Sweden



Remove the part carefully



Detach the panel.

IMG-377009

Volvo Car Corporation Gothenburg, Sweden



Remove the panel.

#### **Accessory in