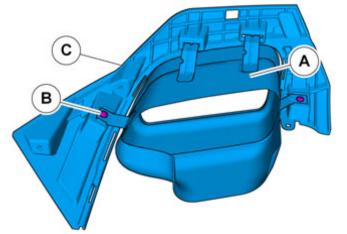

Applies to vehicles with single end pipe

Removal

Volvo Car Corporation Gothenburg, Sweden

Remove the screws.

© Volvo Car Corporation

Volvo Car Corporation Gothenburg, Sweden

Remove the part carefully

Detach the panel.

IMG-377009

Volvo Car Corporation Gothenburg, Sweden

Remove the panel.