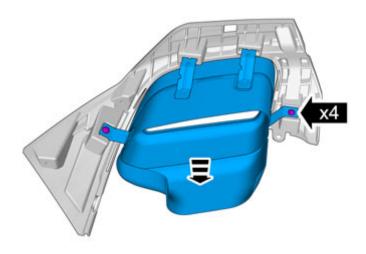

### **Accessory installation**

8

Install component that comes with the accessory kit.

On both sides.

IMG-376974

9

Reinstall the removed parts in reverse order.

On both sides.