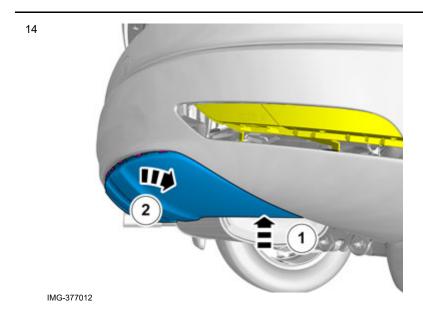

Applies to vehicles with single end pipe

Removal

Volvo Car Corporation Gothenburg, Sweden

Remove the screws.

© Volvo Car Corporation

Volvo Car Corporation Gothenburg, Sweden

Remove the part carefully

Detach the panel.

IMG-377009

Volvo Car Corporation Gothenburg, Sweden

Remove the panel.