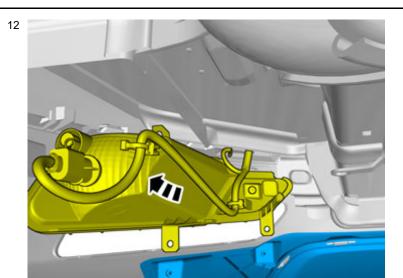

### **Accessory installation**

8

Install component that comes with the accessory kit.

On both sides.

IMG-376974

9

Reinstall the removed parts in reverse order.

On both sides.