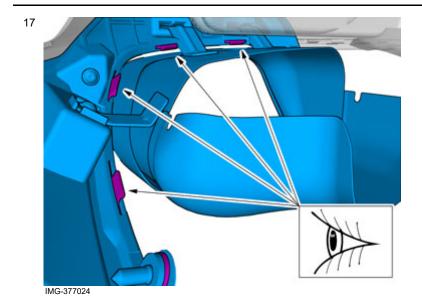

IMG-377021

Note! Orientation view

Volvo Car Corporation Gothenburg, Sweden

Install the screws.

Install the clip(s).

On both sides.

© Volvo Car Corporation