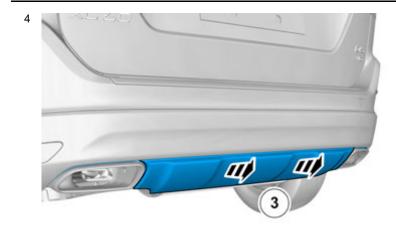

Remove the screws.

Remove the clips.

On both sides.

Remove the part carefully

Remove the panel.

On both sides.

Use: Interior trim remover

Volvo Car Corporation Gothenburg, Sweden