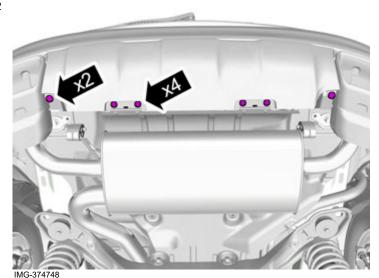

#### Removal

2

Remove the screws.

Remove the clips.

Volvo Car Corporation Gothenburg, Sweden

IMG-376844

Volvo Car Corporation Gothenburg, Sweden

Raise the car.

Remove the screws.

Remove the clips.

On both sides.

Remove the part carefully

Remove the panel.

On both sides.

Use: Interior trim remover

Volvo Car Corporation Gothenburg, Sweden