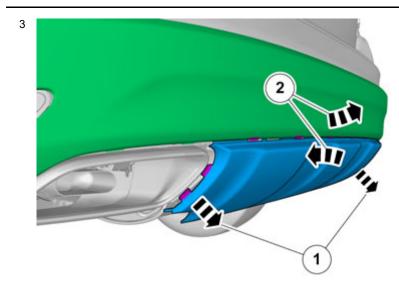

#### Removal

2

Remove the screws.

Remove the clips.

Volvo Car Corporation Gothenburg, Sweden

IMG-376844

Volvo Car Corporation Gothenburg, Sweden

Raise the car.

Remove the screws.

Remove the clips.

On both sides.

Remove the part carefully

Remove the panel.

On both sides.

Use: Interior trim remover

Volvo Car Corporation Gothenburg, Sweden