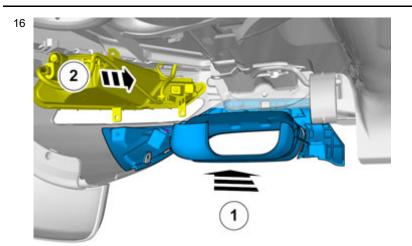

#### **Accessory installation**

15

#### Note

The Diffuser (accessory) must be installed on the vehicle.

Install component that comes with the accessory kit.

Install the screws.

On both sides.

Volvo Car Corporation Gothenburg, Sweden

On both sides.