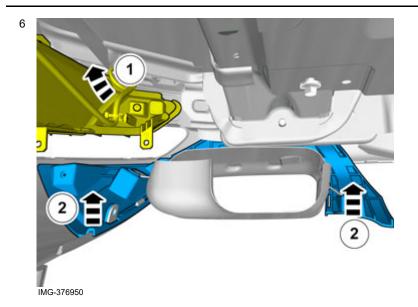

### **Accessory installation**

8

Install component that comes with the accessory kit.

On both sides.

IMG-376974

9

Reinstall the removed parts in reverse order.

On both sides.