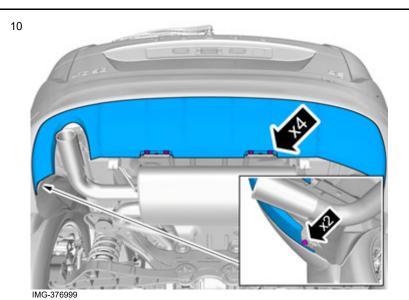

#### Removal

2

Remove the screws.

Remove the clips.

Volvo Car Corporation Gothenburg, Sweden

IMG-376844

Volvo Car Corporation Gothenburg, Sweden

Raise the car.

Remove the screws.

Remove the clips.

On both sides.

Remove the part carefully

Remove the panel.

On both sides.

Use: Interior trim remover

Volvo Car Corporation Gothenburg, Sweden