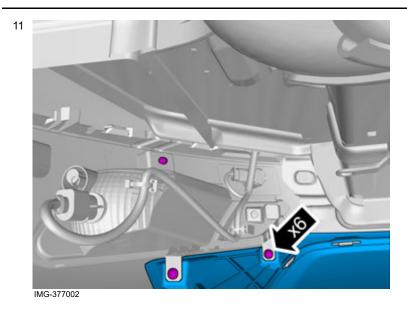

#### **Vehicles with integrated Exhaust End Pipes**

#### Removal

2



Remove the screws.

Remove the clips.

Volvo Car Corporation Gothenburg, Sweden



IMG-376844



Volvo Car Corporation Gothenburg, Sweden



Raise the car.

Remove the screws.

Remove the clips.

On both sides.



Remove the part carefully

Remove the panel.

On both sides.

Use: Interior trim remover

Volvo Car Corporation Gothenburg, Sweden

7



Remove the screws.

Remove the part carefully

On both sides.

IMG-376953

### **Accessory installation**

8



Install component that comes with the accessory kit.

On both sides.

IMG-376974

9

Reinstall the removed parts in reverse order.

On both sides.

Applies to vehicles with single end pipe

Removal

Volvo Car Corporation Gothenburg, Sweden



Remove the screws.



© Volvo Car Corporation

Volvo Car Corporation Gothenburg, Sweden



Remove the part carefully



Detach the panel.

IMG-377009

Volvo Car Corporation Gothenburg, Sweden



Remove the panel.

#### **Accessory installation**

15



#### Note

The Diffuser (accessory) must be installed on the vehicle.

Install component that comes with the accessory kit.

Install the screws.

On both sides.

Volvo Car Corporation Gothenburg, Sweden



On both sides.

IMG-377021



Note! Orientation view

Volvo Car Corporation Gothenburg, Sweden



Install the screws.

Install the clip(s).

On both sides.

© Volvo Car Corporation