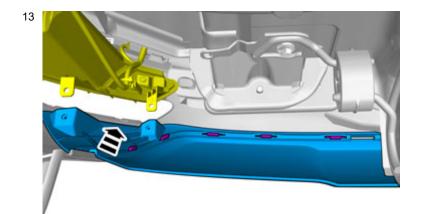

ve the clips.

Volvo Car Corporation Gothenburg, Sweden



IMG-376844



Volvo Car Corporation Gothenburg, Sweden



Raise the car.

Remove the screws.

Remove the clips.

On both sides.



Remove the part carefully

Remove the panel.

On both sides.

Use: Interior trim remover

Volvo Car Corporation Gothenburg, Sweden

7



Remove the screws.

Remove the part carefully

On both sides.

IMG-376953

### **Accessory installation**

8



Install component that comes with the accessory kit.

On both sides.

IMG-376974

9

Reinstall the removed parts in reverse order.

On both sides.

Applies to vehicles with single end pipe

Removal

Volvo Car Corporation Gothenburg, Sweden



Remove the screws.



© Volvo Car Corporation

Volvo Car Corporation Gothenburg, Sweden



Remove the part carefully



Detach the panel.

IMG-377009

Volvo Car Corporation Gothenburg, Sweden



Remove the panel.

#### **Accessory installation**

15



#### Note

The Diffuser (accessory) must be installed on the vehicle.

Install component that comes with the accessory kit.

Install the screws.

On both sides.

Volvo Car Corporation Gothenburg, Sweden



On both sides.

IMG-377021



Note! Orientation view

Volvo Car Corporation Gothenburg, Sweden



Install the screws.

Install the clip(s).

On both sides.

© Volvo Car Corporation