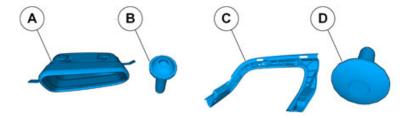

### **Accessory installation**

8

Install component that comes with the accessory kit.

On both sides.

IMG-376974

9

Reinstall the removed parts in reverse order.

On both sides.