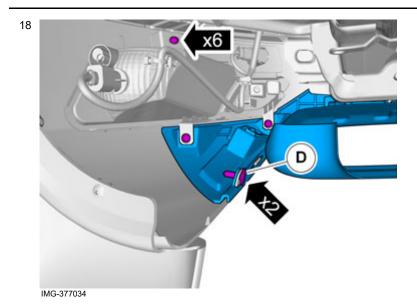

#### Note

The Diffuser (accessory) must be installed on the vehicle.

Install component that comes with the accessory kit.

Install the screws.

On both sides.

Volvo Car Corporation Gothenburg, Sweden

On both sides.

IMG-377021

Note! Orientation view

Volvo Car Corporation Gothenburg, Sweden

Install the screws.

Install the clip(s).

On both sides.

© Volvo Car Corporation