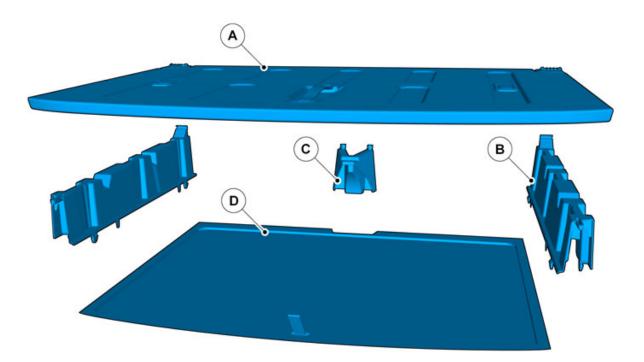

Volvo Car Corporation Gothenburg, Sweden

IMG-354413

IMG-366366

Accessory installation

Volvo Car Corporation Gothenburg, Sweden

Locate the existing holes.

Install component that comes with the accessory kit.

IMG-367197

Volvo Car Corporation Gothenburg, Sweden

IMG-367180

Install component that comes with the accessory kit.

Volvo Car Corporation Gothenburg, Sweden

Install component that comes with the accessory kit.