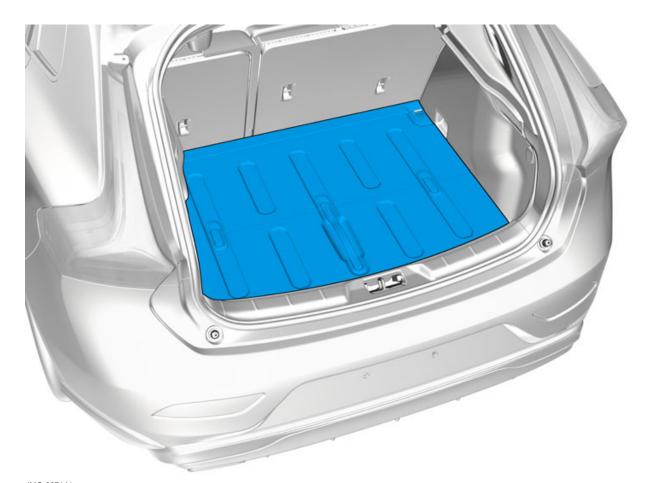

Volvo Car Corporation Gothenburg, Sweden

| Instruction No | Version | Part. No. |
|----------------|---------|-----------|
| 31351392       | 1.0     | 31351391  |

Load floor, two-level

Volvo Car Corporation Gothenburg, Sweden