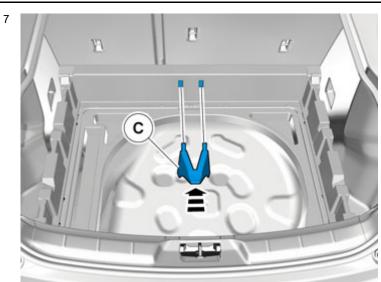

IMG-367199

Volvo Car Corporation Gothenburg, Sweden

Install component that comes with the accessory kit.