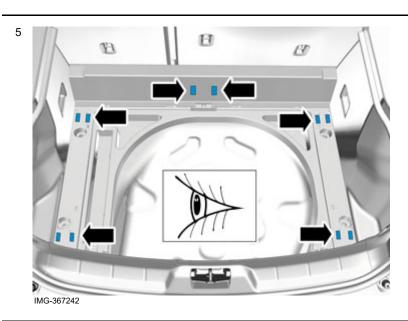

Volvo Car Corporation Gothenburg, Sweden

IMG-354413

IMG-366366

Accessory installation

Volvo Car Corporation Gothenburg, Sweden

Locate the existing holes.

Install component that comes with the accessory kit.