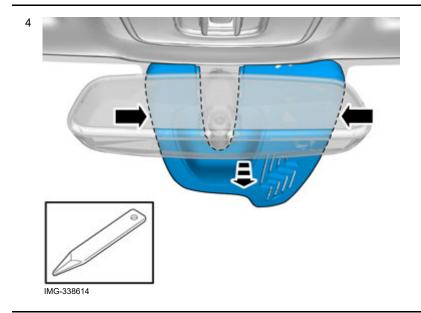

#### Note!

Some steps in these installation instructions are presented with illustration only.

2

Set the ignition key to position 0.