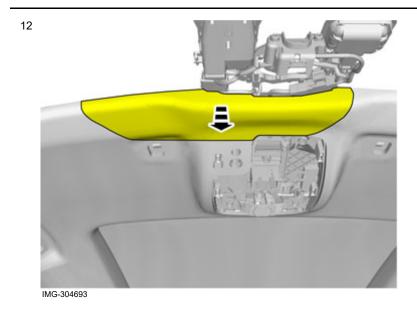

IMG-304692

Volvo Car Corporation Gothenburg, Sweden

Locate the prerouted connector.

Applies to all models

Volvo Car Corporation Gothenburg, Sweden

15

Plug in the connector

Reinstall the detached components in reverse order.