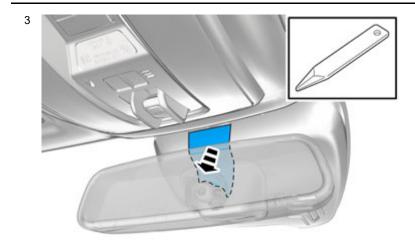

#### Note!

Some steps in these installation instructions are presented with illustration only.

2

Set the ignition key to position 0.