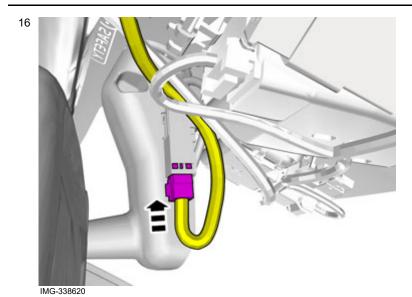

Disconnect any connector.

Volvo Car Corporation Gothenburg, Sweden

Applies to cars where the connector was not connected to the rear view mirror.

Volvo Car Corporation Gothenburg, Sweden

Volvo Car Corporation Gothenburg, Sweden

IMG-304692

Volvo Car Corporation Gothenburg, Sweden

Locate the prerouted connector.

Applies to all models

Volvo Car Corporation Gothenburg, Sweden

15

Plug in the connector

Reinstall the detached components in reverse order.