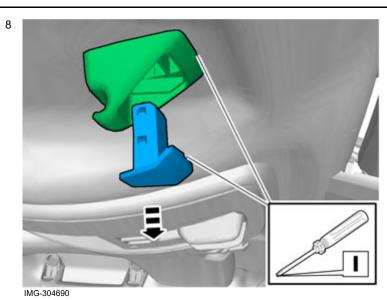

#### Note!

Some steps in these installation instructions are presented with illustration only.

2

Set the ignition key to position 0.