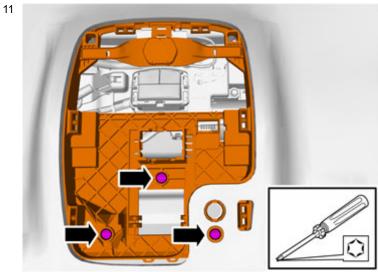

Disconnect any connector.

Volvo Car Corporation Gothenburg, Sweden

Applies to cars where the connector was not connected to the rear view mirror.

Volvo Car Corporation Gothenburg, Sweden

Volvo Car Corporation Gothenburg, Sweden

IMG-304692

Volvo Car Corporation Gothenburg, Sweden

Locate the prerouted connector.

Applies to all models

Volvo Car Corporation Gothenburg, Sweden

15

Plug in the connector

Reinstall the detached components in reverse order.