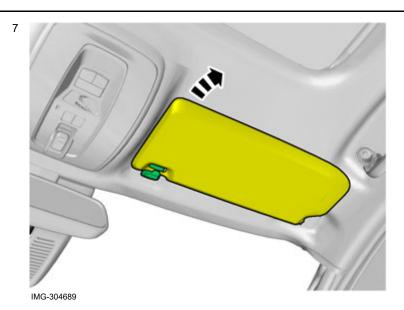

IMG-304692

Volvo Car Corporation Gothenburg, Sweden

Locate the prerouted connector.

Applies to all models

Volvo Car Corporation Gothenburg, Sweden

15

Plug in the connector

Reinstall the detached components in reverse order.