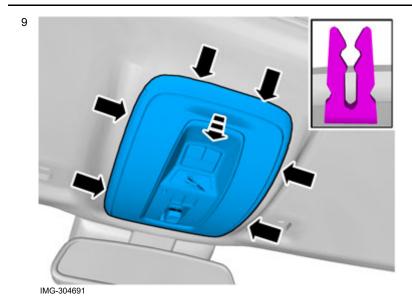

#### Note!

Some steps in these installation instructions are presented with illustration only.

2

Set the ignition key to position 0.