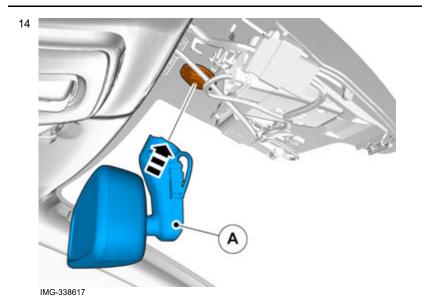

IMG-304692

Volvo Car Corporation Gothenburg, Sweden

Locate the prerouted connector.

Applies to all models

Volvo Car Corporation Gothenburg, Sweden

15

Plug in the connector

Reinstall the detached components in reverse order.