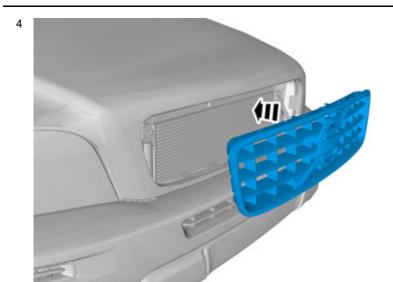

Volvo Car Corporation Gothenburg, Sweden

3

Clean the area where the old grille was located.

Take a new grille from the kit. Ensure that all catches engage.

© Volvo Car Corporation Grille, front- 31316445 - V1.2