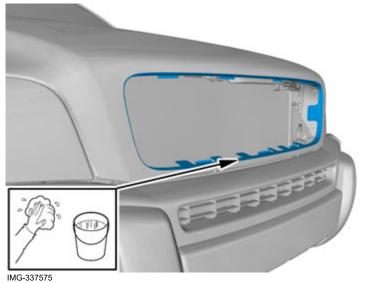

Volvo Car Corporation Gothenburg, Sweden

3

Clean the area where the old grille was located.

Take a new grille from the kit. Ensure that all catches engage.

© Volvo Car Corporation Grille, front- 31316445 - V1.2