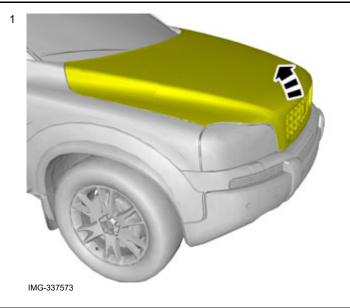

In the event of any problems with the instructions or the accessory, contact your local Volvo dealer.

Open the engine hood.

Release the mounting hooks and pull out the grille.

© Volvo Car Corporation Grille, front- 31316445 - V1.2