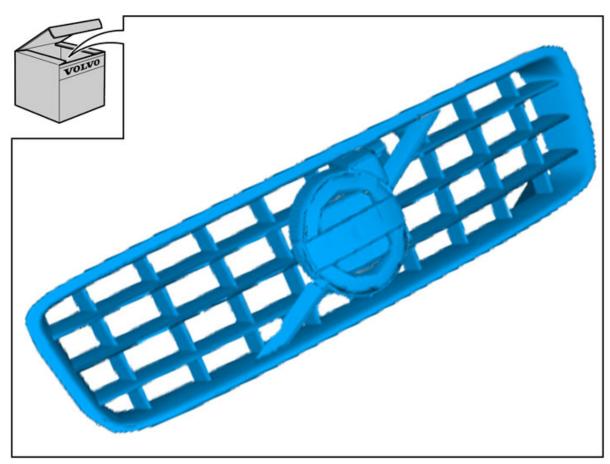

Volvo Car Corporation Gothenburg, Sweden

3

Clean the area where the old grille was located.

Take a new grille from the kit. Ensure that all catches engage.

© Volvo Car Corporation Grille, front- 31316445 - V1.2