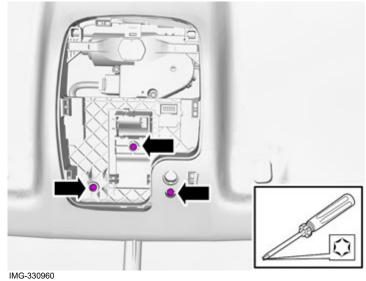

Ensure that all tools stated in the instructions are available before starting installation.

Certain steps in the instructions are only presented in the form of images. Explanatory text is also given for more complicated steps