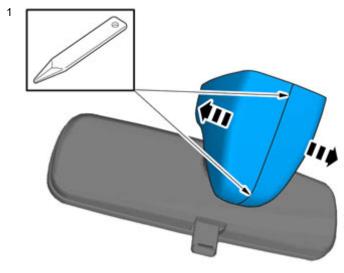

Ensure that all tools stated in the instructions are available before starting installation.

Certain steps in the instructions are only presented in the form of images. Explanatory text is also given for more complicated steps