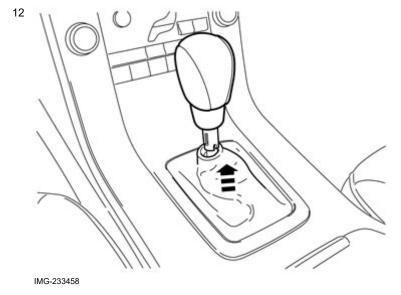

Move the boot and locking ring up so that the locking ring hooks into the gear selector lever knob.