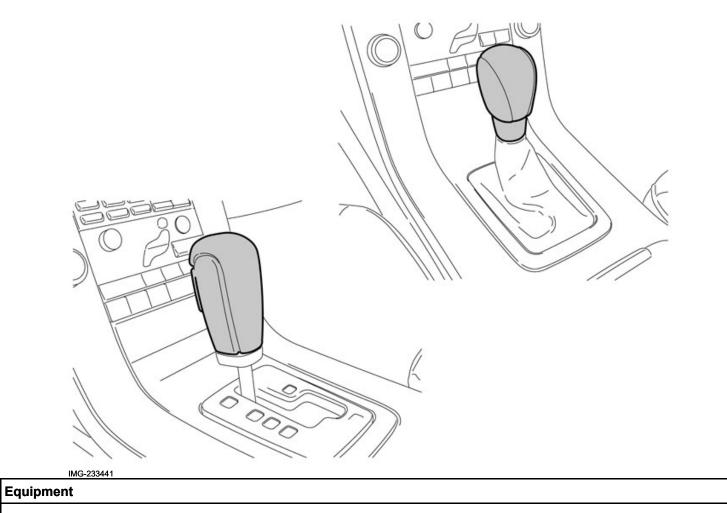

#### Steps 1-7 apply to cars with automatic transmission

Turn the locking sleeve on the gear selector lever knob a quarter turn clockwise.

Pull the locking sleeve downwards.

Volvo Car Corporation Gothenburg, Sweden

Turn the locking sleeve on the gear selector lever knob a quarter turn counter-clockwise.

### Warning!

Check that the Shift-Lock function works.