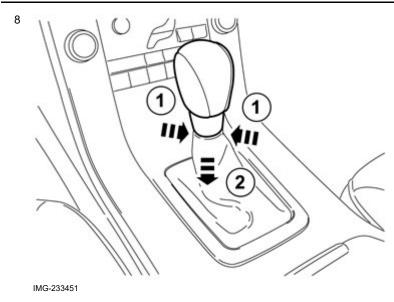

Pry out the 2 x catches at the front and rear edge using a small screwdriver.

Press in the lock button (1) and pull the gear shift knob straight up (2).

Volvo Car Corporation Gothenburg, Sweden

IMG-282124