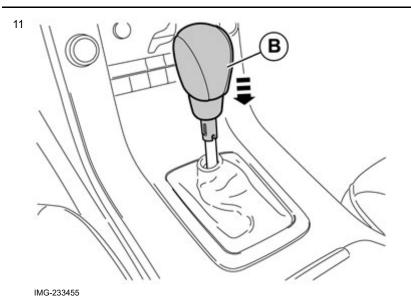

Volvo Car Corporation Gothenburg, Sweden

Pry out the 2 x catches on the side using a small screwdriver.

Pull the gear selector lever knob straight up.

Volvo Car Corporation Gothenburg, Sweden

Install the new gear selector lever knob. Press downwards until all the catches engage.