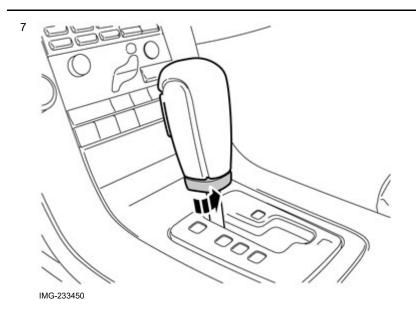

Turn the locking sleeve on the gear selector lever knob a quarter turn counter-clockwise.