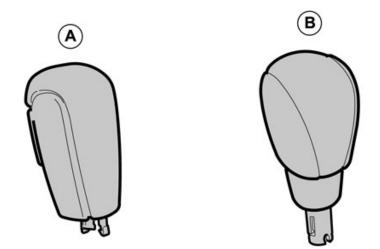

Install the new gear shift knob (A) by first pressing in the lock button (1). Then push it down (2) until the catches engage.

Move the locking sleeve up over the catches.

Volvo Car Corporation Gothenburg, Sweden