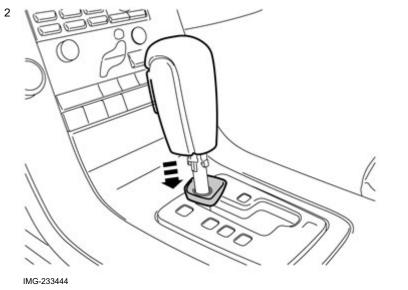

#### Steps 1-7 apply to cars with automatic transmission

Turn the locking sleeve on the gear selector lever knob a quarter turn clockwise.

Pull the locking sleeve downwards.

Volvo Car Corporation Gothenburg, Sweden