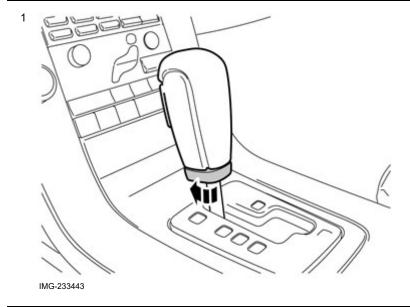

#### Steps 1-7 apply to cars with automatic transmission

Turn the locking sleeve on the gear selector lever knob a quarter turn clockwise.

Pull the locking sleeve downwards.

Volvo Car Corporation Gothenburg, Sweden