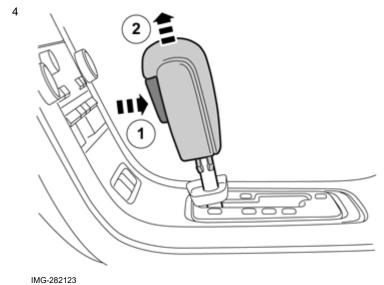

Pry out the 2 x catches at the front and rear edge using a small screwdriver.

Press in the lock button (1) and pull the gear shift knob straight up (2).

Volvo Car Corporation Gothenburg, Sweden

IMG-282124