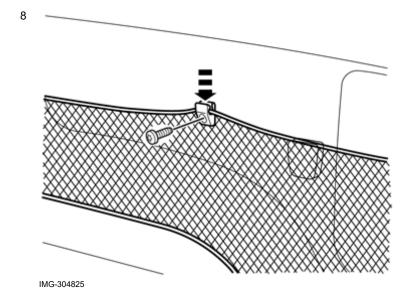

Volvo Car Corporation Gothenburg, Sweden

Fold the mesh pocket towards the side panel and ensure that it is against it at the arrow markings.

Drill a Ø3 mm (1/8") hole through the clips and panel at clip (1). Use a 10 mm (25/64")drill stop.

Remove any swarf.

Take the screw and tighten the clip.

Ensure that the mesh pocket is flush at the two front arrow markings. Repeat drilling and tightening as above.

Measure out half the distance between the net pocket's eyelets and mark on the side panel, about the same height as the two eyelets.