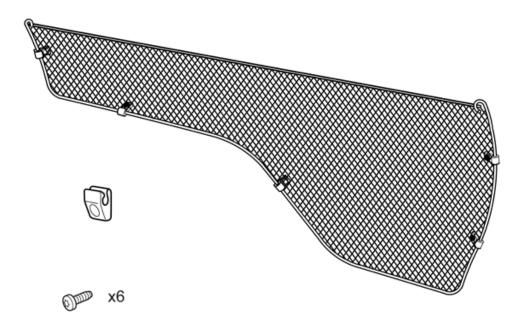

Remove the pieces of tape and swarf.

Take screws and the mesh from the kit. Tighten the screws at the rear edge of the mesh pocket, with the mesh pocket positioned towards the lower edge of the side panel.