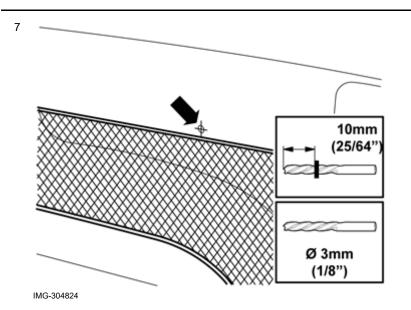

Attach a piece of tape on top of the previous one as illustrated. Measure for drilling the upper hole for the clip.

Volvo Car Corporation Gothenburg, Sweden

Drill two Ø3 mm (1/8") holes through the panel. Use a 10 mm (25/64") drill stop.

Volvo Car Corporation Gothenburg, Sweden

Fold the mesh pocket towards the side panel and ensure that it is against it at the arrow markings.

Drill a Ø3 mm (1/8") hole through the clips and panel at clip (1). Use a 10 mm (25/64")drill stop.