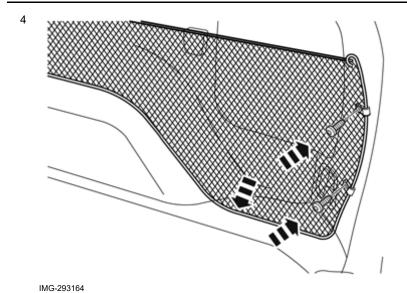

Remove the pieces of tape and swarf.

Take screws and the mesh from the kit. Tighten the screws at the rear edge of the mesh pocket, with the mesh pocket positioned towards the lower edge of the side panel.

Remove any swarf.

Take the screw and tighten the clip.

Ensure that the mesh pocket is flush at the two front arrow markings. Repeat drilling and tightening as above.

Measure out half the distance between the net pocket's eyelets and mark on the side panel, about the same height as the two eyelets.