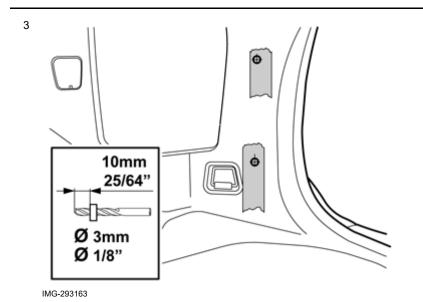

Attach a piece of tape on top of the previous one as illustrated. Measure for drilling the upper hole for the clip.

Volvo Car Corporation Gothenburg, Sweden

Drill two Ø3 mm (1/8") holes through the panel. Use a 10 mm (25/64") drill stop.

Volvo Car Corporation Gothenburg, Sweden

Fold the mesh pocket towards the side panel and ensure that it is against it at the arrow markings.

Drill a Ø3 mm (1/8") hole through the clips and panel at clip (1). Use a 10 mm (25/64")drill stop.