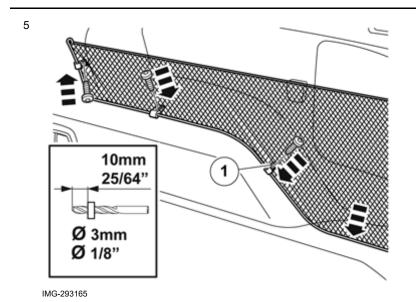

Volvo Car Corporation Gothenburg, Sweden

Fold the mesh pocket towards the side panel and ensure that it is against it at the arrow markings.

Drill a Ø3 mm (1/8") hole through the clips and panel at clip (1). Use a 10 mm (25/64")drill stop.

Remove any swarf.

Take the screw and tighten the clip.

Ensure that the mesh pocket is flush at the two front arrow markings. Repeat drilling and tightening as above.

Measure out half the distance between the net pocket's eyelets and mark on the side panel, about the same height as the two eyelets.