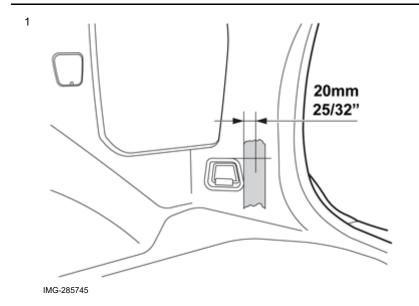

In the event of any problems with the instructions or the accessory, contact your local Volvo dealer.

Attach a piece of tape edge-to-edge with the panel for the rear load securing eyelet as illustrated. Measure and mark out for drilling holes for the lower rear clip.