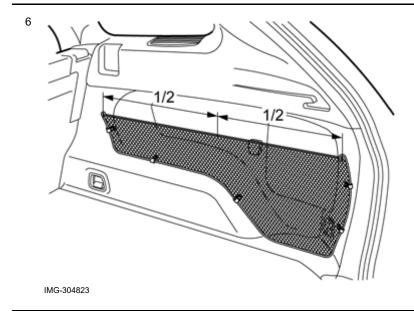

Remove any swarf.

Take the screw and tighten the clip.

Ensure that the mesh pocket is flush at the two front arrow markings. Repeat drilling and tightening as above.

Measure out half the distance between the net pocket's eyelets and mark on the side panel, about the same height as the two eyelets.