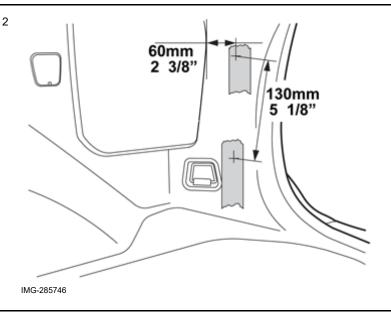

In the event of any problems with the instructions or the accessory, contact your local Volvo dealer.

Attach a piece of tape edge-to-edge with the panel for the rear load securing eyelet as illustrated. Measure and mark out for drilling holes for the lower rear clip.

Attach a piece of tape on top of the previous one as illustrated. Measure for drilling the upper hole for the clip.

Volvo Car Corporation Gothenburg, Sweden

Drill two Ø3 mm (1/8") holes through the panel. Use a 10 mm (25/64") drill stop.