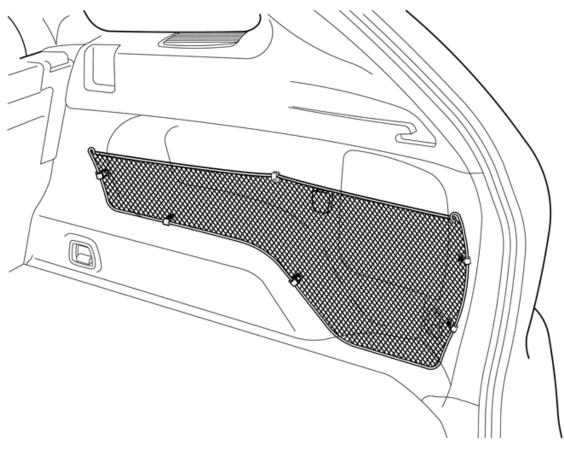

# Net pocket, side panel

IMG-285743

Volvo Car Corporation Gothenburg, Sweden

IMG-293145

Volvo Car Corporation Gothenburg, Sweden

| Any comments on this publication? Please contact your nearest retailer. Thank You! |        |         |
|------------------------------------------------------------------------------------|--------|---------|
| Publ.no:                                                                           | Issue: | Kit no: |
| Comments:                                                                          |        |         |
|                                                                                    |        |         |
|                                                                                    |        |         |
|                                                                                    |        |         |
|                                                                                    |        |         |
| From:                                                                              |        |         |
| Address:                                                                           |        |         |
| Telephone:                                                                         |        |         |
| Telefax:                                                                           |        |         |

Remove the pieces of tape and swarf.

Take screws and the mesh from the kit. Tighten the screws at the rear edge of the mesh pocket, with the mesh pocket positioned towards the lower edge of the side panel.

Volvo Car Corporation Gothenburg, Sweden

Fold the mesh pocket towards the side panel and ensure that it is against it at the arrow markings.

Drill a Ø3 mm (1/8") hole through the clips and panel at clip (1). Use a 10 mm (25/64")drill stop.

Remove any swarf.

Take the screw and tighten the clip.

Ensure that the mesh pocket is flush at the two front arrow markings. Repeat drilling and tightening as above.

Measure out half the distance between the net pocket's eyelets and mark on the side panel, about the same height as the two eyelets.