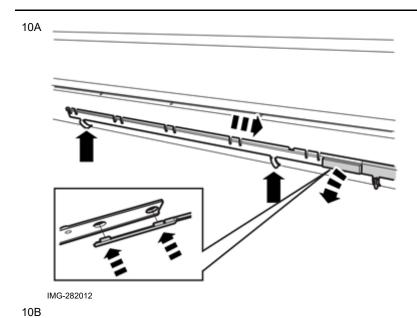

#### Illustration A

Pry out the rear holder at the front edge. Slide in the front holder so that the holes align in the lugs at the rear.

#### Note!

Ensure that the tape does not adhere yet.

#### Illustration B

Hook the mounting hooks at the lower edge and press the holder opposite the pieces of mounting tape.

IMG-282013

Drill out the five marked holes in the holder using a  $\emptyset 6$  mm (15/64") drill bit.