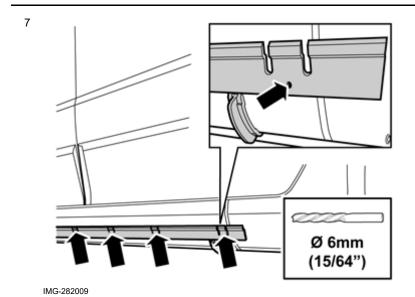

### Note!

Ensure that the tape does not adhere yet.

At the same time, hook the holder underneath on the door sill panel using the hooks.

Press the middle of the pieces of mounting tape.

Drill out the four marked holes in the holder using a  $\emptyset$ 6 mm (15/64") drill bit.