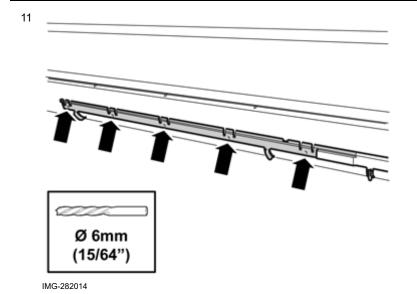

#### Illustration B

Hook the mounting hooks at the lower edge and press the holder opposite the pieces of mounting tape.

IMG-282013

Drill out the five marked holes in the holder using a  $\emptyset 6$  mm (15/64") drill bit.