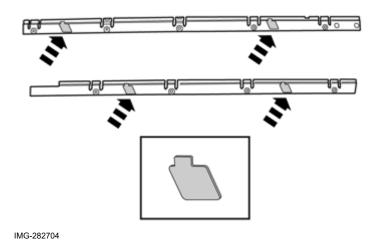

4

IMG-282007

Press the pieces of tape onto the holders.

The holders are marked and only fit in one place. Start with the rear holder.

Remove the protective tape from the pieces of mounting tape.

Volvo Car Corporation Gothenburg, Sweden

Align the ends of the markings that are at the rear edge on the rear holder, with the front part of the joint between the door sill panels.