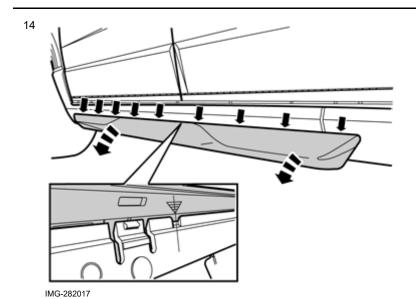

Hook the sill decor onto the holders. Start opposite the marking on the decor strip and cut-out, at the rear section of the front holder

Press the decor strip into position securely so that all hooks engage.

Press in the sill decor opposite the mounting eyelets against the underneath of the door sill panel. Drill out the holes through these using a  $\emptyset$ 6 mm (15/64") drill bit. Remove any swarf.

Volvo Car Corporation Gothenburg, Sweden