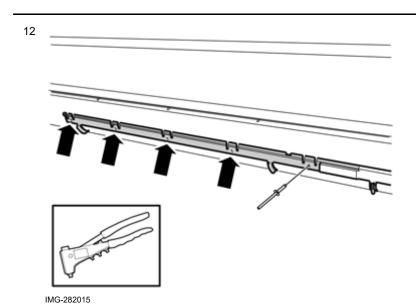

Remove any swarf.

Volvo Car Corporation Gothenburg, Sweden

Take pop rivets from the kit. Rivet the holder to the door sill panel.

Twist loose the four mounting hooks from the holder.

IMG-282016

Volvo Car Corporation Gothenburg, Sweden