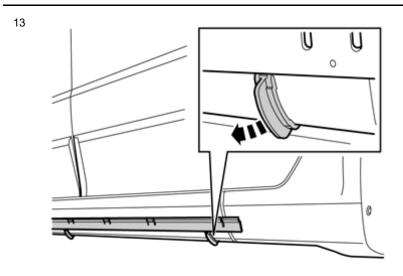

Remove any swarf.

Volvo Car Corporation Gothenburg, Sweden

Take pop rivets from the kit. Rivet the holder to the door sill panel.

Twist loose the four mounting hooks from the holder.

IMG-282016

Volvo Car Corporation Gothenburg, Sweden

Hook the sill decor onto the holders. Start opposite the marking on the decor strip and cut-out, at the rear section of the front holder

Press the decor strip into position securely so that all hooks engage.