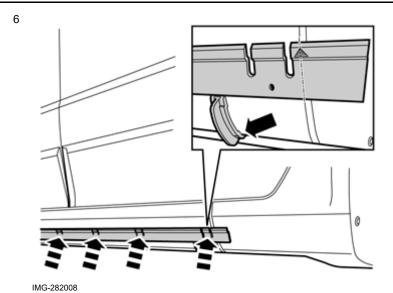

Align the ends of the markings that are at the rear edge on the rear holder, with the front part of the joint between the door sill panels.

### Note!

Ensure that the tape does not adhere yet.

At the same time, hook the holder underneath on the door sill panel using the hooks.

Press the middle of the pieces of mounting tape.

Drill out the four marked holes in the holder using a  $\emptyset$ 6 mm (15/64") drill bit.