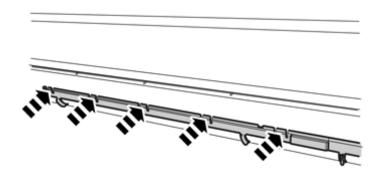

#### Illustration B

Hook the mounting hooks at the lower edge and press the holder opposite the pieces of mounting tape.

IMG-282013

Drill out the five marked holes in the holder using a  $\emptyset 6$  mm (15/64") drill bit.