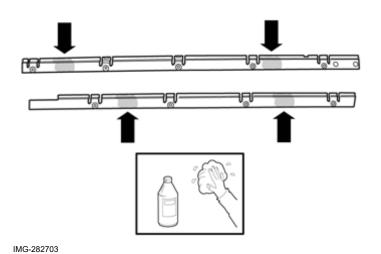

Wipe dry.

3

Take a rear and front holder from the kit. Clean the surfaces that are to be positioned against the door sill panel where the pieces of tape are to be positioned. Use isopropanol.

Wipe dry.

Volvo Car Corporation Gothenburg, Sweden