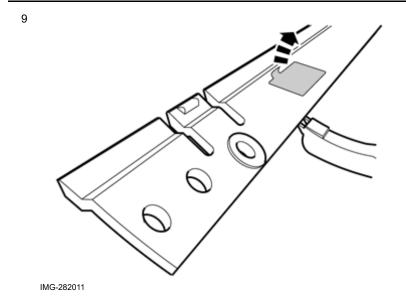

Hook the sill decor onto the holders. Start opposite the marking on the decor strip and cut-out, at the rear section of the front holder

Press the decor strip into position securely so that all hooks engage.

Press in the sill decor opposite the mounting eyelets against the underneath of the door sill panel. Drill out the holes through these using a  $\emptyset$ 6 mm (15/64") drill bit. Remove any swarf.

Volvo Car Corporation Gothenburg, Sweden