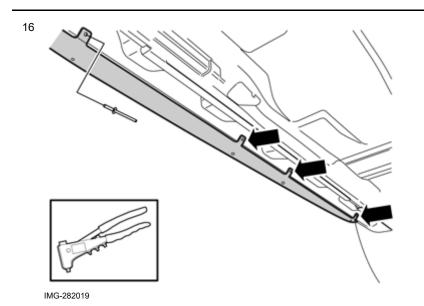

Rivet the mounting eyelets to the body using pop rivets.

17

Repeat all steps for the other side.