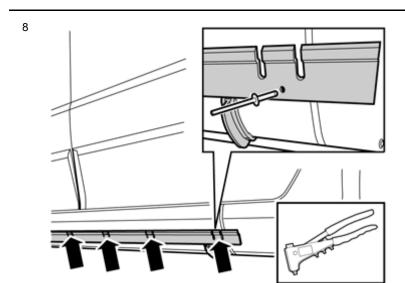

Remove any swarf.

Volvo Car Corporation Gothenburg, Sweden

IMG-282010

Take pop rivets from the kit. Rivet the holder to the door sill panel.

Remove the protective tape from the mounting tape on the front holder.