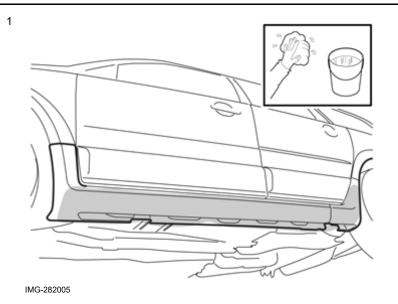

#### Installation of sill decor

Clean the door sills thoroughly on both sides, even underneath.

Volvo Car Corporation Gothenburg, Sweden

Clean the door sill panels using isopropanol where the decor panel's holder is to be positioned.

Wipe dry.

3

Take a rear and front holder from the kit. Clean the surfaces that are to be positioned against the door sill panel where the pieces of tape are to be positioned. Use isopropanol.

Wipe dry.

Volvo Car Corporation Gothenburg, Sweden