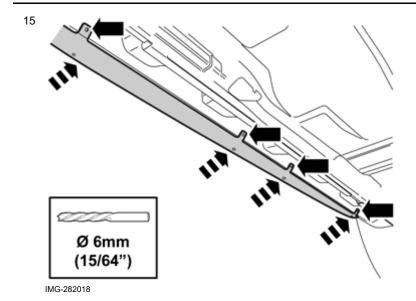

Press in the sill decor opposite the mounting eyelets against the underneath of the door sill panel. Drill out the holes through these using a  $\emptyset$ 6 mm (15/64") drill bit. Remove any swarf.

Volvo Car Corporation Gothenburg, Sweden

Rivet the mounting eyelets to the body using pop rivets.

17

Repeat all steps for the other side.