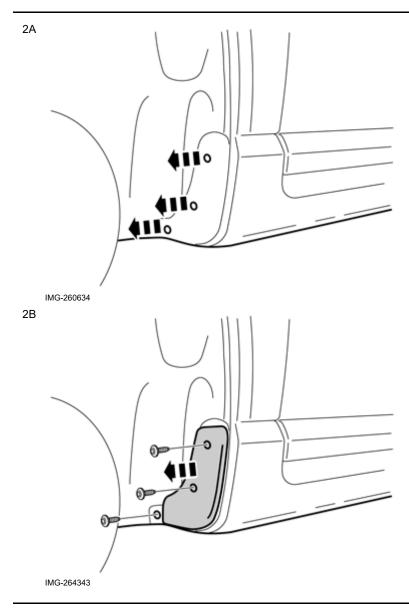

## **Illustration A**

Remove the three screws at the rear edge of the wheel arch.

## Illustration B

Applies to cars with painted door sill panels

Remove the three screws at the rear edge of the wheel arch. Remove the stone-chip protection. It shall not be re-used.

Clean as illustrated.