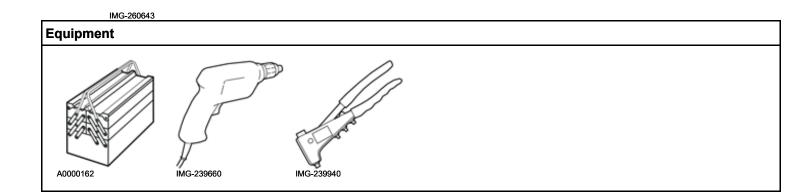

Ensure that all tools stated in the instructions are available before starting installation.

Certain steps in the instructions are only presented in the form of images. Explanatory text is also given for more complicated steps.