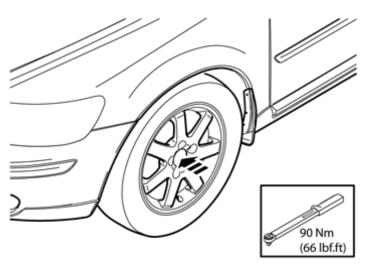

Volvo Car Corporation Gothenburg, Sweden

Volvo Car Corporation Gothenburg, Sweden

Volvo Car Corporation Gothenburg, Sweden

Secure the pop rivet.

9

Install the front wheel. Tighten to the correct torque.