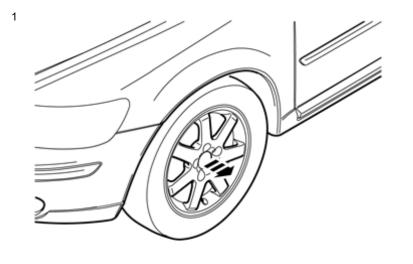

## **Illustration A**

Remove the three screws at the rear edge of the wheel arch.