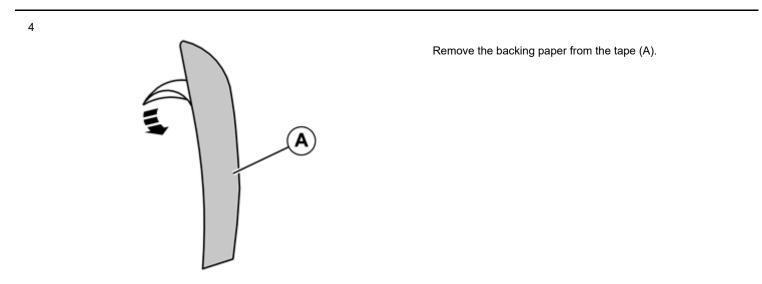

Ensure that all tools stated in the instructions are available before starting installation.

Certain steps in the instructions are only presented in the form of images. Explanatory text is also given for more complicated steps.