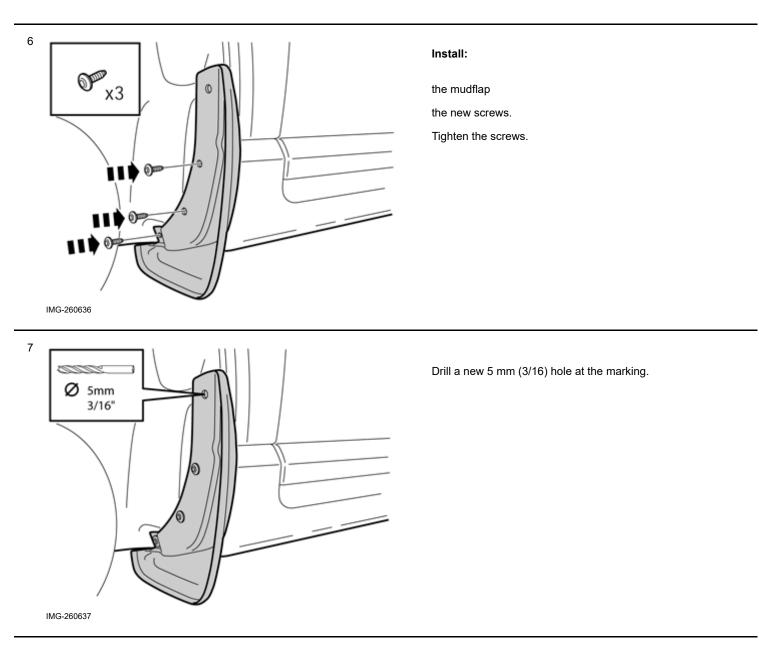

Volvo Car Corporation Gothenburg, Sweden

Volvo Car Corporation Gothenburg, Sweden

Volvo Car Corporation Gothenburg, Sweden

Secure the pop rivet.

9

Install the front wheel. Tighten to the correct torque.