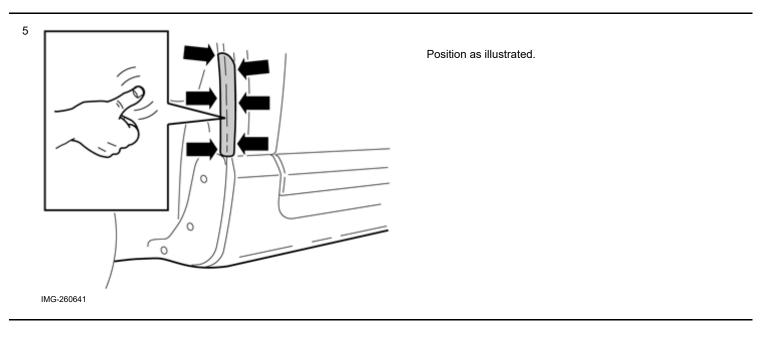

Ensure that all tools stated in the instructions are available before starting installation.

Certain steps in the instructions are only presented in the form of images. Explanatory text is also given for more complicated steps.