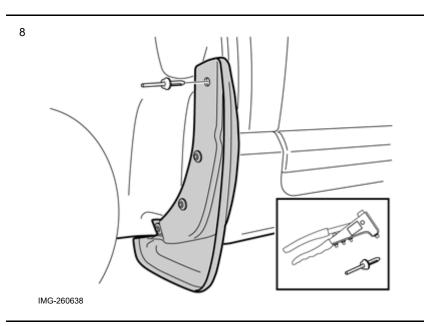

Volvo Car Corporation Gothenburg, Sweden

Volvo Car Corporation Gothenburg, Sweden

Volvo Car Corporation Gothenburg, Sweden

Secure the pop rivet.

9

Install the front wheel. Tighten to the correct torque.