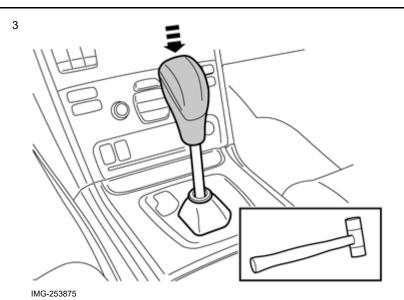

### Note!

A lot of force is required to pull it loose.

Volvo Car Corporation Gothenburg, Sweden

Place the new knob in the correct position on the gear lever.

Drive down the knob in position.

### Hint

Use, e.g., a plastic hammer and a spacer between the knob and hammer to avoid damaging the gear lever knob.

Check that the gaiter's seams are straight. Then fix the lock ring by pulling it down and the gaiter straight up against the knob, and secure it by pressing it into place.