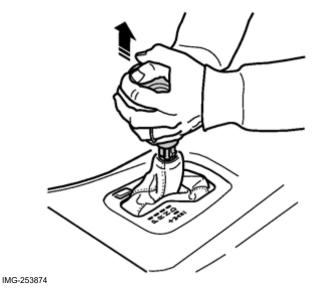

2

Pull loose the gear lever knob by forcefully pulling it straight upward.

### Note!

A lot of force is required to pull it loose.

Volvo Car Corporation Gothenburg, Sweden

Place the new knob in the correct position on the gear lever.

Drive down the knob in position.