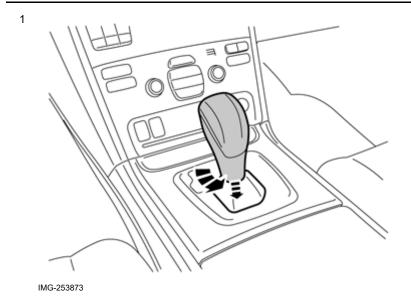

In the event of any problems with the instructions or the accessory, contact your local Volvo dealer.

Loosen the gaiter from the gear lever knob by turning the lock ring on the inside  $\frac{1}{4}$ -turn, and pull down the gaiter.