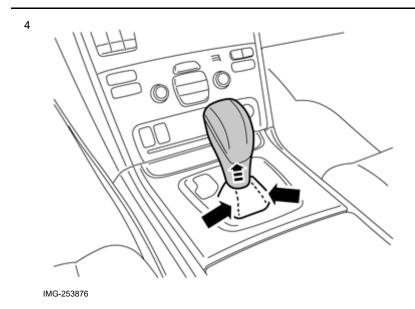

Check that the gear lever knob is fastened securely by pulling on it. Also check that the lockout function works in all its positions.