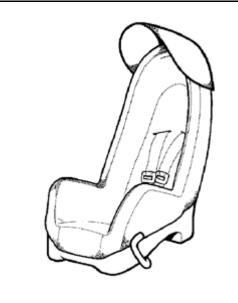

#### The sun visor is secured with press studs or elastic straps

The sun visor can be attached to the top of the child seat with the press studs.

2A

S8500330

1