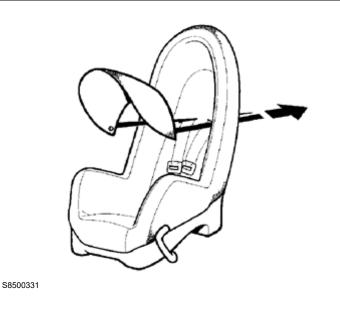

### **Illustration B**

The sun visor can also be secured in the seat belt lead-ins in the seat backrest.