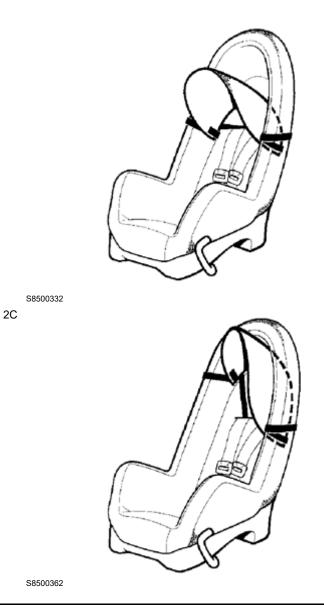

### Illustration C

Can also be folded to the side to protect against sunlight through the side window.

2B