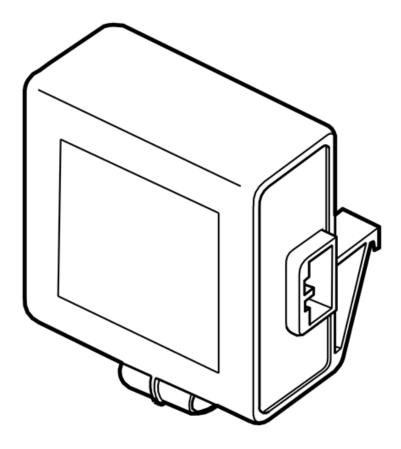

## Level sensor

D3902151

© Volvo Car Corporation Level sensor- 9172598 - V1.1

Volvo Car Corporation Gothenburg, Sweden

### Installation

Disconnect the pre-routed green (GN) connector (1), taped on the cable harness under the fuse holder. Connect the connector to the tilt sensor (2)

Install the tilt sensor on the bracket (3)