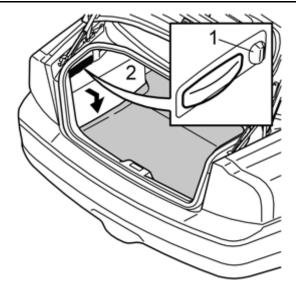

### **Preparations**

Turn the knob (1) on the left-hand rear panel through 90° Fold the panel (2) inwards.

© Volvo Car Corporation Level sensor- 9172598 - V1.1

Volvo Car Corporation Gothenburg, Sweden