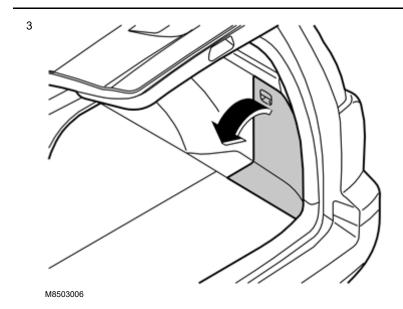

### **Preparations**

Turn the knob (1) on the left-hand rear panel through 90° Fold the panel (2) inwards.

© Volvo Car Corporation Level sensor- 9172598 - V1.1

Volvo Car Corporation Gothenburg, Sweden