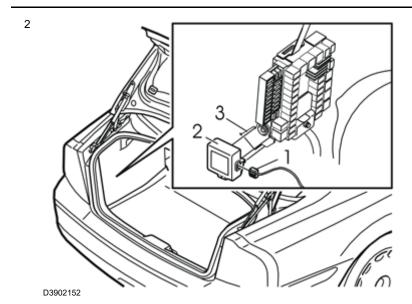

### Installation

Disconnect the pre-routed green (GN) connector (1), taped on the cable harness under the fuse holder. Connect the connector to the tilt sensor (2)

Install the tilt sensor on the bracket (3)