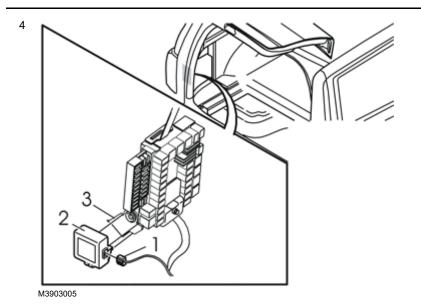

### Installation

Disconnect the pre-routed green (GN) connector (1), taped on the cable harness under the fuse holder. Connect the connector to the tilt sensor (2)

Install the tilt sensor on the bracket (3)