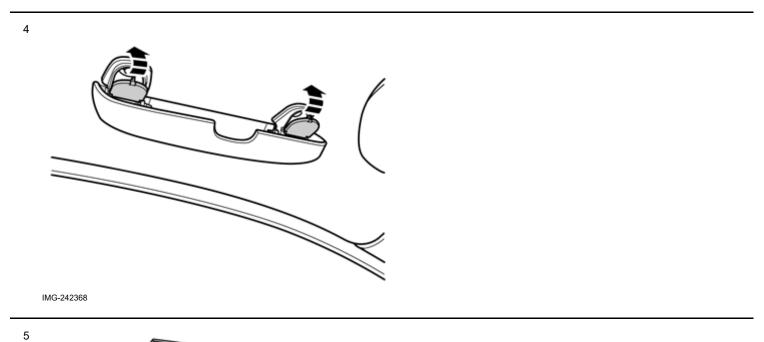

Volvo Car Corporation Gothenburg, Sweden

2

Take the glasses holder from the kit.

Fit the glasses holder where the grab handle sat.

Make sure that the four retaining plates (1) sit on each side of the nut plates where the glasses holder will be fastened. If there is not enough room for the plate, it can be broken off and discarded.