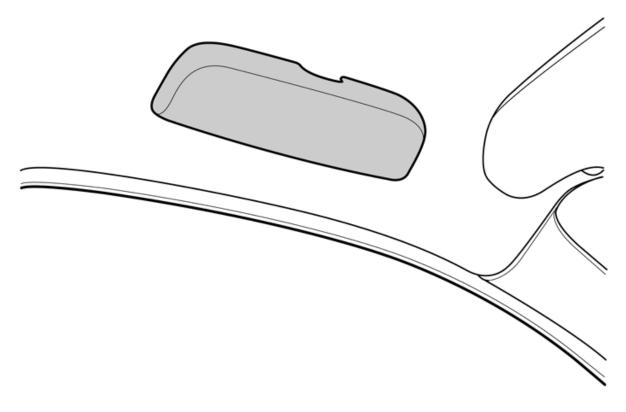

Volvo Car Corporation Gothenburg, Sweden

2

Take the glasses holder from the kit.

Fit the glasses holder where the grab handle sat.

Make sure that the four retaining plates (1) sit on each side of the nut plates where the glasses holder will be fastened. If there is not enough room for the plate, it can be broken off and discarded.