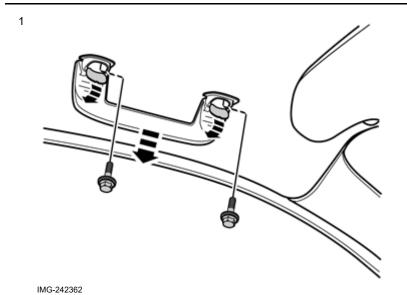

#### Note!

Some steps in these installation instructions are presented with illustration only.

Prise up the cover on the grab handle above the door.

Remove the screws and carefully pull the grab handle until the retaining plate on the inside releases. Put the handle aside. The screws will be reused.