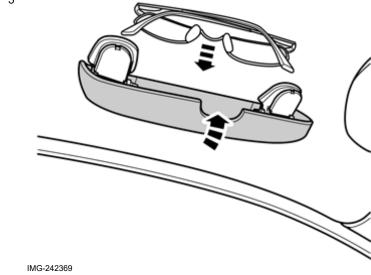

Volvo Car Corporation Gothenburg, Sweden

2

Take the glasses holder from the kit.

Fit the glasses holder where the grab handle sat.

Make sure that the four retaining plates (1) sit on each side of the nut plates where the glasses holder will be fastened. If there is not enough room for the plate, it can be broken off and discarded.