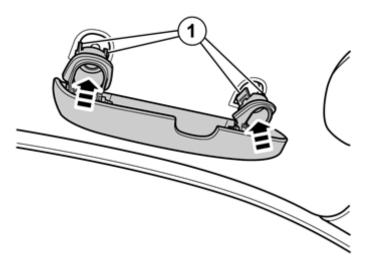

Volvo Car Corporation Gothenburg, Sweden

2

Take the glasses holder from the kit.

Fit the glasses holder where the grab handle sat.

Make sure that the four retaining plates (1) sit on each side of the nut plates where the glasses holder will be fastened. If there is not enough room for the plate, it can be broken off and discarded.