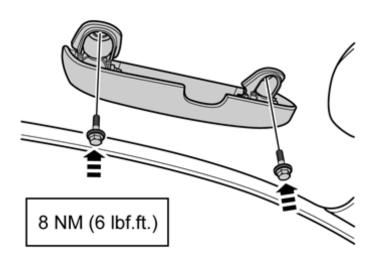

Volvo Car Corporation Gothenburg, Sweden

2

Take the glasses holder from the kit.

Fit the glasses holder where the grab handle sat.

Make sure that the four retaining plates (1) sit on each side of the nut plates where the glasses holder will be fastened. If there is not enough room for the plate, it can be broken off and discarded.