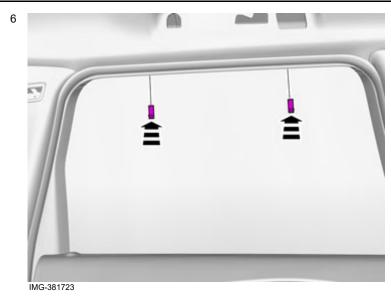

Note!
The part must be bent during installation.

8

Repeat the steps when installing accessories on opposite side.

IMG-377070