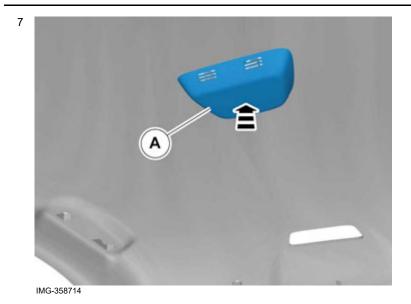

## Accessory installation

4

Connect the cable harness.

Volvo Car Corporation Gothenburg, Sweden

Tear off the excess foam tape.

Connect the connector.

Volvo Car Corporation Gothenburg, Sweden

8