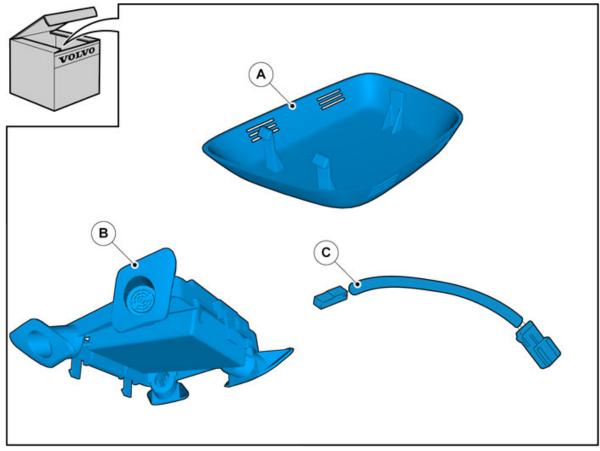

Volvo Car Corporation Gothenburg, Sweden

**Instruction No** 8641090

Version 1.0

**Part. No.** 39814111, 39814110, 30659528, 30659640, 30659645, 30659641

# Alarm, movement sensor

IMG-358706

Volvo Car Corporation Gothenburg, Sweden