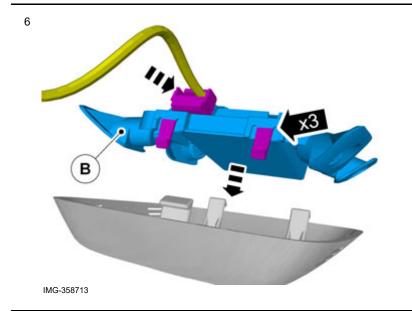

## Accessory installation

4

Connect the cable harness.

Volvo Car Corporation Gothenburg, Sweden

Tear off the excess foam tape.

Connect the connector.

Volvo Car Corporation Gothenburg, Sweden

8