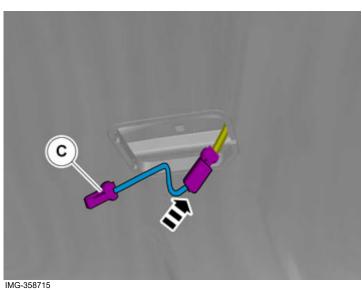

## Accessory installation

4

Connect the cable harness.

Volvo Car Corporation Gothenburg, Sweden

Tear off the excess foam tape.

Connect the connector.

Volvo Car Corporation Gothenburg, Sweden

8