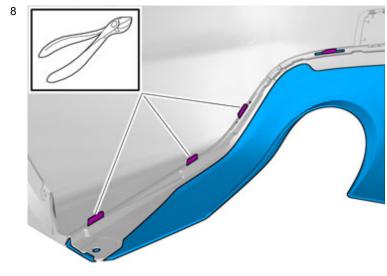

# Skid plate, rear bumper

Equipment

IMG-345497

Volvo Car Corporation Gothenburg, Sweden

IMG-356246

Volvo Car Corporation Gothenburg, Sweden

|            | Information                                                                                                                            |
|------------|----------------------------------------------------------------------------------------------------------------------------------------|
| 1          | Read through all of the instructions before starting installation.                                                                     |
|            | Notifications and warning texts are for your safety and to minimise the risk of something breaking during installation.                |
|            | Ensure that all tools stated in the instructions are available before starting installation.                                           |
|            | Certain steps in the instructions are only presented in the form of images. Explanatory text is also given for more complicated steps. |
|            | In the event of any problems with the instructions or the accessory, contact your local Volvo dealer.                                  |
|            | Color symbols                                                                                                                          |
| 2          | Used for focused component, the component with which you will do something.                                                            |
|            | Used as extra colors when you need to show or differentiate additional parts.                                                          |
|            | 3. Used for attachments that are to be removed/installed May be screws, clips, connectors, etc.                                        |
|            | Used when the component is not fully removed from the vehicle but only hung to the side.                                               |
|            | Used for standard tools and special tools.                                                                                             |
|            | 6. Used as background color for vehicle components.                                                                                    |
|            |                                                                                                                                        |
| IMG-363036 |                                                                                                                                        |
|            | Removal                                                                                                                                |
| 3          | Raise the car.                                                                                                                         |