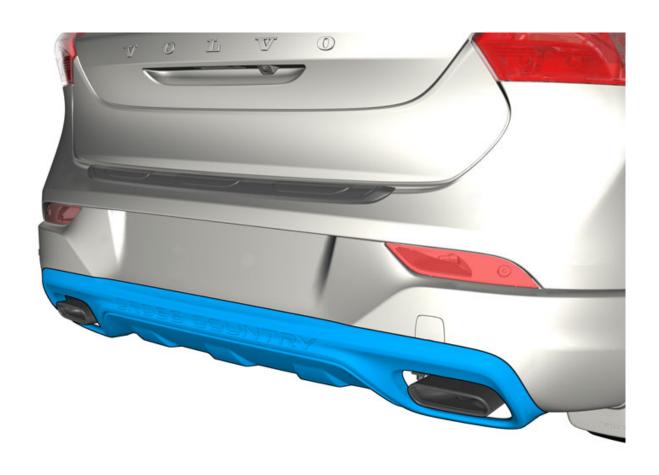

# Skid plate, rear bumper

Equipment

IMG-345497

Volvo Car Corporation Gothenburg, Sweden

IMG-356246

Volvo Car Corporation Gothenburg, Sweden

|            | Information                                                                                                                            |
|------------|----------------------------------------------------------------------------------------------------------------------------------------|
| 1          | Read through all of the instructions before starting installation.                                                                     |
|            | Notifications and warning texts are for your safety and to minimise the risk of something breaking during installation.                |
|            | Ensure that all tools stated in the instructions are available before starting installation.                                           |
|            | Certain steps in the instructions are only presented in the form of images. Explanatory text is also given for more complicated steps. |
|            | In the event of any problems with the instructions or the accessory, contact your local Volvo dealer.                                  |
|            | Color symbols                                                                                                                          |
| 2          | Used for focused component, the component with which you will do something.                                                            |
|            | Used as extra colors when you need to show or differentiate additional parts.                                                          |
|            | 3. Used for attachments that are to be removed/installed May be screws, clips, connectors, etc.                                        |
|            | Used when the component is not fully removed from the vehicle but only hung to the side.                                               |
|            | Used for standard tools and special tools.                                                                                             |
|            | 6. Used as background color for vehicle components.                                                                                    |
|            |                                                                                                                                        |
| IMG-363036 |                                                                                                                                        |
|            | Removal                                                                                                                                |
| 3          | Raise the car.                                                                                                                         |