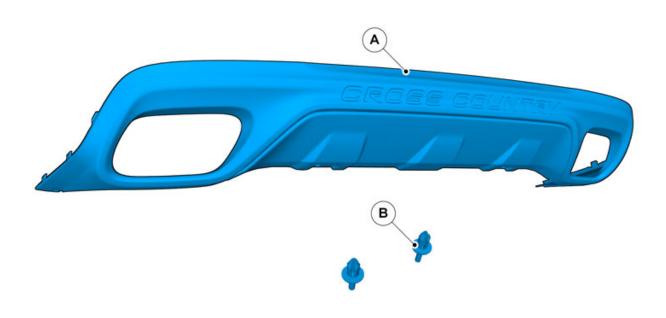

# Skid plate, rear bumper

Equipment

IMG-345497

Volvo Car Corporation Gothenburg, Sweden

IMG-356246

Volvo Car Corporation Gothenburg, Sweden

|            | Information                                                                                                                            |
|------------|----------------------------------------------------------------------------------------------------------------------------------------|
| 1          | Read through all of the instructions before starting installation.                                                                     |
|            | Notifications and warning texts are for your safety and to minimise the risk of something breaking during installation.                |
|            | Ensure that all tools stated in the instructions are available before starting installation.                                           |
|            | Certain steps in the instructions are only presented in the form of images. Explanatory text is also given for more complicated steps. |
|            | In the event of any problems with the instructions or the accessory, contact your local Volvo dealer.                                  |
|            | Color symbols                                                                                                                          |
| 2          | Used for focused component, the component with which you will do something.                                                            |
|            | Used as extra colors when you need to show or differentiate additional parts.                                                          |
|            | 3. Used for attachments that are to be removed/installed May be screws, clips, connectors, etc.                                        |
|            | Used when the component is not fully removed from the vehicle but only hung to the side.                                               |
|            | Used for standard tools and special tools.                                                                                             |
|            | 6. Used as background color for vehicle components.                                                                                    |
|            |                                                                                                                                        |
| IMG-363036 |                                                                                                                                        |
|            | Removal                                                                                                                                |
| 3          | Raise the car.                                                                                                                         |