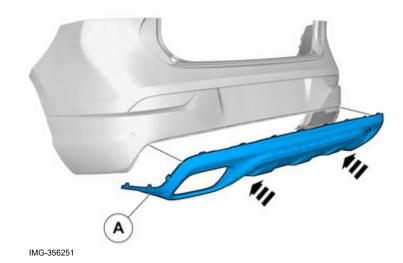

# Skid plate, rear bumper

Equipment

IMG-345497

Volvo Car Corporation Gothenburg, Sweden

IMG-356246

Volvo Car Corporation Gothenburg, Sweden

|            | Information                                                                                                                            |
|------------|----------------------------------------------------------------------------------------------------------------------------------------|
| 1          | Read through all of the instructions before starting installation.                                                                     |
|            | Notifications and warning texts are for your safety and to minimise the risk of something breaking during installation.                |
|            | Ensure that all tools stated in the instructions are available before starting installation.                                           |
|            | Certain steps in the instructions are only presented in the form of images. Explanatory text is also given for more complicated steps. |
|            | In the event of any problems with the instructions or the accessory, contact your local Volvo dealer.                                  |
|            | Color symbols                                                                                                                          |
| 2          | Used for focused component, the component with which you will do something.                                                            |
|            | Used as extra colors when you need to show or differentiate additional parts.                                                          |
|            | 3. Used for attachments that are to be removed/installed May be screws, clips, connectors, etc.                                        |
|            | Used when the component is not fully removed from the vehicle but only hung to the side.                                               |
|            | Used for standard tools and special tools.                                                                                             |
|            | 6. Used as background color for vehicle components.                                                                                    |
|            |                                                                                                                                        |
| IMG-363036 |                                                                                                                                        |
|            | Removal                                                                                                                                |
| 3          | Raise the car.                                                                                                                         |