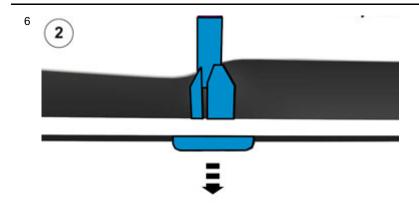

# Skid plate, rear bumper

Equipment

IMG-345497

Volvo Car Corporation Gothenburg, Sweden

IMG-356246

Volvo Car Corporation Gothenburg, Sweden

|            | Information                                                                                                                            |
|------------|----------------------------------------------------------------------------------------------------------------------------------------|
| 1          | Read through all of the instructions before starting installation.                                                                     |
|            | Notifications and warning texts are for your safety and to minimise the risk of something breaking during installation.                |
|            | Ensure that all tools stated in the instructions are available before starting installation.                                           |
|            | Certain steps in the instructions are only presented in the form of images. Explanatory text is also given for more complicated steps. |
|            | In the event of any problems with the instructions or the accessory, contact your local Volvo dealer.                                  |
|            | Color symbols                                                                                                                          |
| 2          | Used for focused component, the component with which you will do something.                                                            |
|            | Used as extra colors when you need to show or differentiate additional parts.                                                          |
|            | 3. Used for attachments that are to be removed/installed May be screws, clips, connectors, etc.                                        |
|            | Used when the component is not fully removed from the vehicle but only hung to the side.                                               |
|            | Used for standard tools and special tools.                                                                                             |
|            | 6. Used as background color for vehicle components.                                                                                    |
|            |                                                                                                                                        |
| IMG-363036 |                                                                                                                                        |
|            | Removal                                                                                                                                |
| 3          | Raise the car.                                                                                                                         |