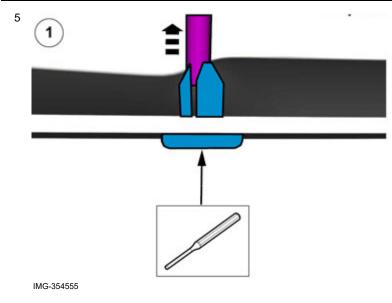

| 6. Used as background color for vehicle components.                                                                                    |
|            |                                                                                                                                        |
| IMG-363036 |                                                                                                                                        |
|            | Removal                                                                                                                                |
| 3          | Raise the car.                                                                                                                         |

Volvo Car Corporation Gothenburg, Sweden





Volvo Car Corporation Gothenburg, Sweden



IMG-354598

IMG-356081



Volvo Car Corporation Gothenburg, Sweden



IMG-356082



IMG-356083

**Accessory installation** 

Vehicles with fixed towbar

Volvo Car Corporation Gothenburg, Sweden



#### Vehicles with detachable towbar



#### All vehicles

Volvo Car Corporation Gothenburg, Sweden

12





IMG-354588

Volvo Car Corporation Gothenburg, Sweden