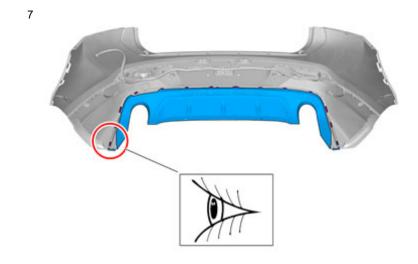

# Skid plate, rear bumper

Equipment

IMG-345497

Volvo Car Corporation Gothenburg, Sweden

IMG-356246

Volvo Car Corporation Gothenburg, Sweden

|            | Information                                                                                                                            |
|------------|----------------------------------------------------------------------------------------------------------------------------------------|
| 1          | Read through all of the instructions before starting installation.                                                                     |
|            | Notifications and warning texts are for your safety and to minimise the risk of something breaking during installation.                |
|            | Ensure that all tools stated in the instructions are available before starting installation.                                           |
|            | Certain steps in the instructions are only presented in the form of images. Explanatory text is also given for more complicated steps. |
|            | In the event of any problems with the instructions or the accessory, contact your local Volvo dealer.                                  |
|            | Color symbols                                                                                                                          |
| 2          | Used for focused component, the component with which you will do something.                                                            |
|            | Used as extra colors when you need to show or differentiate additional parts.                                                          |
|            | 3. Used for attachments that are to be removed/installed May be screws, clips, connectors, etc.                                        |
|            | Used when the component is not fully removed from the vehicle but only hung to the side.                                               |
|            | Used for standard tools and special tools.                                                                                             |
|            | 6. Used as background color for vehicle components.                                                                                    |
|            |                                                                                                                                        |
| IMG-363036 |                                                                                                                                        |
|            | Removal                                                                                                                                |
| 3          | Raise the car.                                                                                                                         |