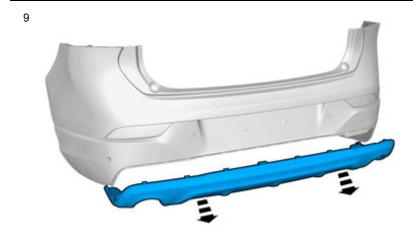

# Skid plate, rear bumper

Equipment

IMG-345497

Volvo Car Corporation Gothenburg, Sweden

IMG-356246

Volvo Car Corporation Gothenburg, Sweden

|            | Information                                                                                                                            |
|------------|----------------------------------------------------------------------------------------------------------------------------------------|
| 1          | Read through all of the instructions before starting installation.                                                                     |
|            | Notifications and warning texts are for your safety and to minimise the risk of something breaking during installation.                |
|            | Ensure that all tools stated in the instructions are available before starting installation.                                           |
|            | Certain steps in the instructions are only presented in the form of images. Explanatory text is also given for more complicated steps. |
|            | In the event of any problems with the instructions or the accessory, contact your local Volvo dealer.                                  |
|            | Color symbols                                                                                                                          |
| 2          | Used for focused component, the component with which you will do something.                                                            |
|            | Used as extra colors when you need to show or differentiate additional parts.                                                          |
|            | 3. Used for attachments that are to be removed/installed May be screws, clips, connectors, etc.                                        |
|            | Used when the component is not fully removed from the vehicle but only hung to the side.                                               |
|            | Used for standard tools and special tools.                                                                                             |
|            | 6. Used as background color for vehicle components.                                                                                    |
|            |                                                                                                                                        |
| IMG-363036 |                                                                                                                                        |
|            | Removal                                                                                                                                |
| 3          | Raise the car.                                                                                                                         |