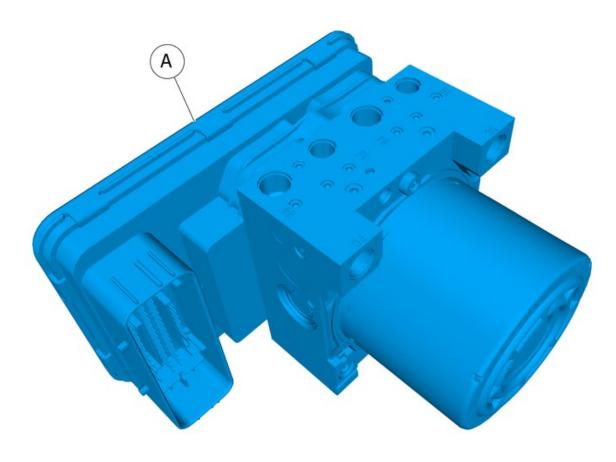

|   | Accessory installation                                                                                                                            |
|---|---------------------------------------------------------------------------------------------------------------------------------------------------|
| 3 | Information is available in VIDA under:                                                                                                           |
| 4 | VIDA/Information/Repair/Removal, replacement and installation/Brakes/Brake control system/anti-lock brake (anti-skid)/Hydraulic unit brake system |