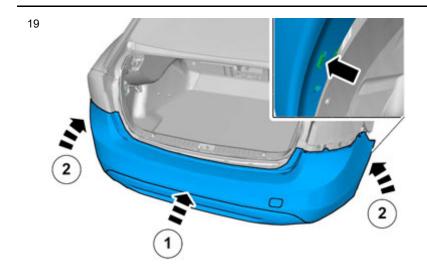

### Vehicles with parking assistance

Volvo Car Corporation Gothenburg, Sweden

IMG-377957

Connect the connectors.

Installation

Volvo Car Corporation Gothenburg, Sweden

Place the Bumper Cover in position for installation.