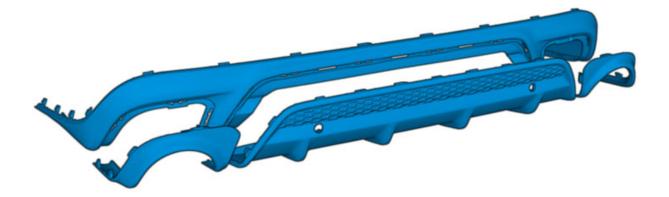

# Diffuser, R-design

Volvo Car Corporation Gothenburg, Sweden

Volvo Car Corporation Gothenburg, Sweden

|            | Information                                                                                                                           |
|------------|---------------------------------------------------------------------------------------------------------------------------------------|
| 1          | Read through all of the instructions before starting installation.                                                                    |
|            | Notifications and warning texts are for your safety and to minimise the risk of something breaking during installation.               |
|            | Ensure that all tools stated in the instructions are available before starting installation.                                          |
|            | Certain steps in the instructions are only presented in the form o images. Explanatory text is also given for more complicated steps. |
|            | In the event of any problems with the instructions or the accessory, contact your local Volvo dealer.                                 |
|            | Color symbols                                                                                                                         |
| 2          | <ol> <li>Used for focused component, the component with<br/>which you will do something.</li> </ol>                                   |
|            | 2. Used as extra colors when you need to show or differentiate additional parts.                                                      |
|            | <ul> <li>3. Used for attachments that are to be removed/installed<br/>May be screws, clips, connectors, etc.</li> </ul>               |
|            | 4. Used when the component is not fully removed from the vehicle but only hung to the side.                                           |
|            | 5. Used for standard tools and special tools.                                                                                         |
|            | 6. Used as background color for vehicle components.                                                                                   |
|            |                                                                                                                                       |
|            |                                                                                                                                       |
| IMG-363036 |                                                                                                                                       |
| 3          | Turn off the ignition.                                                                                                                |