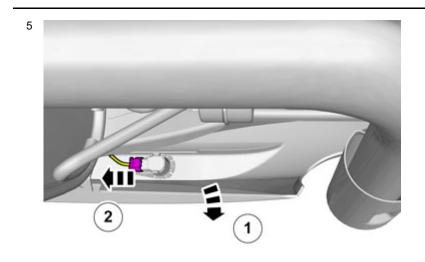

### Vehicles with parking assistance

IMG-347701

Disconnect the connectors.

On both sides.

Volvo Car Corporation Gothenburg, Sweden

On both sides.

All vehicles

Volvo Car Corporation Gothenburg, Sweden