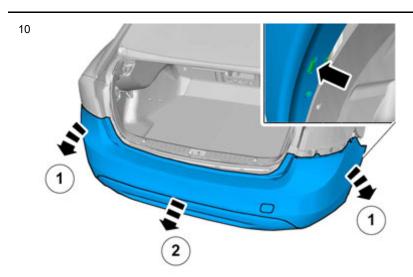

### Removal

### Vehicles with parking assistance

IMG-347701

Disconnect the connectors.

On both sides.

Volvo Car Corporation Gothenburg, Sweden

On both sides.

All vehicles

Volvo Car Corporation Gothenburg, Sweden