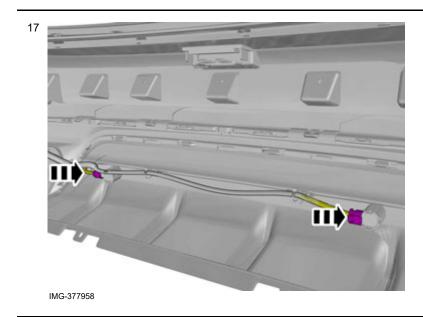

### Vehicles with parking assistance

Volvo Car Corporation Gothenburg, Sweden

IMG-377957

Connect the connectors.

Installation

Volvo Car Corporation Gothenburg, Sweden

Place the Bumper Cover in position for installation.