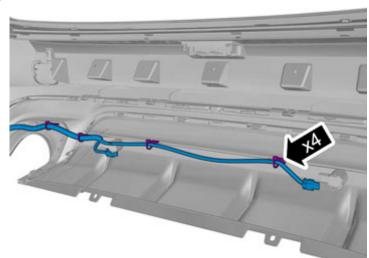

### Vehicles with parking assistance

Volvo Car Corporation Gothenburg, Sweden

IMG-377957

Connect the connectors.

Installation

Volvo Car Corporation Gothenburg, Sweden

Place the Bumper Cover in position for installation.