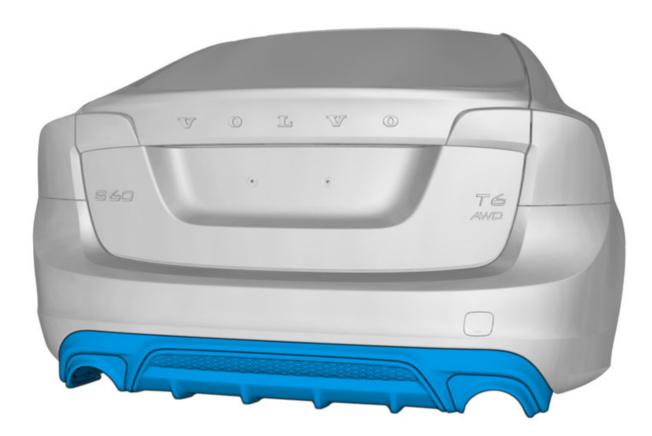

# Diffuser, R-design

Volvo Car Corporation Gothenburg, Sweden

Volvo Car Corporation Gothenburg, Sweden

|            | Information                                                                                                                           |
|------------|---------------------------------------------------------------------------------------------------------------------------------------|
| 1          | Read through all of the instructions before starting installation.                                                                    |
|            | Notifications and warning texts are for your safety and to minimise the risk of something breaking during installation.               |
|            | Ensure that all tools stated in the instructions are available before starting installation.                                          |
|            | Certain steps in the instructions are only presented in the form o images. Explanatory text is also given for more complicated steps. |
|            | In the event of any problems with the instructions or the accessory, contact your local Volvo dealer.                                 |
|            | Color symbols                                                                                                                         |
| 2          | <ol> <li>Used for focused component, the component with<br/>which you will do something.</li> </ol>                                   |
|            | 2. Used as extra colors when you need to show or differentiate additional parts.                                                      |
|            | <ul> <li>3. Used for attachments that are to be removed/installed<br/>May be screws, clips, connectors, etc.</li> </ul>               |
|            | 4. Used when the component is not fully removed from the vehicle but only hung to the side.                                           |
|            | 5. Used for standard tools and special tools.                                                                                         |
|            | 6. Used as background color for vehicle components.                                                                                   |
|            |                                                                                                                                       |
|            |                                                                                                                                       |
| IMG-363036 |                                                                                                                                       |
| 3          | Turn off the ignition.                                                                                                                |

### Vehicles with parking assistance

Volvo Car Corporation Gothenburg, Sweden

IMG-377957

Connect the connectors.

Installation

Volvo Car Corporation Gothenburg, Sweden

Place the Bumper Cover in position for installation.