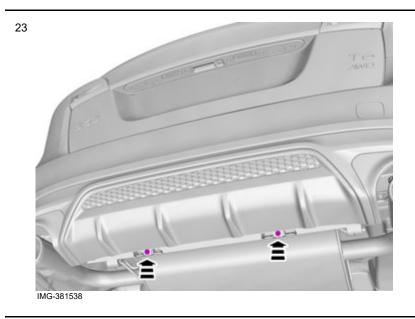

### Vehicles with parking assistance

Volvo Car Corporation Gothenburg, Sweden

IMG-377957

Connect the connectors.

Installation

Volvo Car Corporation Gothenburg, Sweden

Place the Bumper Cover in position for installation.