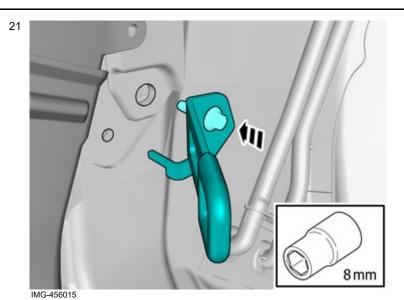

Fold the carpet aside.

Remove the screw.

The item is not to be reused.

**Accessory installation** 

Volvo Car Corporation Gothenburg, Sweden

Install component that comes with the accessory kit.

Tighten the screw.