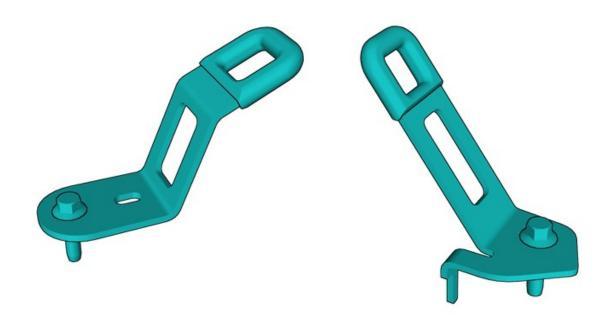

Volvo Car Corporation Gothenburg, Sweden

IMG-455980

17

Place the component where indicated in the graphic.

Tighten the screw.

Tightening torque: Child seat mounting eyelet, outer, 7 Nm

Removal

Volvo Car Corporation Gothenburg, Sweden

Tightening torque: Child seat mounting eyelet, inner, 13 Nm