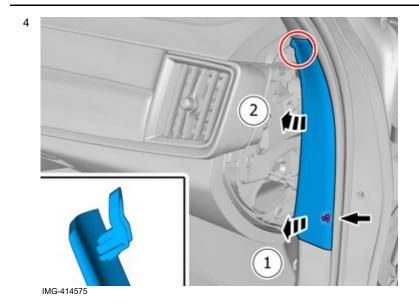

Disconnect the connector, if applicable.

Remove the panel.

Volvo Car Corporation Gothenburg, Sweden

Remove the marked part.

Fold the carpet aside.

Volvo Car Corporation Gothenburg, Sweden

IMG-455985

Remove the cable harness clips.