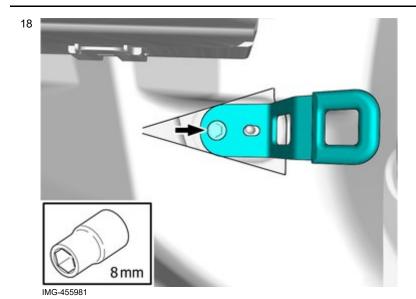

Fold the carpet aside.

Remove the screw.

The item is not to be reused.

**Accessory installation** 

Volvo Car Corporation Gothenburg, Sweden

Install component that comes with the accessory kit.

Tighten the screw.

Tightening torque: Child seat mounting eyelet, inner, 13 Nm