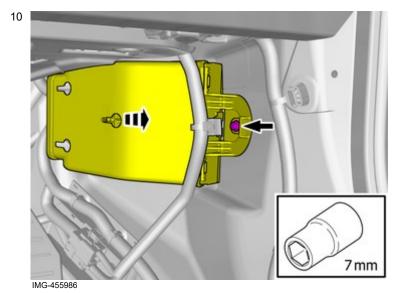

Remove the screw.

Loosen the component indicated. Do not remove it.

Volvo Car Corporation Gothenburg, Sweden

IMG-455988

Fold the insulation aside.

Remove the marked part.

Remove any traces of glue.

**Accessory installation** 