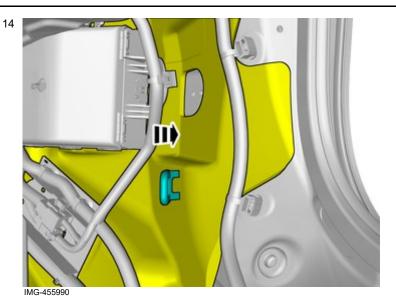

Volvo Car Corporation Gothenburg, Sweden

IMG-455980

17

Place the component where indicated in the graphic.

Tighten the screw.

Tightening torque: Child seat mounting eyelet, outer, 7 Nm

Removal

Volvo Car Corporation Gothenburg, Sweden