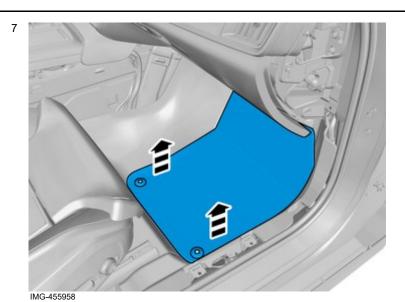

Disconnect the connector, if applicable.

Remove the panel.

Volvo Car Corporation Gothenburg, Sweden

Remove the marked part.

Fold the carpet aside.

Volvo Car Corporation Gothenburg, Sweden

IMG-455985

Remove the cable harness clips.

Remove the screw.

Loosen the component indicated. Do not remove it.

Volvo Car Corporation Gothenburg, Sweden

IMG-455988

Fold the insulation aside.

Remove the marked part.

Remove any traces of glue.

**Accessory installation** 