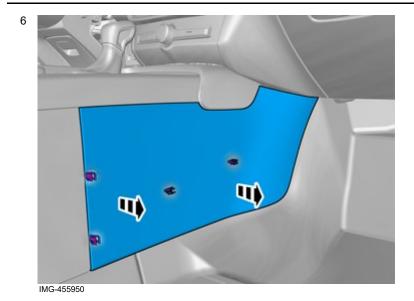

#### Removal

IMG-400010

Volvo Car Corporation Gothenburg, Sweden

Remove the panel.

Disconnect the connector.

Remove the panel.

Volvo Car Corporation Gothenburg, Sweden

Remove the panel.

Disconnect the connector, if applicable.

Remove the panel.

Volvo Car Corporation Gothenburg, Sweden

Remove the marked part.

Fold the carpet aside.

Volvo Car Corporation Gothenburg, Sweden

IMG-455985

Remove the cable harness clips.