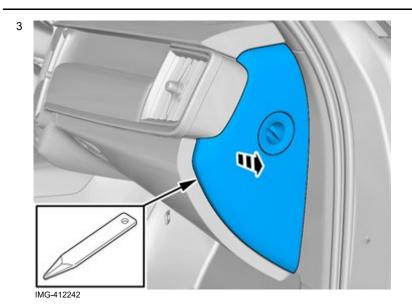

#### Removal

IMG-400010

Volvo Car Corporation Gothenburg, Sweden

Remove the panel.

Disconnect the connector.

Remove the panel.

Volvo Car Corporation Gothenburg, Sweden

Remove the panel.