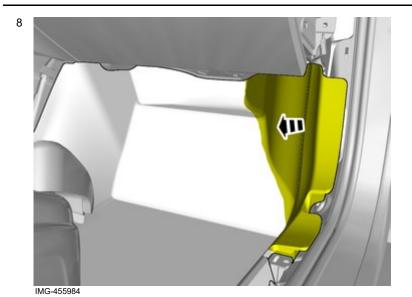

Disconnect the connector, if applicable.

Remove the panel.

Volvo Car Corporation Gothenburg, Sweden

Remove the marked part.

Fold the carpet aside.

Volvo Car Corporation Gothenburg, Sweden

IMG-455985

Remove the cable harness clips.

Remove the screw.

Loosen the component indicated. Do not remove it.

Volvo Car Corporation Gothenburg, Sweden

IMG-455988

Fold the insulation aside.

Remove the marked part.

Remove any traces of glue.

**Accessory installation** 