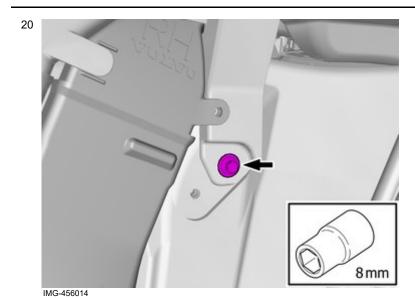

Fold the carpet aside.

Remove the screw.

The item is not to be reused.

**Accessory installation** 

Volvo Car Corporation Gothenburg, Sweden

Install component that comes with the accessory kit.

Tighten the screw.

Tightening torque: Child seat mounting eyelet, inner, 13 Nm