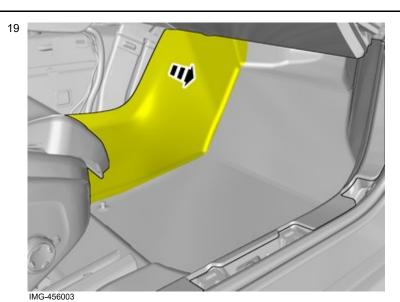

Fold the carpet aside.

Remove the screw.

The item is not to be reused.

**Accessory installation** 

Volvo Car Corporation Gothenburg, Sweden

Install component that comes with the accessory kit.

Tighten the screw.