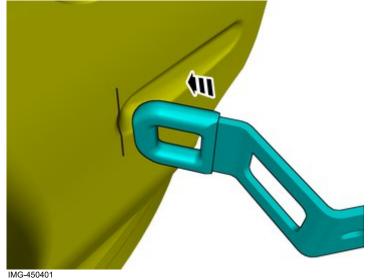

Volvo Car Corporation Gothenburg, Sweden

13

Install component that comes with the accessory kit.

1110 -100-10

Refit the insulation.

Volvo Car Corporation Gothenburg, Sweden

Make a cut in the insulation.

Fold the insulation aside.