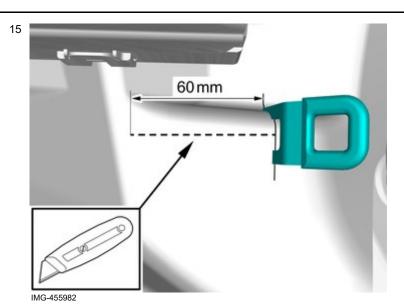

Volvo Car Corporation Gothenburg, Sweden

IMG-455980

17

Place the component where indicated in the graphic.

Tighten the screw.

Tightening torque: Child seat mounting eyelet, outer, 7 Nm

Removal

Volvo Car Corporation Gothenburg, Sweden