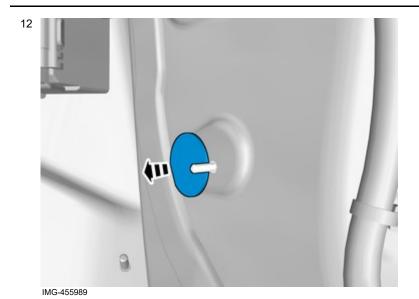

Fold the carpet aside.

Remove the screw.

The item is not to be reused.

**Accessory installation** 

Volvo Car Corporation Gothenburg, Sweden

Install component that comes with the accessory kit.

Tighten the screw.