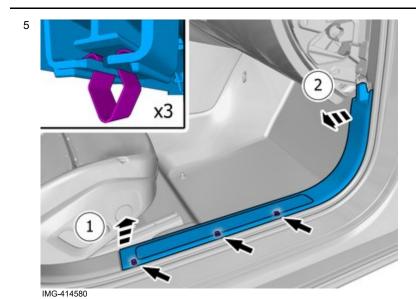

#### Removal

IMG-400010

Volvo Car Corporation Gothenburg, Sweden

Remove the panel.

Disconnect the connector.

Remove the panel.

Volvo Car Corporation Gothenburg, Sweden

Remove the panel.

Disconnect the connector, if applicable.

Remove the panel.

Volvo Car Corporation Gothenburg, Sweden

Remove the marked part.

Fold the carpet aside.

Volvo Car Corporation Gothenburg, Sweden

IMG-455985

Remove the cable harness clips.