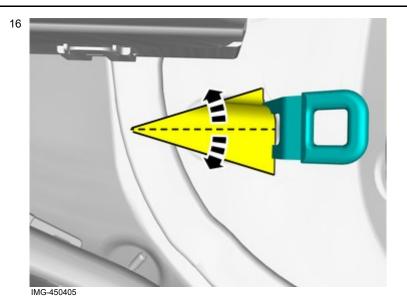

Volvo Car Corporation Gothenburg, Sweden

IMG-455980

17

Place the component where indicated in the graphic.

Tighten the screw.

Tightening torque: Child seat mounting eyelet, outer, 7 Nm

Removal

Volvo Car Corporation Gothenburg, Sweden