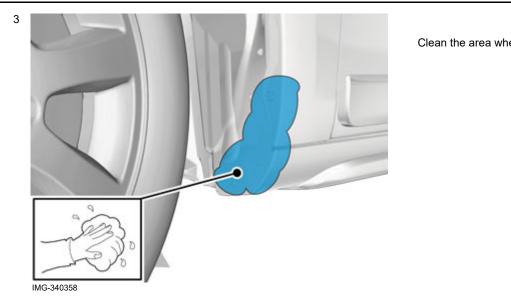

#### IMG-340356

Remove the screws and flap. These will not be reused.

Volvo Car Corporation Gothenburg, Sweden

Clean the area where the mudflap is to be positioned.

Clean the area where the protective tape is to be attached. Use: Isopropanol.