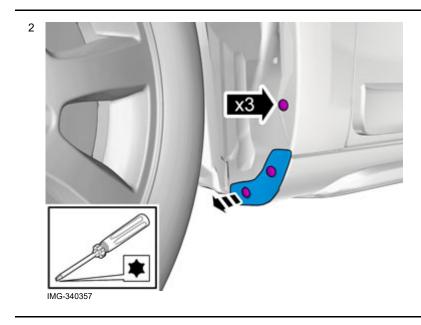

#### IMG-340356

Remove the screws and flap. These will not be reused.

Volvo Car Corporation Gothenburg, Sweden

Clean the area where the mudflap is to be positioned.

Clean the area where the protective tape is to be attached. Use: Isopropanol.