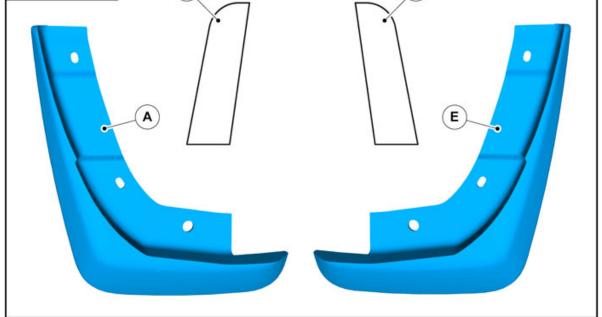

Volvo Car Corporation Gothenburg, Sweden

 Instruction No
 Version
 Part. No.

 31265335
 1.3
 31265329

Mudflaps





IMG-340354

Mudflaps- 31265335 - V1.3

Volvo Car Corporation Gothenburg, Sweden

### INTRODUCTION

Read through all of the instructions before starting installation.

Notifications and warning texts are for your safety and to minimise the risk of something breaking during installation.

Ensure that all tools stated in the instructions are available before starting installation.

Certain steps in the instructions are only presented in the form of images. Explanatory text is also given for more complicated steps.

In the event of any problems with the instructions or the accessory, contact your local Volvo dealer.



Turn the wheel.

#### IMG-340356



Remove the screws and flap. These will not be reused.

Volvo Car Corporation Gothenburg, Sweden



Clean the area where the mudflap is to b