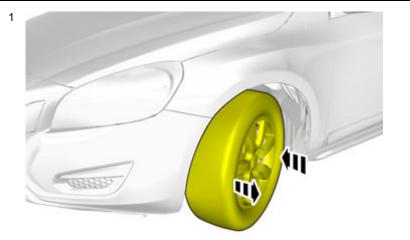

In the event of any problems with the instructions or the accessory, contact your local Volvo dealer.

Turn the wheel.