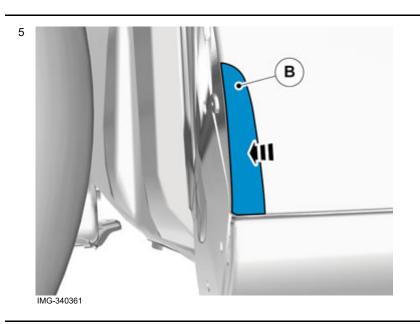

Volvo Car Corporation Gothenburg, Sweden

Attach the protective tape.

Install and screw the mudflap into place. Repeat the procedure on the other side.