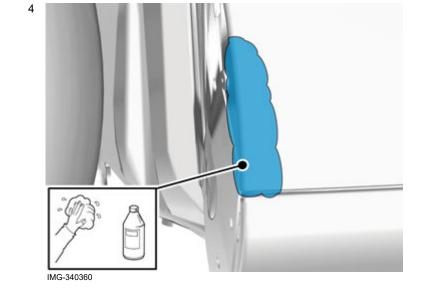

#### IMG-340356

Remove the screws and flap. These will not be reused.

Volvo Car Corporation Gothenburg, Sweden

Clean the area where the mudflap is to be positioned.

Clean the area where the protective tape is to be attached. Use: Isopropanol.