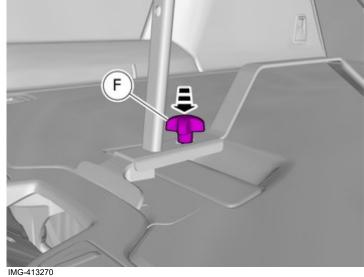

Volvo Car Corporation Gothenburg, Sweden

8

Install component that comes with the accessory kit.

Volvo Car Corporation Gothenburg, Sweden

9

Place the component where indicated in the graphic.

10

Install the screw.