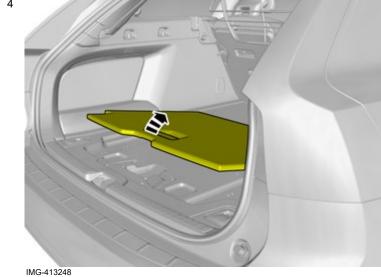

Volvo Car Corporation Gothenburg, Sweden

Install the screw.

Install component that comes with the accessory kit.

Volvo Car Corporation Gothenburg, Sweden

IMG-413753

14

Place the component where indicated in the graphic.