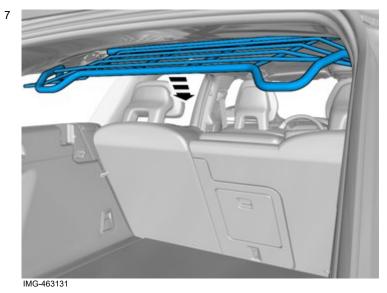

Volvo Car Corporation Gothenburg, Sweden

8

Install component that comes with the accessory kit.

Volvo Car Corporation Gothenburg, Sweden

9

Place the component where indicated in the graphic.

10

Install the screw.