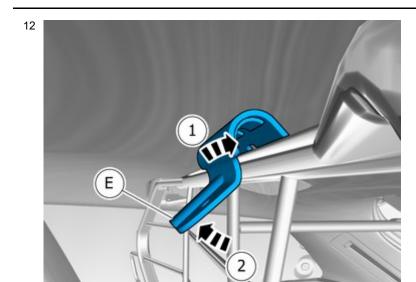

Volvo Car Corporation Gothenburg, Sweden

Install the screw.

Install component that comes with the accessory kit.

Volvo Car Corporation Gothenburg, Sweden

IMG-413753

14

Place the component where indicated in the graphic.