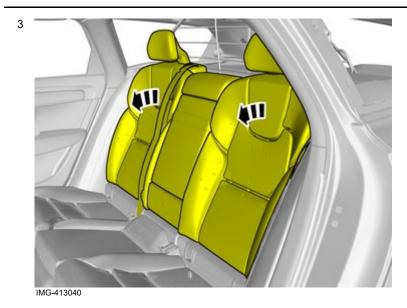

Volvo Car Corporation Gothenburg, Sweden

8

Install component that comes with the accessory kit.

Volvo Car Corporation Gothenburg, Sweden

9

Place the component where indicated in the graphic.

10

Install the screw.