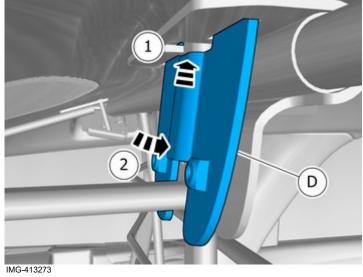

Volvo Car Corporation Gothenburg, Sweden

Install the screw.

Install component that comes with the accessory kit.

Volvo Car Corporation Gothenburg, Sweden

IMG-413753

14

Place the component where indicated in the graphic.