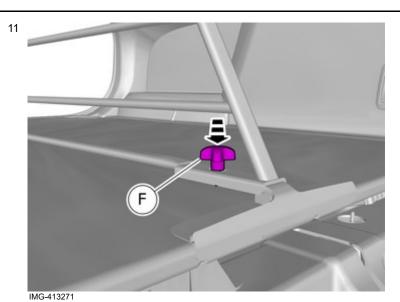

Volvo Car Corporation Gothenburg, Sweden

8

Install component that comes with the accessory kit.

Volvo Car Corporation Gothenburg, Sweden

9

Place the component where indicated in the graphic.

10

Install the screw.

Volvo Car Corporation Gothenburg, Sweden

Install the screw.

Install component that comes with the accessory kit.

Volvo Car Corporation Gothenburg, Sweden

IMG-413753

14

Place the component where indicated in the graphic.