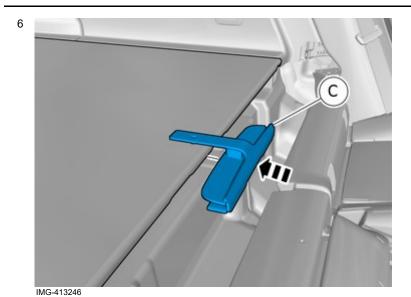

Volvo Car Corporation Gothenburg, Sweden

8

Install component that comes with the accessory kit.

Volvo Car Corporation Gothenburg, Sweden

9

Place the component where indicated in the graphic.

10

Install the screw.