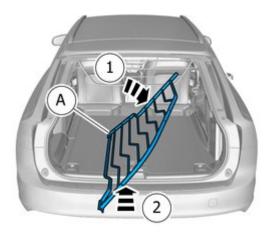

Volvo Car Corporation Gothenburg, Sweden

Install the screw.

Install component that comes with the accessory kit.

Volvo Car Corporation Gothenburg, Sweden

IMG-413753

14

Place the component where indicated in the graphic.