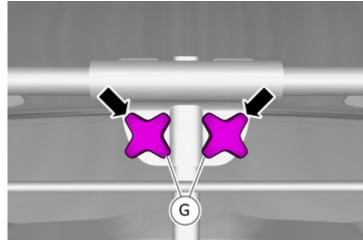

Volvo Car Corporation Gothenburg, Sweden

15

Install component that comes with the accessory kit.

16

Install the screws.

17

IMG-413274

Tighten the bolts.