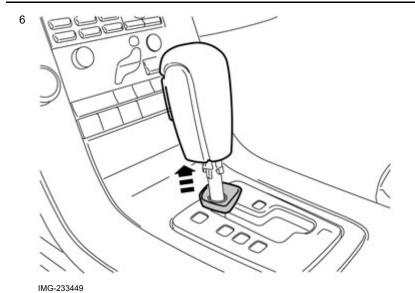

#### Steps 1-7 apply to cars with automatic transmission

Turn the locking sleeve on the gear selector lever knob a quarter turn clockwise.

Pull the locking sleeve downwards.

Volvo Car Corporation Gothenburg, Sweden