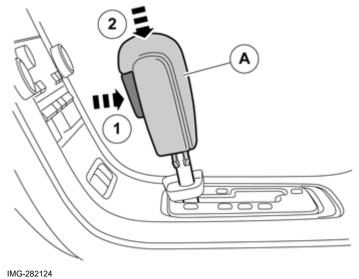

Pry out the 2 x catches at the front and rear edge using a small screwdriver.

Volvo Car Corporation Gothenburg, Sweden

5

Install the new gear shift knob (A) by first pressing in the lock button (1). Then push it down (2) until the catches engage.