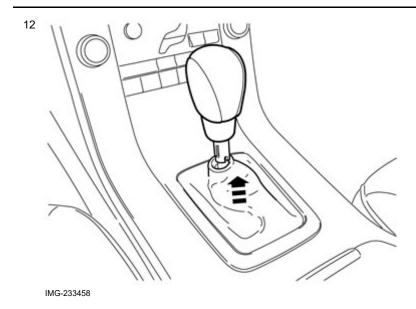

Press downwards until all the catches engage.

Move the boot and locking ring up so that the locking ring hooks into the gear selector lever knob.