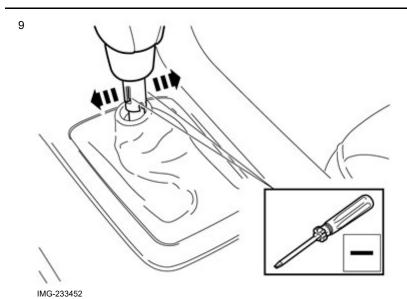

#### Steps 8-12 apply to cars with manual transmissions

Grasp the locking ring that is located under the gear selector lever knob and before the boot. Work loose slightly and pull the locking sleeve and boot down. Take care so that the boot does not jump out of the locking ring.

Volvo Car Corporation Gothenburg, Sweden

Pry out the 2 x catches on the side using a small screwdriver.

Pull the gear selector lever knob straight up.

Volvo Car Corporation Gothenburg, Sweden

Install the new gear selector lever knob.