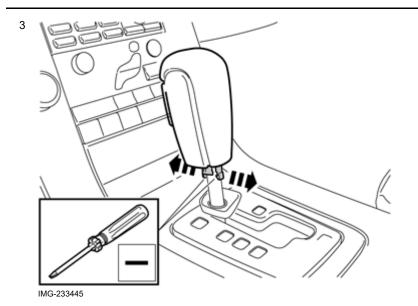

Pry out the 2 x catches at the front and rear edge using a small screwdriver.

Volvo Car Corporation Gothenburg, Sweden

5

Install the new gear shift knob (A) by first pressing in the lock button (1). Then push it down (2) until the catches engage.