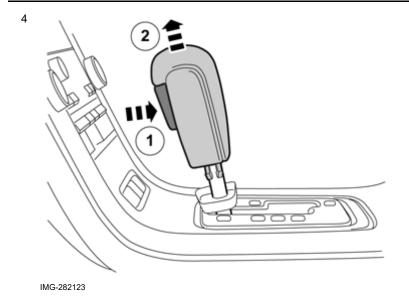

Pry out the 2 x catches at the front and rear edge using a small screwdriver.

Volvo Car Corporation Gothenburg, Sweden

5

Install the new gear shift knob (A) by first pressing in the lock button (1). Then push it down (2) until the catches engage.