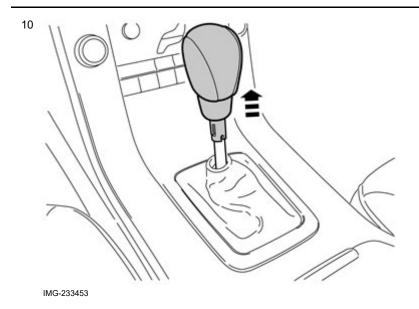

Volvo Car Corporation Gothenburg, Sweden

Pry out the 2 x catches on the side using a small screwdriver.

Pull the gear selector lever knob straight up.

Volvo Car Corporation Gothenburg, Sweden

Install the new gear selector lever knob.