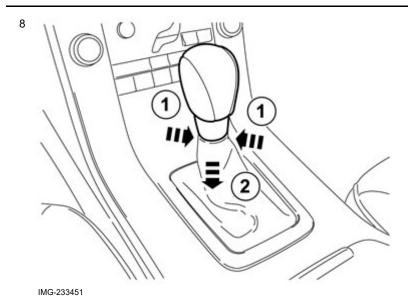

Volvo Car Corporation Gothenburg, Sweden

Pry out the 2 x catches on the side using a small screwdriver.

Pull the gear selector lever knob straight up.

Volvo Car Corporation Gothenburg, Sweden

Install the new gear selector lever knob.