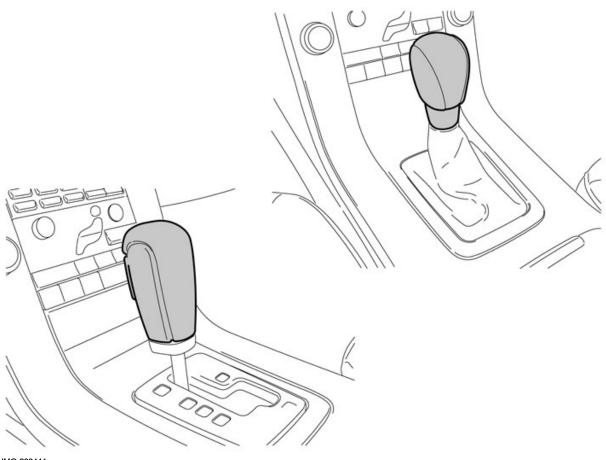

#### Steps 1-7 apply to cars with automatic transmission

Turn the locking sleeve on the gear selector lever knob a quarter turn clockwise.

Pull the locking sleeve downwards.

Volvo Car Corporation Gothenburg, Sweden

#### Steps 8-12 apply to cars with manual transmissions

Grasp the locking ring that is located under the gear selector lever knob and before the boot. Work loose slightly and pull the locking sleeve and boot down. Take care so that the boot does not jump out of the locking ring.