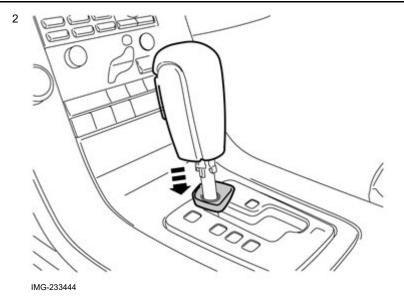

#### Steps 1-7 apply to cars with automatic transmission

Turn the locking sleeve on the gear selector lever knob a quarter turn clockwise.

Pull the locking sleeve downwards.

Volvo Car Corporation Gothenburg, Sweden