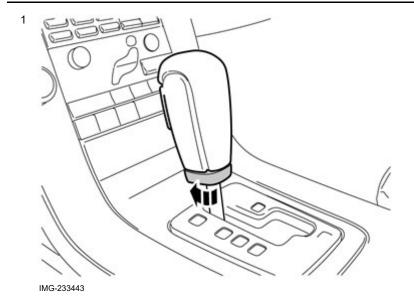

#### Steps 1-7 apply to cars with automatic transmission

Turn the locking sleeve on the gear selector lever knob a quarter turn clockwise.

Pull the locking sleeve downwards.

Volvo Car Corporation Gothenburg, Sweden