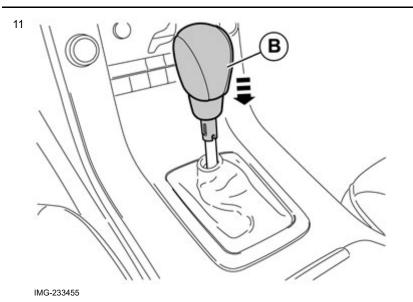

Volvo Car Corporation Gothenburg, Sweden

Pry out the 2 x catches on the side using a small screwdriver.

Pull the gear selector lever knob straight up.

Volvo Car Corporation Gothenburg, Sweden

Install the new gear selector lever knob.