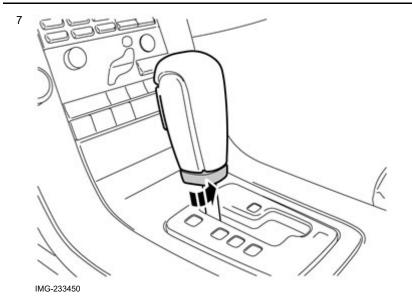

Move the locking sleeve up over the catches.

Volvo Car Corporation Gothenburg, Sweden

Turn the locking sleeve on the gear selector lever knob a quarter turn counter-clockwise.