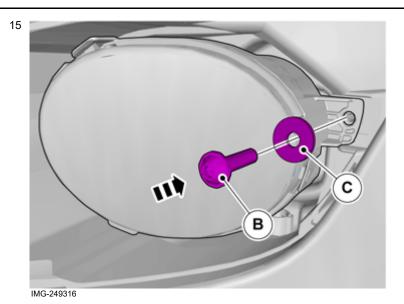

#### In the event of adjustment:

Remove the fog lamp and adjust the adjustment screw.

Carry out on both sides.

IMG-249318