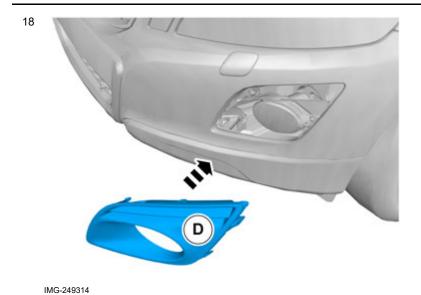

Volvo Car Corporation Gothenburg, Sweden

13

IMG-249312

Insert the two baffles in corresponding cutouts on the bumper cover

Volvo Car Corporation Gothenburg, Sweden

Repeat the method steps for the other fog lamp.