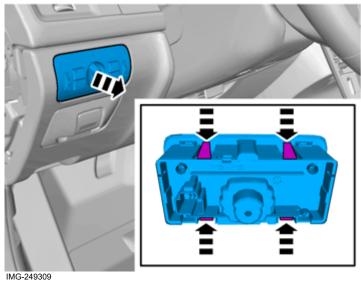

#### Caution!

Wait at least three minutes before unplugging the connectors or removing other electrical equipment.

IMG-245980

IIVIG-293220

Volvo Car Corporation Gothenburg, Sweden

3

Remove the switch by pressing the four catches down from the inside and pressing the switch out at the same time.