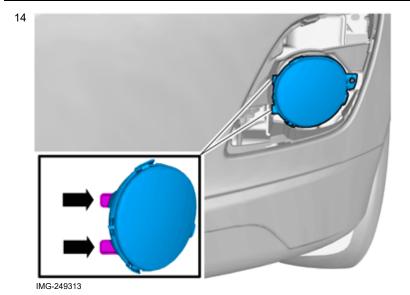

Volvo Car Corporation Gothenburg, Sweden

13

IMG-249312

Insert the two baffles in corresponding cutouts on the bumper cover

Volvo Car Corporation Gothenburg, Sweden

Repeat the method steps for the other fog lamp.