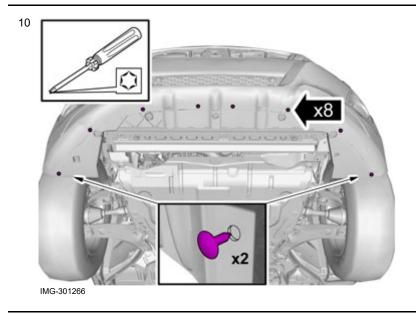

#### Caution!

Do not damage the paint on the bumper cover.

Volvo Car Corporation Gothenburg, Sweden

9

Raise the car.

Volvo Car Corporation Gothenburg, Sweden

11

Detach the air baffle to access the routed connectors.