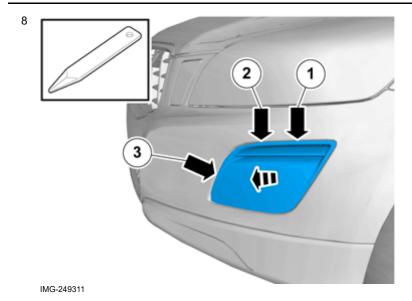

4

Volvo Car Corporation Gothenburg, Sweden

Volvo Car Corporation Gothenburg, Sweden

Remove the cover on the bumper cover by pressing in the hidden hooks using a weatherstrip tool.

Carry out on both sides.

#### Caution!

Do not damage the paint on the bumper cover.

Volvo Car Corporation Gothenburg, Sweden

9

Raise the car.

Volvo Car Corporation Gothenburg, Sweden

11

Detach the air baffle to access the routed connectors.