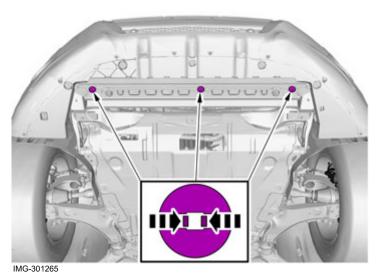

#### Caution!

Do not damage the paint on the bumper cover.

Volvo Car Corporation Gothenburg, Sweden

9

Raise the car.

Volvo Car Corporation Gothenburg, Sweden

11

Detach the air baffle to access the routed connectors.