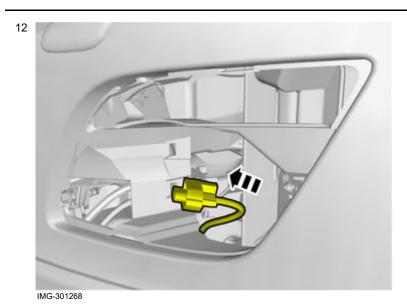

Volvo Car Corporation Gothenburg, Sweden

13

IMG-249312

Insert the two baffles in corresponding cutouts on the bumper cover

Volvo Car Corporation Gothenburg, Sweden

Repeat the method steps for the other fog lamp.