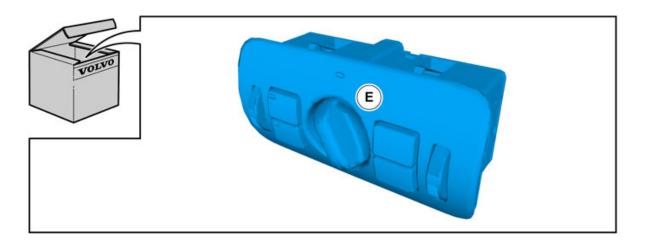

#### Caution!

Wait at least three minutes before unplugging the connectors or removing other electrical equipment.

IMG-245980

IIVIG-293220

Volvo Car Corporation Gothenburg, Sweden

3

Remove the switch by pressing the four catches down from the inside and pressing the switch out at the same time.