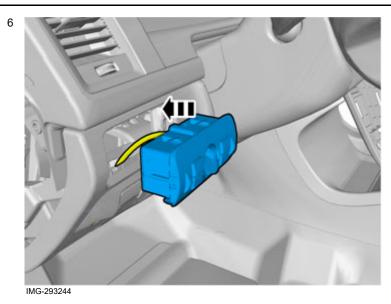

#### Caution!

Wait at least three minutes before unplugging the connectors or removing other electrical equipment.

IMG-245980

IIVIG-293220

Volvo Car Corporation Gothenburg, Sweden

3

Remove the switch by pressing the four catches down from the inside and pressing the switch out at the same time.