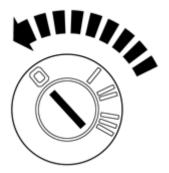

#### In the event of adjustment:

Remove the fog lamp and adjust the adjustment screw.

Carry out on both sides.

IMG-249318