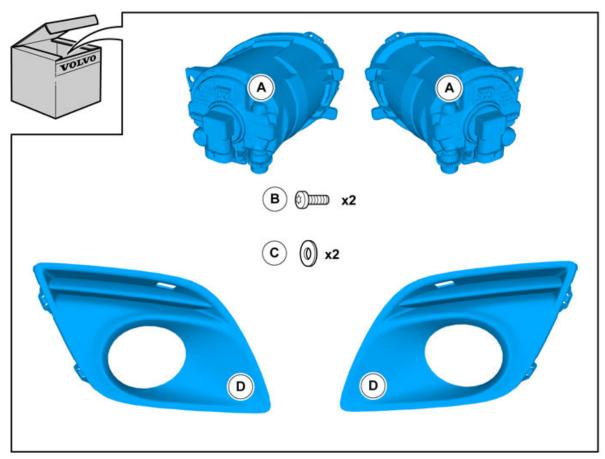

# Fog lights

IMG-293224

Volvo Car Corporation Gothenburg, Sweden

IMG-293225

Volvo Car Corporation Gothenburg, Sweden

Volvo Car Corporation Gothenburg, Sweden

13

IMG-249312

Insert the two baffles in corresponding cutouts on the bumper cover

Volvo Car Corporation Gothenburg, Sweden

Repeat the method steps for the other fog lamp.