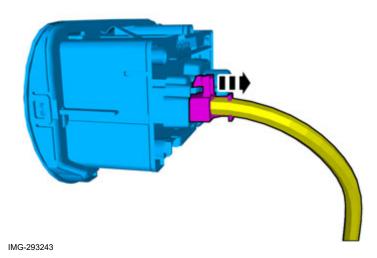

#### Caution!

Wait at least three minutes before unplugging the connectors or removing other electrical equipment.

IMG-245980

IIVIG-293220

Volvo Car Corporation Gothenburg, Sweden

3

Remove the switch by pressing the four catches down from the inside and pressing the switch out at the same time.