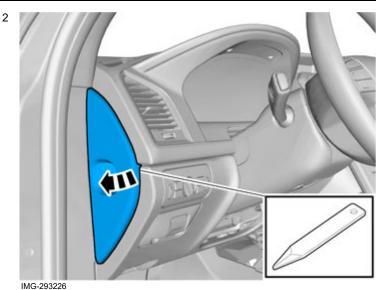

#### Caution!

Wait at least three minutes before unplugging the connectors or removing other electrical equipment.

IMG-245980

IIVIG-293220

Volvo Car Corporation Gothenburg, Sweden

3

Remove the switch by pressing the four catches down from the inside and pressing the switch out at the same time.