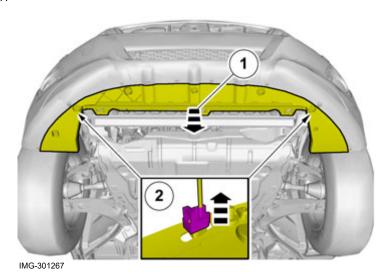

#### Caution!

Do not damage the paint on the bumper cover.

Volvo Car Corporation Gothenburg, Sweden

9

Raise the car.

Volvo Car Corporation Gothenburg, Sweden

11

Detach the air baffle to access the routed connectors.