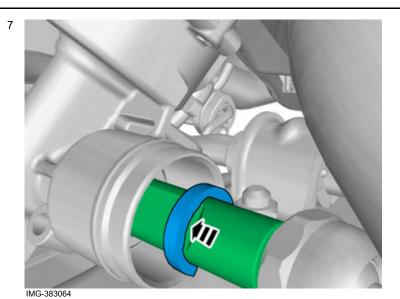

#### Installation

Volvo Car Corporation Gothenburg, Sweden

**Tightening torque:** Wheel to wheel hub Stage 1: 20 Nm Stage 2: 140 Nm

IMG-401659

10

Repeat all method steps for the other side.

IMG-377070