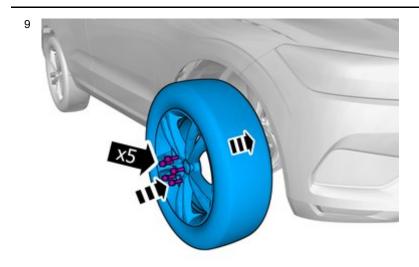

#### Installation

Volvo Car Corporation Gothenburg, Sweden

**Tightening torque:** Wheel to wheel hub Stage 1: 20 Nm Stage 2: 140 Nm

IMG-401659

10

Repeat all method steps for the other side.

IMG-377070