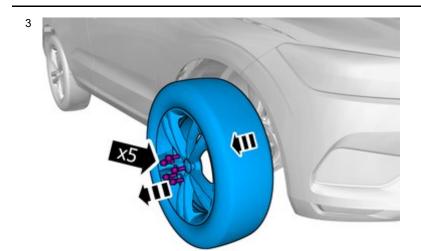

#### Installation

Volvo Car Corporation Gothenburg, Sweden

**Tightening torque:** Wheel to wheel hub Stage 1: 20 Nm Stage 2: 140 Nm

IMG-401659

10

Repeat all method steps for the other side.

IMG-377070