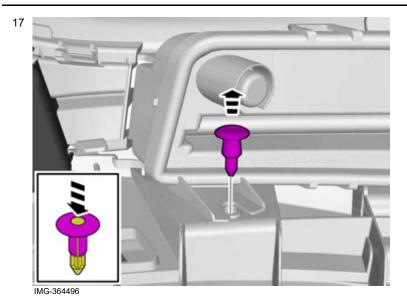

Volvo Car Corporation Gothenburg, Sweden

Disconnect the connector.

Remove the clip.

Volvo Car Corporation Gothenburg, Sweden

IMG-364497

18

Remove the screw.

Repeat the steps when removing on opposite side.