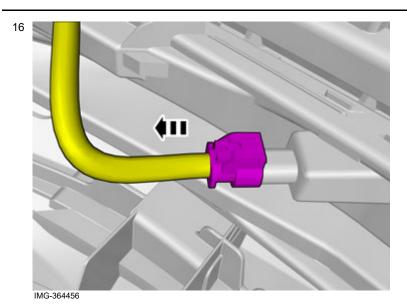

Volvo Car Corporation Gothenburg, Sweden

Disconnect the connector.

Remove the clip.

Volvo Car Corporation Gothenburg, Sweden

IMG-364497

18

Remove the screw.

Repeat the steps when removing on opposite side.