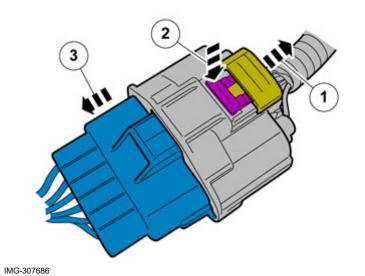

Release the connector catches.

Disconnect the connector.

Remove the clips.

Remove the screws.

Volvo Car Corporation Gothenburg, Sweden

10

Remove the panel.

Remove the clips.