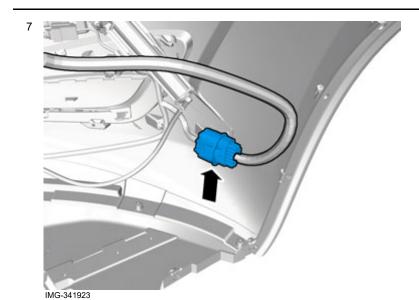

IMG-358491

Fold the wing liner aside.

Volvo Car Corporation Gothenburg, Sweden

IMG-358562

Remove the hose.

Locate the connector.

Volvo Car Corporation Gothenburg, Sweden

8