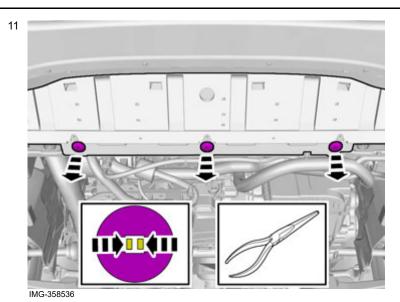

Release the connector catches.

Disconnect the connector.

Remove the clips.

Remove the screws.

Volvo Car Corporation Gothenburg, Sweden

10

Remove the panel.

Remove the clips.

Volvo Car Corporation Gothenburg, Sweden

Remove the screws.

Remove the clips.

Volvo Car Corporation Gothenburg, Sweden

14

Caution!
Place the Bumper Cover on a suitable surface.

IMG-359127

Locate the connector.