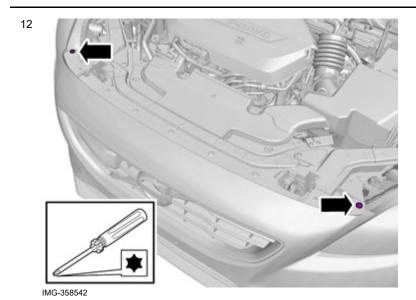

Volvo Car Corporation Gothenburg, Sweden

Remove the screws.

Remove the clips.

Volvo Car Corporation Gothenburg, Sweden

14

Caution!
Place the Bumper Cover on a suitable surface.

IMG-359127

Locate the connector.

Volvo Car Corporation Gothenburg, Sweden

Disconnect the connector.

Remove the clip.

Volvo Car Corporation Gothenburg, Sweden

IMG-364497

18

Remove the screw.

Repeat the steps when removing on opposite side.