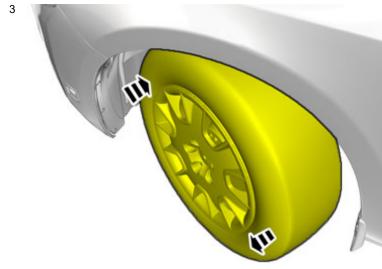

#### Removal

2

IMG-358537

IMG-341912

Volvo Car Corporation Gothenburg, Sweden

4 X6 X6

Remove the screws.

Repeat on the other side.

IMG-358491

Fold the wing liner aside.

Volvo Car Corporation Gothenburg, Sweden

IMG-358562

Remove the hose.

Locate the connector.

Volvo Car Corporation Gothenburg, Sweden

8