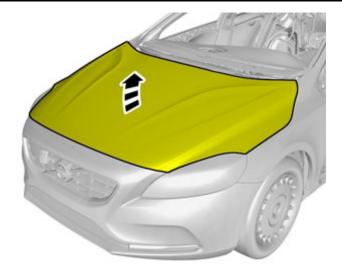

#### Removal

2

IMG-358537

IMG-341912

Volvo Car Corporation Gothenburg, Sweden

4 X6 X6

Remove the screws.

Repeat on the other side.

IMG-358491

Fold the wing liner aside.

Volvo Car Corporation Gothenburg, Sweden

IMG-358562

Remove the hose.

Locate the connector.

Volvo Car Corporation Gothenburg, Sweden

8