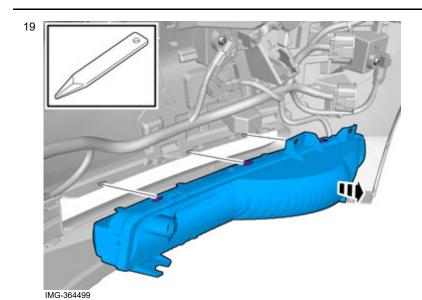

Volvo Car Corporation Gothenburg, Sweden

Disconnect the connector.

Remove the clip.

Volvo Car Corporation Gothenburg, Sweden

IMG-364497

18

Remove the screw.

Repeat the steps when removing on opposite side.