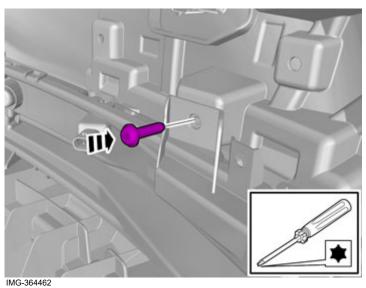

Accessory installation

Volvo Car Corporation Gothenburg, Sweden

IMG-364451

20

Install component that comes with the accessory kit.

Install component that comes with the accessory kit.

Volvo Car Corporation Gothenburg, Sweden

22

Install component that comes with the accessory kit.

23

Connect the connector.

Repeat the steps when installing accessories on opposite side.

Installation

24 Reinstall the removed parts in reverse order.