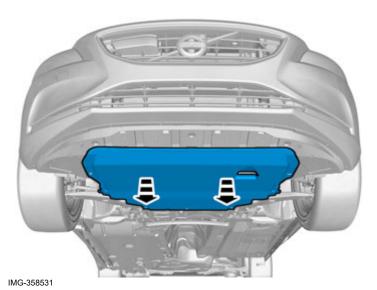

#### Removal

2

IMG-358537

IMG-341912

Volvo Car Corporation Gothenburg, Sweden

4 X6 X6

Remove the screws.

Repeat on the other side.