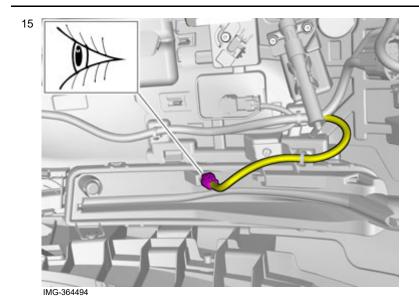

IMG-358491

Fold the wing liner aside.

Volvo Car Corporation Gothenburg, Sweden

IMG-358562

Remove the hose.

Locate the connector.

Volvo Car Corporation Gothenburg, Sweden

8