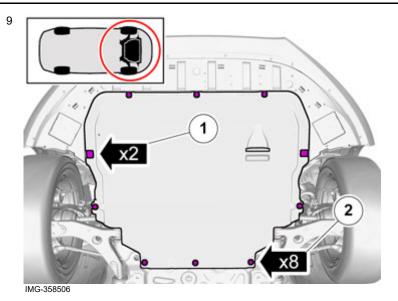

Volvo Car Corporation Gothenburg, Sweden

Remove the screws.

Remove the clips.

Volvo Car Corporation Gothenburg, Sweden

14

Caution!
Place the Bumper Cover on a suitable surface.

IMG-359127

Locate the connector.