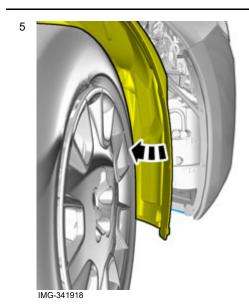

IMG-358491

Fold the wing liner aside.

Volvo Car Corporation Gothenburg, Sweden

IMG-358562

Remove the hose.

Locate the connector.

Volvo Car Corporation Gothenburg, Sweden

8