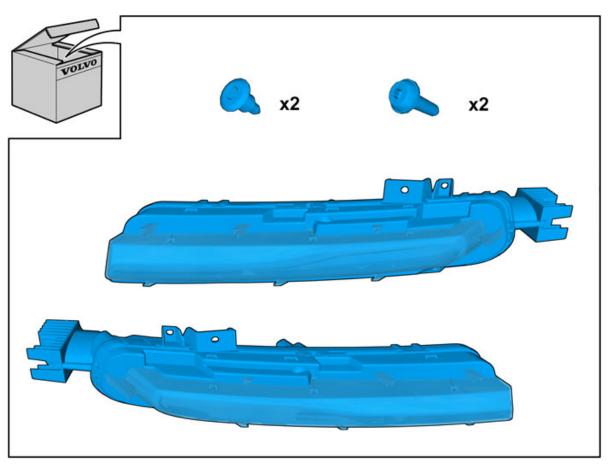

Accessory installation

Volvo Car Corporation Gothenburg, Sweden

IMG-364451

20

Install component that comes with the accessory kit.

Install component that comes with the accessory kit.

Volvo Car Corporation Gothenburg, Sweden

22

Install component that comes with the accessory kit.

23

Connect the connector.

Repeat the steps when installing accessories on opposite side.

Installation

24 Reinstall the removed parts in reverse order.