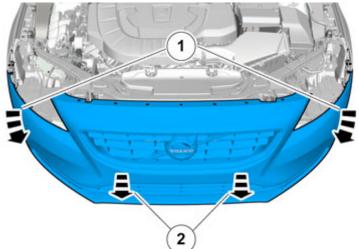

#### Removal

2

IMG-358537

IMG-341912

Volvo Car Corporation Gothenburg, Sweden

4 X6 X6

Remove the screws.

Repeat on the other side.