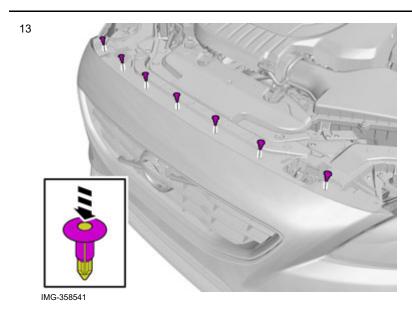

Volvo Car Corporation Gothenburg, Sweden

Disconnect the connector.

Remove the clip.

Volvo Car Corporation Gothenburg, Sweden

IMG-364497

18

Remove the screw.

Repeat the steps when removing on opposite side.