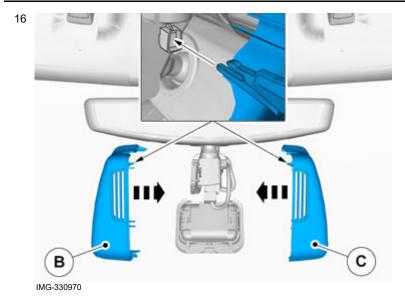

Volvo Car Corporation Gothenburg, Sweden

Reinstall the detached components in reverse order.

Volvo Car Corporation Gothenburg, Sweden

17

Calibrate the compass. Information can be found in VIDA under:

Repair