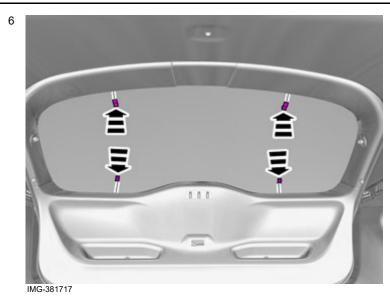

Volvo Car Corporation Gothenburg, Sweden

© Volvo Car Corporation Sun curtain- 31414236 - V1.0

Volvo Car Corporation Gothenburg, Sweden

IMG-381715

7

Note!
The part must be bent during installation.

© Volvo Car Corporation Sun curtain- 31414236 - V1.0