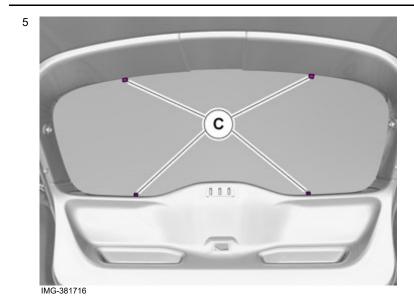

Volvo Car Corporation Gothenburg, Sweden

© Volvo Car Corporation Sun curtain- 31414236 - V1.0

Volvo Car Corporation Gothenburg, Sweden

IMG-381715

7

Note!
The part must be bent during installation.

© Volvo Car Corporation Sun curtain- 31414236 - V1.0

Volvo Car Corporation Gothenburg, Sweden

9

10

Note!
The part must be bent during installation.

11

Repeat the steps when installing accessories on opposite side.