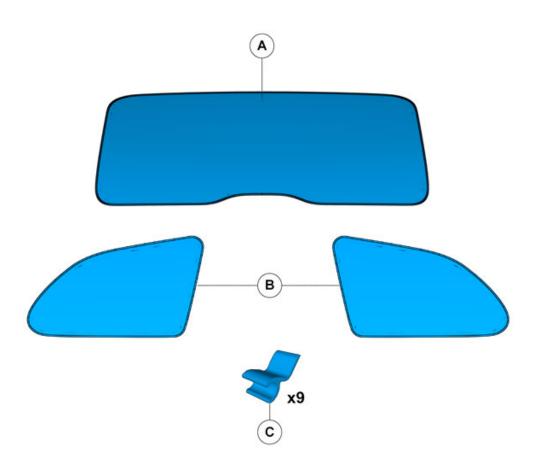

### Sun curtain

IMG-378847

Volvo Car Corporation Gothenburg, Sweden

|   | Information                                                                                                                            |
|---|----------------------------------------------------------------------------------------------------------------------------------------|
| 1 | Read through all of the instructions before starting installation.                                                                     |
|   | Notifications and warning texts are for your safety and to minimise the risk of something breaking during installation.                |
|   | Ensure that all tools stated in the instructions are available before starting installation.                                           |
|   | Certain steps in the instructions are only presented in the form of images. Explanatory text is also given for more complicated steps. |
|   | In the event of any problems with the instructions or the accessory, contact your local Volvo dealer.                                  |
|   | Color symbols                                                                                                                          |