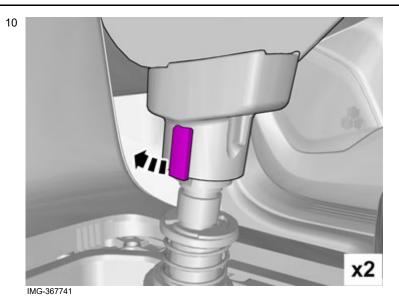

A click confirms that the component is in the correct position.

A click confirms that the component is in the correct position.

Volvo Car Corporation Gothenburg, Sweden

Release the lock.

Install the catch.