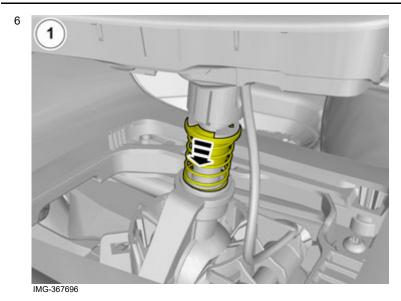

Use: Electrician's screwdriver

Volvo Car Corporation Gothenburg, Sweden

Install the catch.

Release the lock.

Repeat on the other side.

Use: Electrician's screwdriver

Volvo Car Corporation Gothenburg, Sweden

A click confirms that the component is in the correct position.

A click confirms that the component is in the correct position.

Volvo Car Corporation Gothenburg, Sweden

Release the lock.

Install the catch.