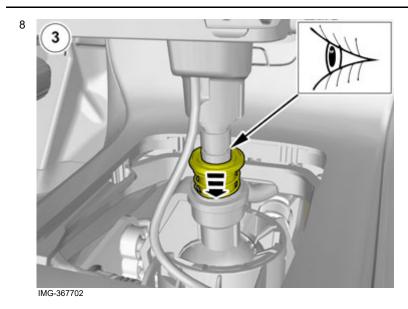

Use: Electrician's screwdriver

Volvo Car Corporation Gothenburg, Sweden

Install the catch.

Release the lock.

Repeat on the other side.

Use: Electrician's screwdriver

Volvo Car Corporation Gothenburg, Sweden

A click confirms that the component is in the correct position.

A click confirms that the component is in the correct position.

Volvo Car Corporation Gothenburg, Sweden

Release the lock.

Install the catch.