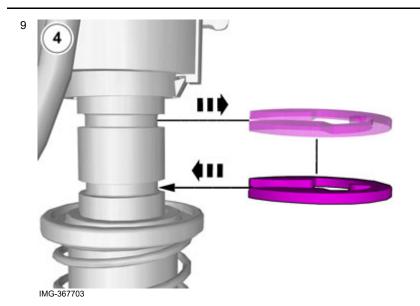

IMG-367751

Note! This step requires considerable force.

The part is not to be reused.

**Accessory installation** 

Volvo Car Corporation Gothenburg, Sweden

Install component that comes with the accessory kit.

A click confirms that the component is in the correct position.

A click confirms that the component is in the correct position.

Volvo Car Corporation Gothenburg, Sweden

Release the lock.

Install the catch.