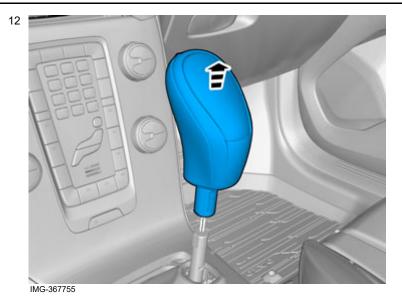

you need to show or differentiate additional parts.
- Used for attachments that are to be removed/installed. May be screws, clips, connectors, etc.
- 4. Used when the component is not fully removed from the vehicle but only hung to the side.
- 5. Used for standard tools and special tools.
- 6. Used as background color for vehicle components.

#### Removal

IMG-363036

Volvo Car Corporation Gothenburg, Sweden



Remove the part carefully



Volvo Car Corporation Gothenburg, Sweden







Volvo Car Corporation Gothenburg, Sweden

IMG-367701

Release the lock.

Use: Electrician's screwdriver



Volvo Car Corporation Gothenburg, Sweden



Install the catch.



Release the lock.

Repeat on the other side.

Use: Electrician's screwdriver

Volvo Car Corporation Gothenburg, Sweden



IMG-367751



Note! This step requires considerable force.

The part is not to be reused.

**Accessory installation** 

Volvo Car Corporation Gothenburg, Sweden



Install component that comes with the accessory kit.

A click confirms that the component is in the correct position.



A click confirms that the component is in the correct position.

Volvo Car Corporation Gothenburg, Sweden





Release the lock.

Install the catch.

Installation

17 Reinstall the removed parts in reverse order.