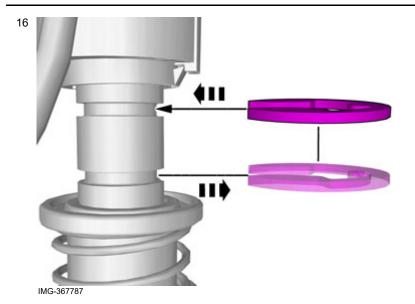

IMG-367751

Note! This step requires considerable force.

The part is not to be reused.

**Accessory installation** 

Volvo Car Corporation Gothenburg, Sweden

Install component that comes with the accessory kit.

A click confirms that the component is in the correct position.

A click confirms that the component is in the correct position.

Volvo Car Corporation Gothenburg, Sweden

Release the lock.

Install the catch.