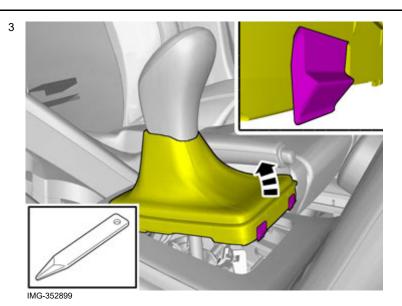

IMG-367751

Note! This step requires considerable force.

The part is not to be reused.

**Accessory installation** 

Volvo Car Corporation Gothenburg, Sweden

Install component that comes with the accessory kit.

A click confirms that the component is in the correct position.

A click confirms that the component is in the correct position.

Volvo Car Corporation Gothenburg, Sweden

Release the lock.

Install the catch.