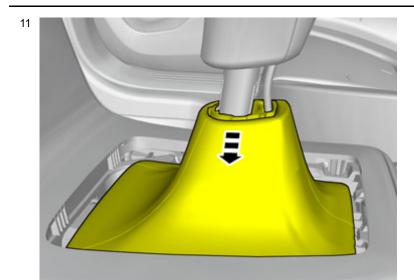

ra colors when you need to show or differentiate additional parts.
- Used for attachments that are to be removed/installed. May be screws, clips, connectors, etc.
- 4. Used when the component is not fully removed from the vehicle but only hung to the side.
- 5. Used for standard tools and special tools.
- 6. Used as background color for vehicle components.

#### Removal

IMG-363036

Volvo Car Corporation Gothenburg, Sweden



Remove the part carefully



Volvo Car Corporation Gothenburg, Sweden







Volvo Car Corporation Gothenburg, Sweden

IMG-367701

Release the lock.

Use: Electrician's screwdriver



Volvo Car Corporation Gothenburg, Sweden



Install the catch.



Release the lock.

Repeat on the other side.

Use: Electrician's screwdriver

Volvo Car Corporation Gothenburg, Sweden



IMG-367751



Note! This step requires considerable force.

The part is not to be reused.

**Accessory installation** 

Volvo Car Corporation Gothenburg, Sweden



Install component that comes with the accessory kit.

A click confirms that the component is in the correct position.



A click confirms that the component is in the correct position.

Volvo Car Corporation Gothenburg, Sweden





Release the lock.

Install the catch.

Installation

17 Reinstall the removed parts in reverse order.