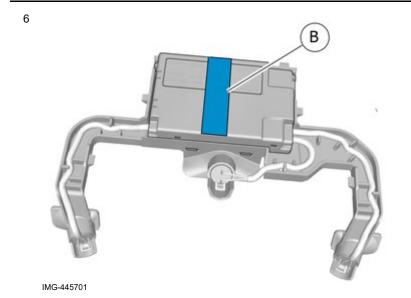

Place the component where indicated in the graphic.

Volvo Car Corporation Gothenburg, Sweden

Install component that comes with the accessory kit.

Ensure that all clips engage.

Installation

Locate the pre-routed connector.

Connect the connectors.

Volvo Car Corporation Gothenburg, Sweden

10

Install the marked component.

Caution!

Movement sensor software application must be performed in two steps.

- Download software (application) for the accessory's function according to the service information in VIDA. See VIDA or the accessories catalogue for software part number.
- 2. Install preparatory installation application
- 3. Close / disconnect the vehicle tab in VIDA and reconnect. Make a new read out when prompted.
- 4. Install movement sensor application.