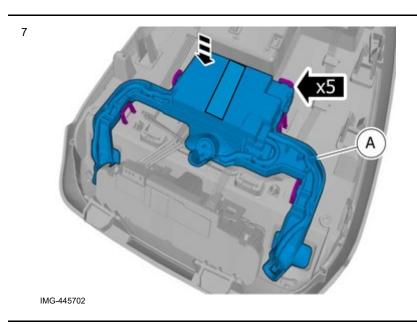

Place the component where indicated in the graphic.

Volvo Car Corporation Gothenburg, Sweden

Install component that comes with the accessory kit.

Ensure that all clips engage.

Installation

Locate the pre-routed connector.

Connect the connectors.

Volvo Car Corporation Gothenburg, Sweden

10

Install the marked component.

Caution!

Movement sensor software application must be performed in two steps.

- Download software (application) for the accessory's function according to the service information in VIDA. See VIDA or the accessories catalogue for software part number.
- 2. Install preparatory installation application
- 3. Close / disconnect the vehicle tab in VIDA and reconnect. Make a new read out when prompted.
- 4. Install movement sensor application.