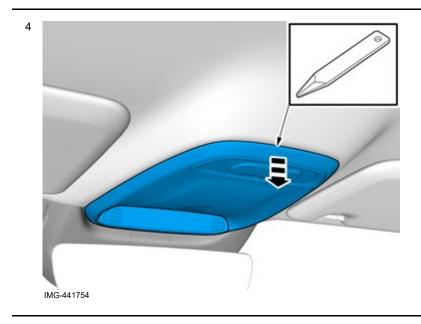

Place the component where indicated in the graphic.

Volvo Car Corporation Gothenburg, Sweden

Install component that comes with the accessory kit.

Ensure that all clips engage.

Installation

Locate the pre-routed connector.