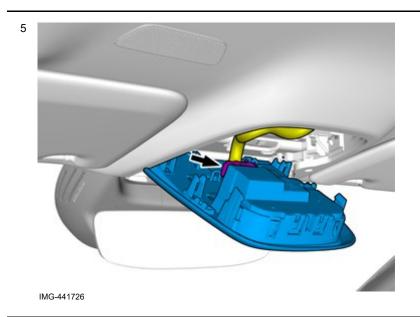

Volvo Car Corporation Gothenburg, Sweden

IMG-441892

Remove the part carefully

Volvo Car Corporation Gothenburg, Sweden

Disconnect the connector. Remove the marked part.

Accessory installation

Install component that comes with the accessory kit.

Place the component where indicated in the graphic.

Volvo Car Corporation Gothenburg, Sweden

Install component that comes with the accessory kit.

Ensure that all clips engage.

Installation

Locate the pre-routed connector.