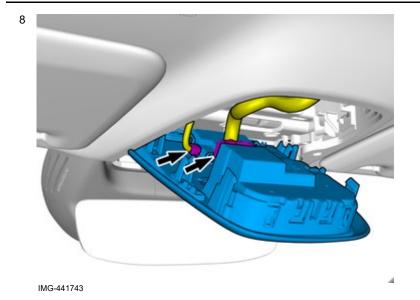

Connect the connectors.

Volvo Car Corporation Gothenburg, Sweden

10

Install the marked component.

Caution!

Movement sensor software application must be performed in two steps.

- Download software (application) for the accessory's function according to the service information in VIDA. See VIDA or the accessories catalogue for software part number.
- 2. Install preparatory installation application
- 3. Close / disconnect the vehicle tab in VIDA and reconnect. Make a new read out when prompted.
- 4. Install movement sensor application.