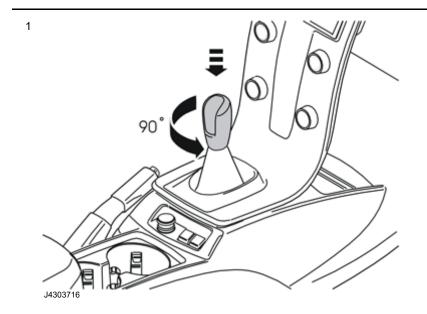

#### Applies to manual gearboxes

Detach the gear selector lever knob by first pressing it down to the stop, and then turning it anticlockwise 90°.

Remove the gear selector lever knob with gaiter by prizing loose the gaiter from the centre console at the catches where indicated by the arrows, and then pull the whole unit up.