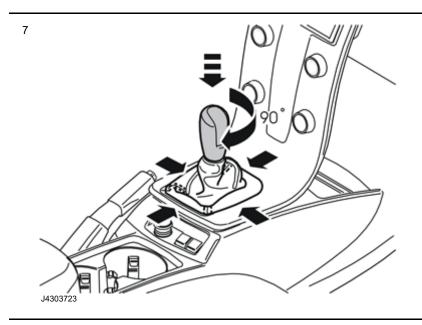

#### Applies to manual gearboxes

Detach the gear selector lever knob by first pressing it down to the stop, and then turning it anticlockwise 90°.

Remove the gear selector lever knob with gaiter by prizing loose the gaiter from the centre console at the catches where indicated by the arrows, and then pull the whole unit up.