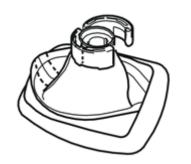

J4303717

2

Volvo Car Corporation Gothenburg, Sweden

Turn the gear selector lever gaiter inside out.

Detach the clamp.

J4303939

4

Pull the gear selector lever knob away from the gaiter.