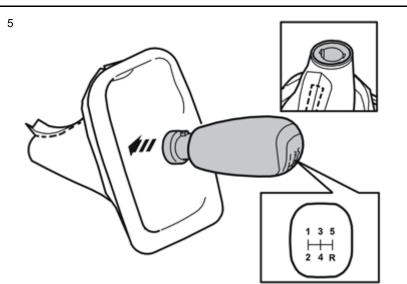

#### Applies to manual gearboxes

Detach the gear selector lever knob by first pressing it down to the stop, and then turning it anticlockwise 90°.

Remove the gear selector lever knob with gaiter by prizing loose the gaiter from the centre console at the catches where indicated by the arrows, and then pull the whole unit up.