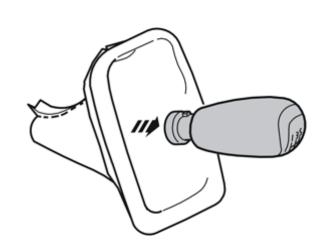

J4303938

Volvo Car Corporation Gothenburg, Sweden

Guide the gear selector lever knob inside the out-turned gear selector lever gaiter. The text on the gear selector lever knob must point from the seam in the gaiter.