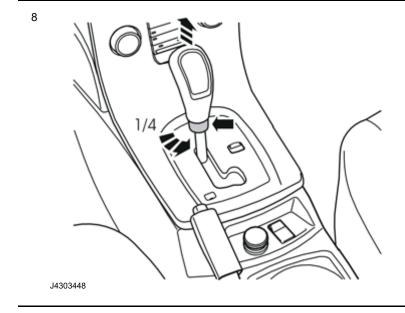

#### Applies to automatic gearboxes

Turn the circlip on the underside of the gear selector lever knob. Turn the circlip a quarter turn anticlockwise to stop.

Pull the gear selector lever knob straight up.

Position the new gear selector lever knob in the same position as the old one was removed from.

Press the gear selector lever knob down. Turn the circlip a 1/4 of a turn clockwise to stop.

Check that the gear selector lever knob is secured correctly.