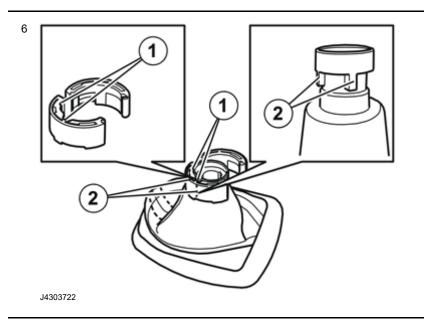

Thread the gaiter onto the lower section of the knob maintaining the position of the gaiter and knob.

The lower section of the knob must be edge to edge with the small opening of the gaiter (see inset illustration).

#### Note!

The end of the clamp equipped with cut-outs must be turned towards the lower edge of the gear selector lever knob. The two vertical cut-outs (1) in the clamp must fit into the corresponding ridges (2) in the lower section of the knob.