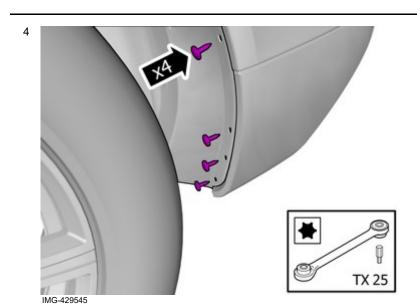

2



IMG-363036

#### Note!

Color symbols

This colour chart displays (in colour print and electronic version) the importance of the different colours used in the images of the method steps.

- Used for focused component, the component with which you will do something.
- 2. Used as extra colors when you need to show or differentiate additional parts.
- Used for attachments that are to be removed/installed. May be screws, clips, connectors, etc.
- 4. Used when the component is not fully removed from the vehicle but only hung to the side.
- 5. Used for standard tools and special tools.
- 6. Used as background color for vehicle components.

#### Preparation

© Volvo Car Corporation Mudflaps, rear- 31435993 - V1.0

Volvo Car Corporation Gothenburg, Sweden



Clean the surface.

#### Removal



Remove the screws.

The part is not to be reused.

#### **Accessory installation**

© Volvo Car Corporation Mudflaps, rear- 31435993 - V1.0

Volvo Car Corporation Gothenburg, Sweden



Install component that comes with the accessory kit.



Use a drill with the stated size
Install component that comes with the accessory kit.

Repeat all method steps for the other side.

7