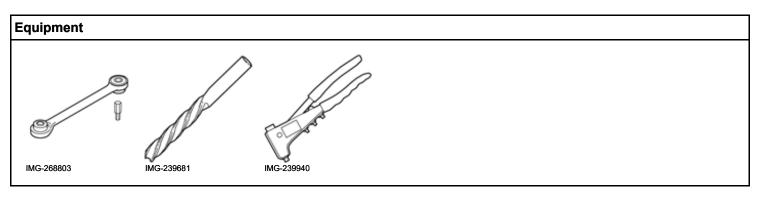

# Mudflaps, rear

© Volvo Car Corporation Mudflaps, rear- 31435993 - V1.0

Volvo Car Corporation Gothenburg, Sweden

|   | Information                                                                                                                            |
|---|----------------------------------------------------------------------------------------------------------------------------------------|
| 1 | Read through all of the instructions before starting installation.                                                                     |
|   | Notifications and warning texts are for your safety and to minimise the risk of something breaking during installation.                |
|   | Ensure that all tools stated in the instructions are available before starting installation.                                           |
|   | Certain steps in the instructions are only presented in the form of images. Explanatory text is also given for more complicated steps. |
|   | In the event of any problems with the instructions or the accessory, contact your local Volvo dealer.                                  |