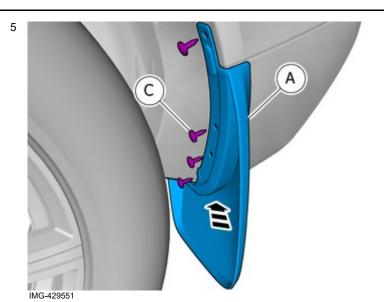

steps.

- Used for focused component, the component with which you will do something.
- 2. Used as extra colors when you need to show or differentiate additional parts.
- Used for attachments that are to be removed/installed. May be screws, clips, connectors, etc.
- 4. Used when the component is not fully removed from the vehicle but only hung to the side.
- 5. Used for standard tools and special tools.
- 6. Used as background color for vehicle components.

#### Preparation

© Volvo Car Corporation Mudflaps, rear- 31435993 - V1.0

Volvo Car Corporation Gothenburg, Sweden



Clean the surface.

#### Removal



Remove the screws.

The part is not to be reused.

#### **Accessory installation**

© Volvo Car Corporation Mudflaps, rear- 31435993 - V1.0

Volvo Car Corporation Gothenburg, Sweden



Install component that comes with the accessory kit.



Use a drill with the stated size
Install component that comes with the accessory kit.

Repeat all method steps for the other side.

7