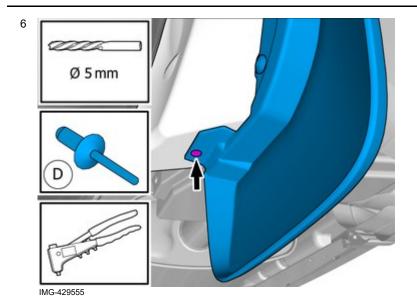

#### **Accessory installation**

© Volvo Car Corporation Mudflaps, rear- 31435993 - V1.0

Volvo Car Corporation Gothenburg, Sweden

Install component that comes with the accessory kit.

Use a drill with the stated size
Install component that comes with the accessory kit.