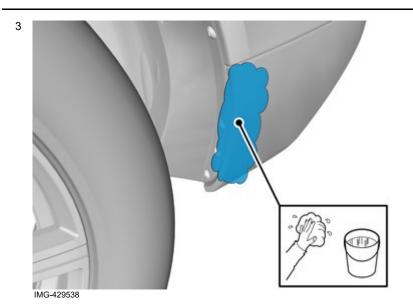

#### Preparation

© Volvo Car Corporation Mudflaps, rear- 31435993 - V1.0

Volvo Car Corporation Gothenburg, Sweden

Clean the surface.