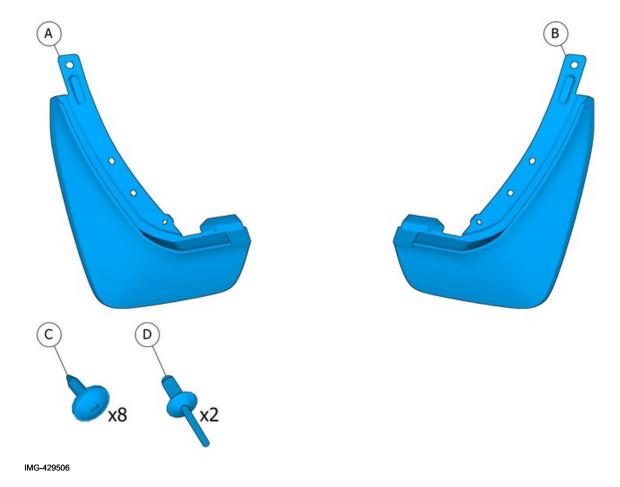

#### **Accessory installation**

© Volvo Car Corporation Mudflaps, rear- 31435993 - V1.0

Volvo Car Corporation Gothenburg, Sweden

Install component that comes with the accessory kit.

Use a drill with the stated size
Install component that comes with the accessory kit.