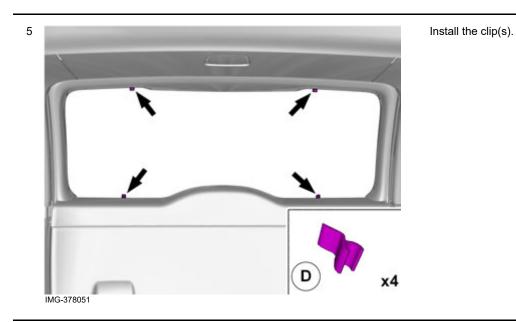

|
|            | 6. Used as background color for vehicle components.                                                                                          |
|            |                                                                                                                                              |
|            |                                                                                                                                              |
| IMG-363036 |                                                                                                                                              |

Accessory installation

Volvo Car Corporation Gothenburg, Sweden



Volvo Car Corporation Gothenburg, Sweden







**Note!** Ensure that the component is installed with the correct side facing out, as illustrated.

Install component that comes with the accessory kit.