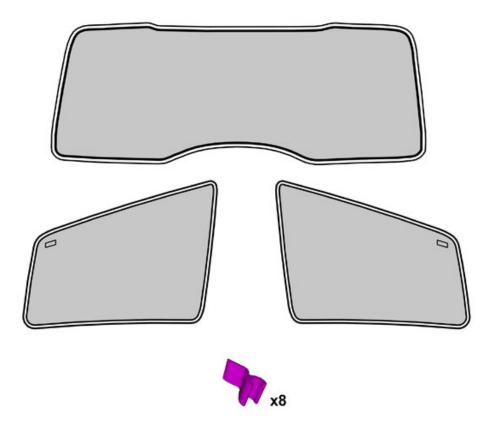

Volvo Car Corporation Gothenburg, Sweden

| Instruction No | Version | Part. No. |
|----------------|---------|-----------|
| 31414229       | 1.0     | 31399208  |

# Sunshade, load compartment



IMG-378056

Volvo Car Corporation Gothenburg, Sweden

|            | Information                                                                                                                                  |
|------------|----------------------------------------------------------------------------------------------------------------------------------------------|
| 1          | Read through all of the instructions before starting installation.                                                                           |
|            | Notifications and warning texts are for your safety and to minimise the risk of something breaking during installation.                      |
|            | Ensure that all tools stated in the instructions are available before starting installation.