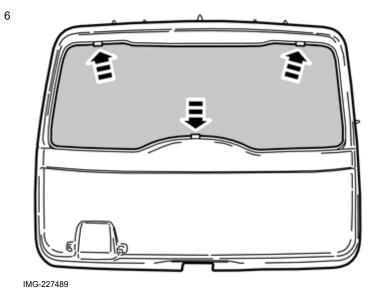

|
|            | 6. Used as background color for vehicle components.                                                                                          |
|            |                                                                                                                                              |
|            |                                                                                                                                              |
| IMG-363036 |                                                                                                                                              |

Accessory installation

Volvo Car Corporation Gothenburg, Sweden



Volvo Car Corporation Gothenburg, Sweden







**Note!** Ensure that the component is installed with the correct side facing out, as illustrated.

Install component that comes with the accessory kit.