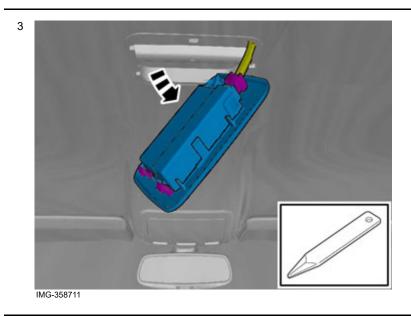

#### Accessory installation

Connect the cable harness.

Volvo Car Corporation Gothenburg, Sweden

Tear off the excess foam tape.

Connect the connector.

Volvo Car Corporation Gothenburg, Sweden

Download software (application) for the accessory's function according to the service information in VIDA. See VIDA or the accessories catalogue for software part number.