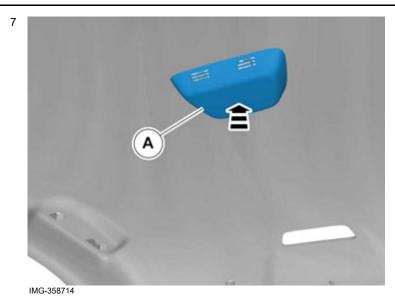

#### Accessory installation

Connect the cable harness.

Volvo Car Corporation Gothenburg, Sweden

Tear off the excess foam tape.

Connect the connector.

Volvo Car Corporation Gothenburg, Sweden

Download software (application) for the accessory's function according to the service information in VIDA. See VIDA or the accessories catalogue for software part number.