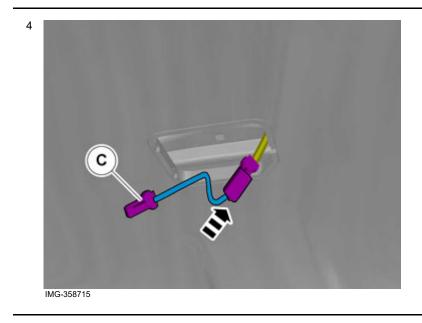

#### Accessory installation

Connect the cable harness.

Volvo Car Corporation Gothenburg, Sweden

Tear off the excess foam tape.

Connect the connector.

Volvo Car Corporation Gothenburg, Sweden

Download software (application) for the accessory's function according to the service information in VIDA. See VIDA or the accessories catalogue for software part number.