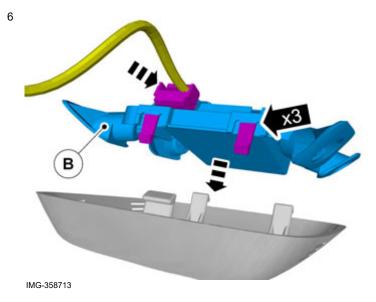

#### Accessory installation

Connect the cable harness.

Volvo Car Corporation Gothenburg, Sweden

Tear off the excess foam tape.

Connect the connector.

Volvo Car Corporation Gothenburg, Sweden

Download software (application) for the accessory's function according to the service information in VIDA. See VIDA or the accessories catalogue for software part number.