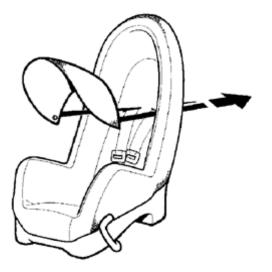

### Illustration B

The sun visor can also be secured in the seat belt lead-ins in the seat backrest.