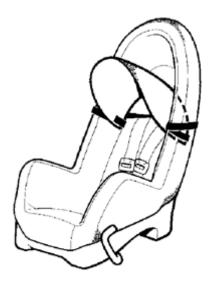

### Illustration C

Can also be folded to the side to protect against sunlight through the side window.

S8500331

2B

Volvo Car Corporation Gothenburg, Sweden

S8500332

2C

S8500362