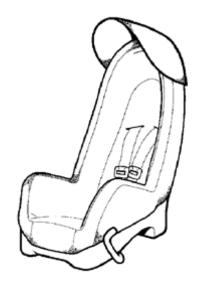

#### The sun visor is secured with press studs or elastic straps

The sun visor can be attached to the top of the child seat with the press studs.

S8500330

2A

### Illustration A