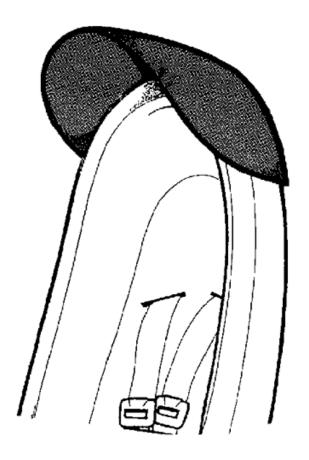

#### The sun visor is secured with press studs or elastic straps

The sun visor can be attached to the top of the child seat with the press studs.

S8500330

2A