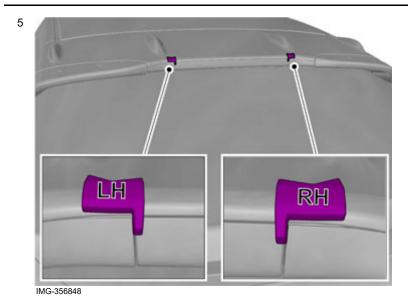

### Removal

© Volvo Car Corporation Spoiler, roof, lip- 31330288 - V1.1

Volvo Car Corporation Gothenburg, Sweden

Clean the surface.

Use: 1161721, Isopropanol

Note!
Make sure that the template is correctly located.