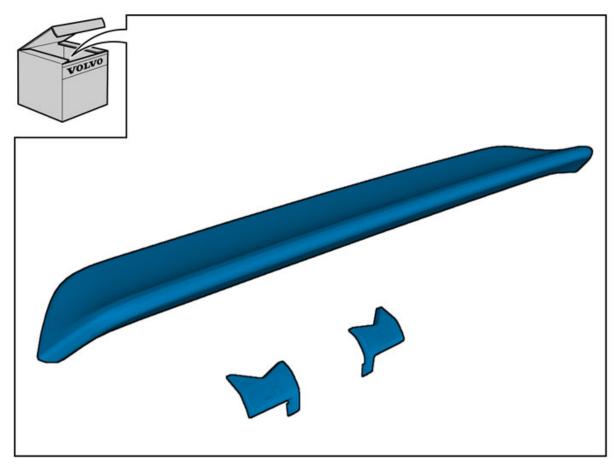

# Spoiler, roof, lip

| Materials   |             |
|-------------|-------------|
| Designation | Part number |
| Isopropanol | 1161721     |
| Таре        |             |