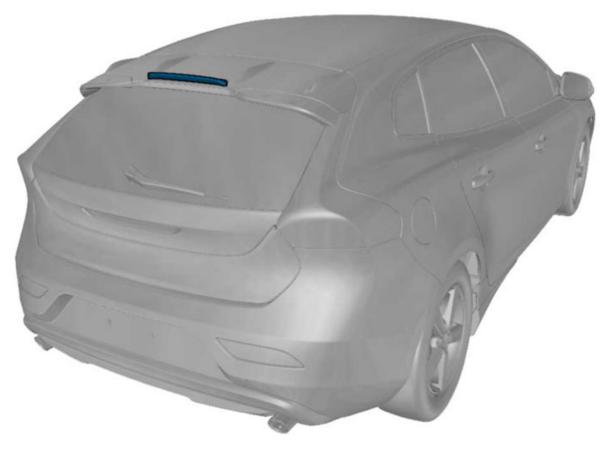

# Spoiler, roof, lip

| Materials   |             |
|-------------|-------------|
| Designation | Part number |
| Isopropanol | 1161721     |
| Таре        |             |

### Removal

© Volvo Car Corporation Spoiler, roof, lip- 31330288 - V1.1

Volvo Car Corporation Gothenburg, Sweden

Clean the surface.

Use: 1161721, Isopropanol

Note!
Make sure that the template is correctly located.