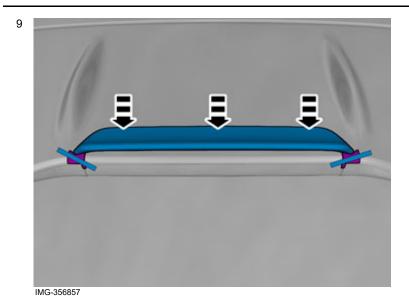

Caution!
Make sure that equal pressure is applied to the full length of the component.

© Volvo Car Corporation