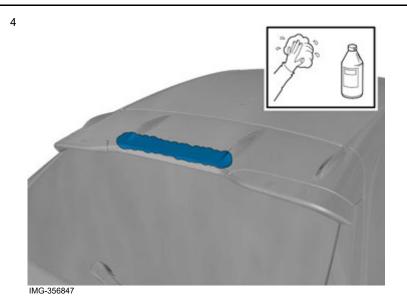

### Removal

© Volvo Car Corporation Spoiler, roof, lip- 31330288 - V1.1

Volvo Car Corporation Gothenburg, Sweden

Clean the surface.

Use: 1161721, Isopropanol

Note!
Make sure that the template is correctly located.