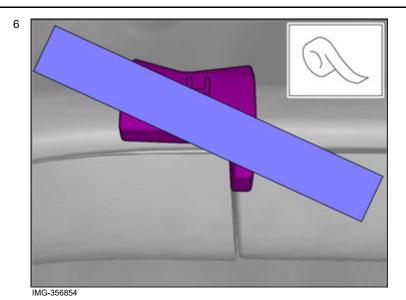

### Removal

© Volvo Car Corporation Spoiler, roof, lip- 31330288 - V1.1

Volvo Car Corporation Gothenburg, Sweden

Clean the surface.

Use: 1161721, Isopropanol

Note!
Make sure that the template is correctly located.