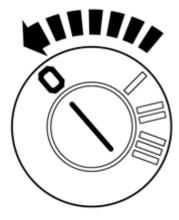

**Instruction No** 31330681

Version 1.0

Part. No. 31330684, 31330685

# Daytime Running Light LED



IMG-349197



Volvo Car Corporation Gothenburg, Sweden



IMG-349196

Volvo Car Corporation Gothenburg, Sweden

# Information Read through all of the instructions before starting installation. Notifications and warning texts are for your safety and to minimise the risk of something breaking during installation. Ensure that all tools stated in the instructions are available before starting installation. Certain steps in the instructions are only presented in the form of images. Explanatory text is also given for more complicated steps. In the event of any problems with the instructions or the accessory, contact your local Volvo dealer. Conditions

2

Set the ignition key to position 0.



IMG-332193

#### Removal

Volvo Car Corporation Gothenburg, Sweden

IMG-328423

Remove the panel.



Volvo Car Corporation Gothenburg, Sweden



Disconnect the connector.

#### Installation



Volvo Car Corporation Gothenburg, Sweden



#### Removal



Remove the panel.

IMG-349235

Volvo Car Corporation Gothenburg, Sweden



Locate the pre-routed connector.



IMG-349214



Connect the connector.

IMG-328435

Volvo Car Corporation Gothenburg, Sweden





Reinstall the removed parts in reverse order.

Volvo Car Corporation Gothenburg, Sweden



Download software (application) for the accessory's function according to the service information in VIDA. See VIDA or the accessories catalogue for software part number.