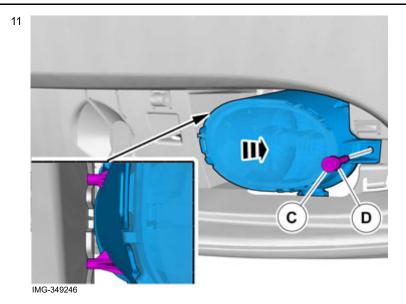

#### Removal

Remove the panel.

IMG-349235

Volvo Car Corporation Gothenburg, Sweden

Locate the pre-routed connector.

IMG-349214

Connect the connector.

IMG-328435