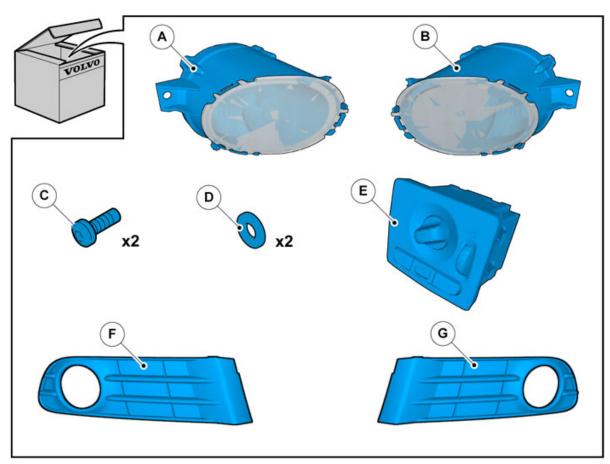

#### Removal

Volvo Car Corporation Gothenburg, Sweden

IMG-328423

Remove the panel.

Volvo Car Corporation Gothenburg, Sweden

Disconnect the connector.

#### Removal

Remove the panel.

IMG-349235

Volvo Car Corporation Gothenburg, Sweden

Locate the pre-routed connector.

IMG-349214

Connect the connector.

IMG-328435