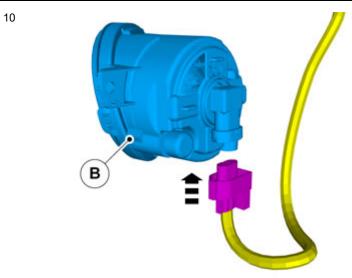

#### Removal

Remove the panel.

IMG-349235

Volvo Car Corporation Gothenburg, Sweden

Locate the pre-routed connector.

IMG-349214

Connect the connector.

IMG-328435