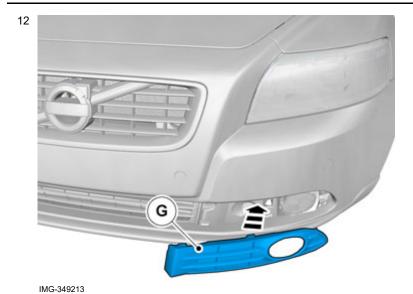

#### Removal

Remove the panel.

IMG-349235

Volvo Car Corporation Gothenburg, Sweden

Locate the pre-routed connector.

IMG-349214

Connect the connector.

IMG-328435