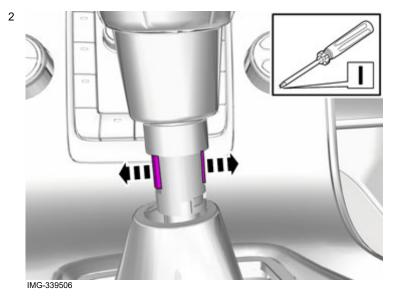

#### Note!

Some steps in these installation instructions are presented with illustration only.

Press in the locking sleeve's 2 catches.

Work and pull the locking sleeve and boot downward.

Ensure the boot does not come off the locking sleeve.

Use: Electrician's screwdriver

Volvo Car Corporation Gothenburg, Sweden

Press downwards until all the catches engage.

Volvo Car Corporation Gothenburg, Sweden

Move the boot and locking sleeve up so that the locking sleeve hooks into the gear shift knob.