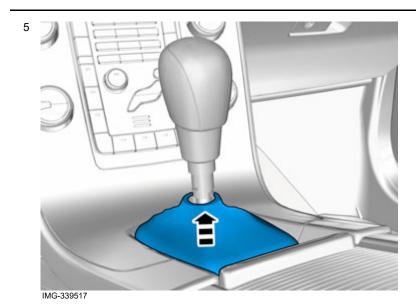

Use: Electrician's screwdriver

Volvo Car Corporation Gothenburg, Sweden

Press downwards until all the catches engage.

Volvo Car Corporation Gothenburg, Sweden

Move the boot and locking sleeve up so that the locking sleeve hooks into the gear shift knob.