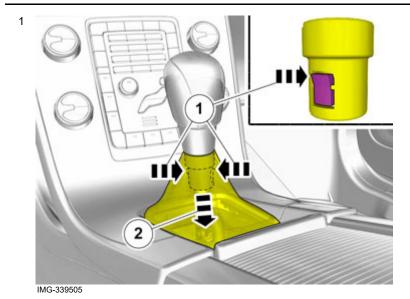

#### Note!

Some steps in these installation instructions are presented with illustration only.

Press in the locking sleeve's 2 catches.

Work and pull the locking sleeve and boot downward.

Ensure the boot does not come off the locking sleeve.

Use: Electrician's screwdriver

Volvo Car Corporation Gothenburg, Sweden

Press downwards until all the catches engage.

Volvo Car Corporation Gothenburg, Sweden

Move the boot and locking sleeve up so that the locking sleeve hooks into the gear shift knob.