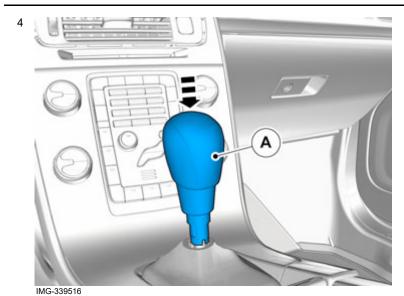

Use: Electrician's screwdriver

Volvo Car Corporation Gothenburg, Sweden

Press downwards until all the catches engage.

Volvo Car Corporation Gothenburg, Sweden

Move the boot and locking sleeve up so that the locking sleeve hooks into the gear shift knob.