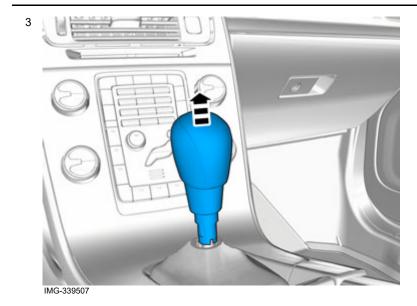

#### Note!

Some steps in these installation instructions are presented with illustration only.

Press in the locking sleeve's 2 catches.

Work and pull the locking sleeve and boot downward.

Ensure the boot does not come off the locking sleeve.