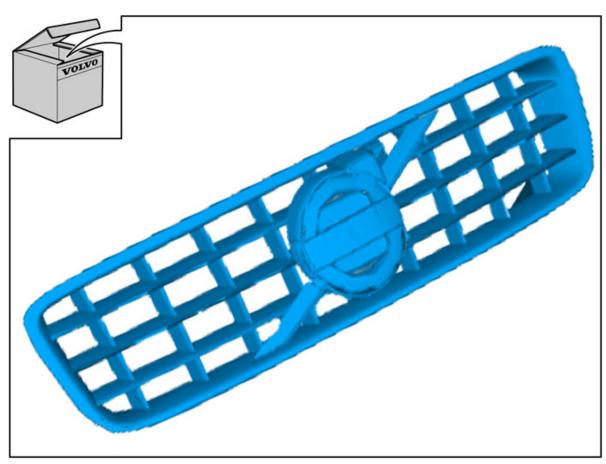

Volvo Car Corporation Gothenburg, Sweden

3

Clean the area where the old grille was located.

Take a new grille from the kit. Ensure that all catches engage.

© Volvo Car Corporation Grille, front- 31316445 - V1.2