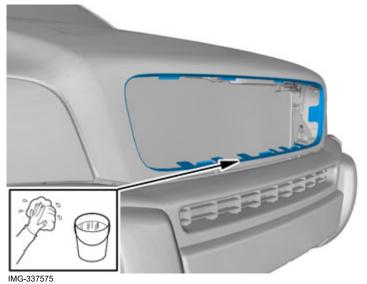

Volvo Car Corporation Gothenburg, Sweden

3

Clean the area where the old grille was located.

Take a new grille from the kit. Ensure that all catches engage.

© Volvo Car Corporation Grille, front- 31316445 - V1.2