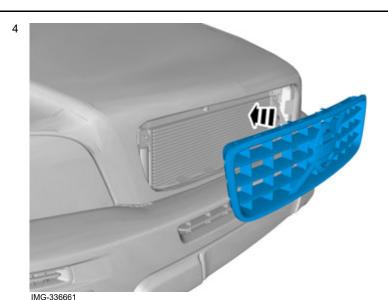

Volvo Car Corporation Gothenburg, Sweden

3

Clean the area where the old grille was located.

Take a new grille from the kit. Ensure that all catches engage.

© Volvo Car Corporation Grille, front- 31316445 - V1.2