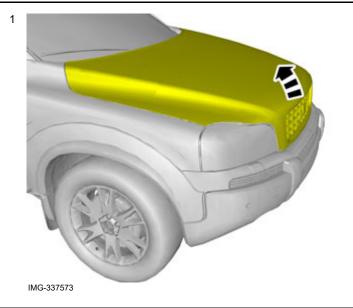

In the event of any problems with the instructions or the accessory, contact your local Volvo dealer.

Open the engine hood.

Release the mounting hooks and pull out the grille.

© Volvo Car Corporation Grille, front- 31316445 - V1.2