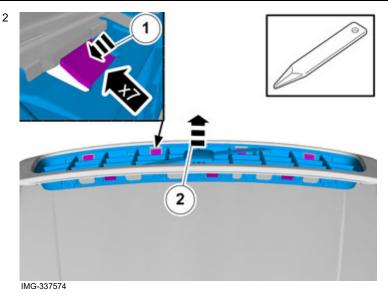

In the event of any problems with the instructions or the accessory, contact your local Volvo dealer.

Open the engine hood.

Release the mounting hooks and pull out the grille.

© Volvo Car Corporation Grille, front- 31316445 - V1.2