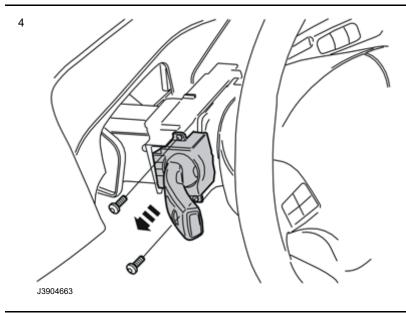

Remove the left-hand control stalk. First remove the two screws. Then carefully pull the stalk outwards until it releases from the connector on the inside.

5

Press the new stalk into place where the old one was positioned. Tighten the stalk using the existing screws