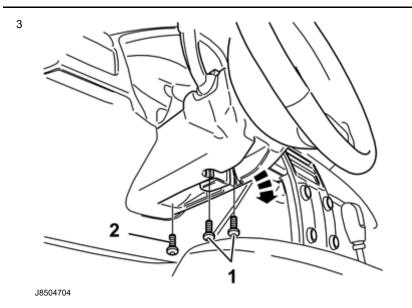

## Installation instructions, accessories

Volvo Car Corporation Gothenburg, Sweden

Remove the upper screws (1) from the lower steering column cover

Unscrew the lower screw (2) a few turns

Fold the lower steering column cover down slightly, so that the mounting point for the left-hand control stalk is exposed.