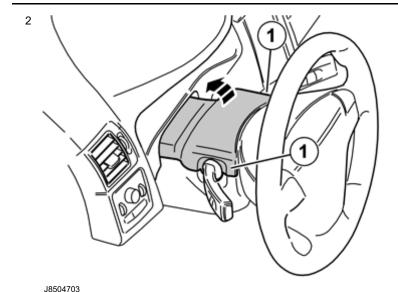

In the event of any problems with the instructions or the accessory, contact your local Volvo dealer.

1

Turn the ignition key to position 0

Move the steering wheel to its rearmost position.

Carefully pry the upper steering column cover off the lower cover. Using a plastic weatherstrip tool, pry at the rear edge in the join between the steering column covers. The steering column covers are secured to each other by catches (1) on the inside

Fold the upper steering column cover towards the combined instrument panel. Secure it in the folded up position.

© Volvo Car Corporation

Trip computer- 31266687 - V1.2