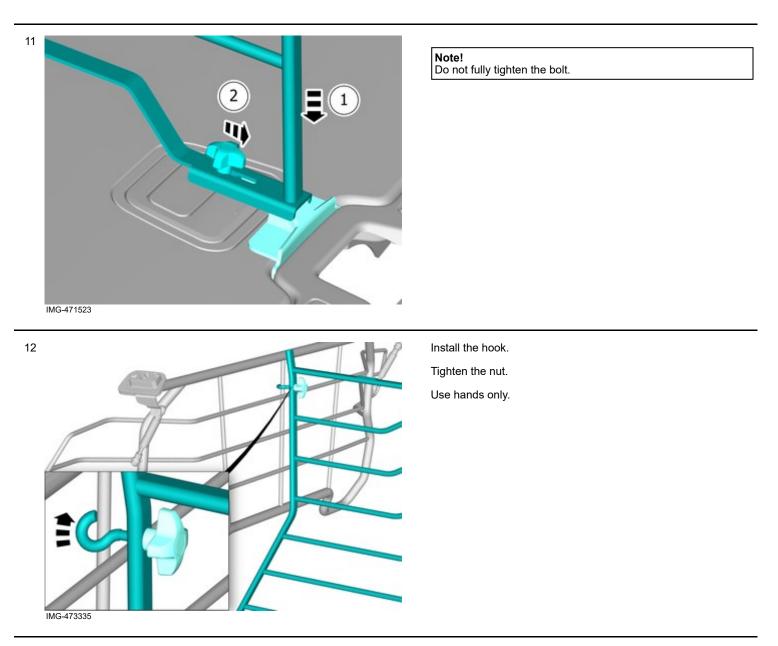

|

Volvo Car Corporation Gothenburg, Sweden





IMG-471471

Accessory installation

Volvo Car Corporation Gothenburg, Sweden



6 ING-471473 Install component that comes with the accessory kit.

Note!

Make sure that the component is centred.

Install component that comes with the accessory kit.