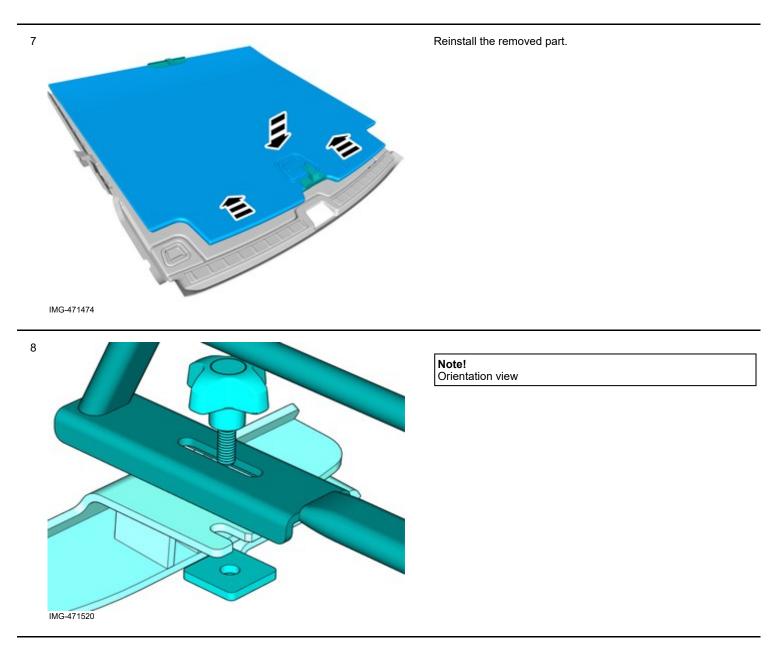

Volvo Car Corporation Gothenburg, Sweden

IMG-471471

Accessory installation

Volvo Car Corporation Gothenburg, Sweden

6 ING-471473 Install component that comes with the accessory kit.

Note!

Make sure that the component is centred.