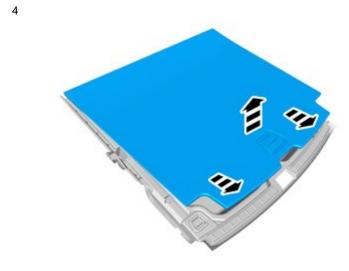

IMG-471527

|                                                                                                                                                   | Information                                                                                                                                                                                                                                                                                                                                                                                                                                                                                                                                                                                                                                                                                                                                      |
|---------------------------------------------------------------------------------------------------------------------------------------------------|--------------------------------------------------------------------------------------------------------------------------------------------------------------------------------------------------------------------------------------------------------------------------------------------------------------------------------------------------------------------------------------------------------------------------------------------------------------------------------------------------------------------------------------------------------------------------------------------------------------------------------------------------------------------------------------------------------------------------------------------------|
| 1                                                                                                                                                 | Read through all of the instructions before starting installation.                                                                                                                                                                                                                                                                                                                                                                                                                                                                                                                                                                                                                                                                               |
|                                                                                                                                                   | Notifications and warning texts are for your safety and to minimise the risk of something breaking during installation.                                                                                                                                                                                                                                                                                                                                                                                                                                                                                                                                                                                                                          |
|                                                                                                                                                   | Ensure that all tools stated in the instructions are available before starting installation.                                                                                                                                                                                                                                                                                                                                                                                                                                                                                                                                                                                                                                                     |
|                                                                                                                                                   | Certain steps in the instructions are only presented in the form o images. Explanatory text is also given for more complicated steps.                                                                                                                                                                                                                                                                                                                                                                                                                                                                                                                                                                                                            |
|                                                                                                                                                   | In the event of any problems with the instructions or the accessory, contact your local Volvo dealer.                                                                                                                                                                                                                                                                                                                                                                                                                                                                                                                                                                                                                                            |
|                                                                                                                                                   | Color symbols                                                                                                                                                                                                                                                                                                                                                                                                                                                                                                                                                                                                                                                                                                                                    |
| <ul> <li>(1)</li> <li>(2)</li> <li>(2)</li> <li>(2)</li> <li>(3)</li> <li>(4)</li> <li>(5)</li> <li>(6)</li> <li>(7)</li> <li>(140010)</li> </ul> | <ul> <li>Note!<br/>This colour chart displays (in colour print and electronic version) the importance of the different colours used in the images of the method steps.</li> <li>1. Used for focused component, the component with which you will do something.</li> <li>2. Used as extra colors when you need to show or differentiate additional parts.</li> <li>3. Used for attachments that are to be removed/installed May be screws, clips, connectors, etc.</li> <li>4. Used when the component is not fully removed from the vehicle but only hung to the side.</li> <li>5. Used for standard tools and special tools.</li> <li>6. Used as background color for vehicle components.</li> <li>7. Used for accessory components.</li> </ul> |
|                                                                                                                                                   | <i>i</i> . Used for accessory components.                                                                                                                                                                                                                                                                                                                                                                                                                                                                                                                                                                                                                                                                                                        |
|                                                                                                                                                   | Removal                                                                                                                                                                                                                                                                                                                                                                                                                                                                                                                                                                                                                                                                                                                                          |