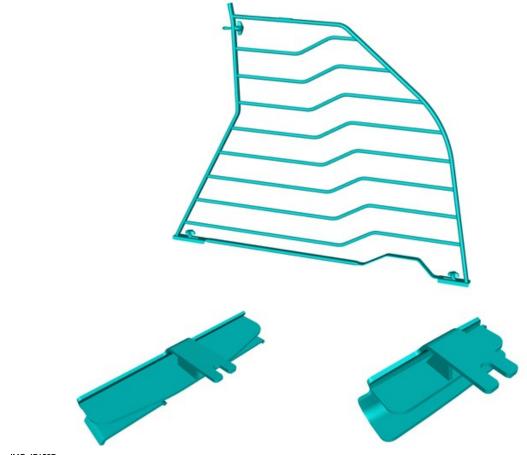

Volvo Car Corporation Gothenburg, Sweden

| Instruction No | Version | Part. No. |
|----------------|---------|-----------|
| 31659083       | 1.0     | 32149834  |

Load compartment divider, longitudinal