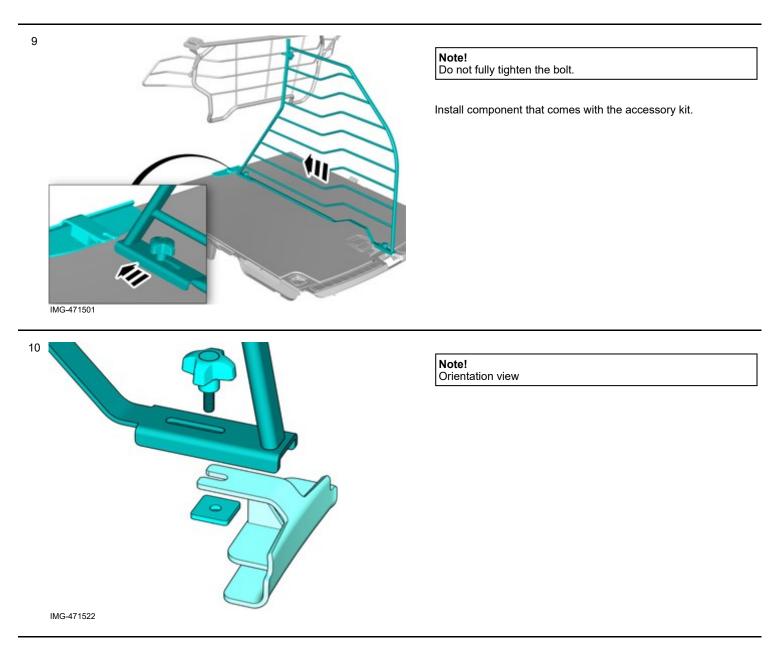

|

Volvo Car Corporation Gothenburg, Sweden





IMG-471471

Accessory installation

Volvo Car Corporation Gothenburg, Sweden



6 ING-471473 Install component that comes with the accessory kit.

Note!

Make sure that the component is centred.

Install component that comes with the accessory kit.