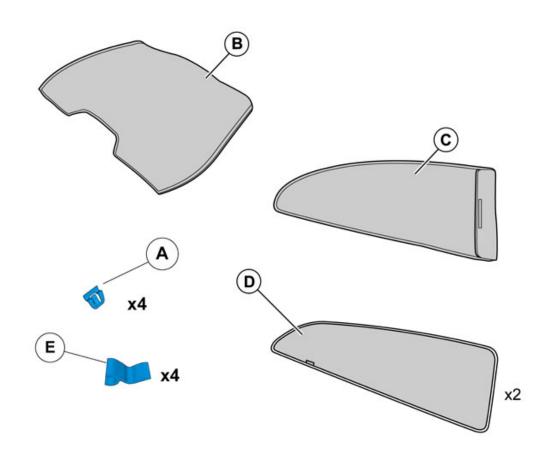

# Sunshade, load compartment

Volvo Car Corporation Gothenburg, Sweden

Volvo Car Corporation Gothenburg, Sweden

|            | Information                                                                                                                                  |
|------------|----------------------------------------------------------------------------------------------------------------------------------------------|
| 1          | Read through all of the instructions before starting installation.                                                                           |
|            | Notifications and warning texts are for your safety and to minimise the risk of something breaking during installation.                      |
|            | Ensure that all tools stated in the instructions are available before starting installation.                                                 |
|            | Certain steps in the instructions are only presented in the form of<br>images. Explanatory text is also given for more complicated<br>steps. |
|            | In the event of any problems with the instructions or the accessory, contact your local Volvo dealer.                                        |
|            | Color symbols                                                                                                                                |
| 2          | <ol> <li>Used for focused component, the component with<br/>which you will do something.</li> </ol>                                          |
|            | 2. Used as extra colors when you need to show or differentiate additional parts.                                                             |
|            | <ul> <li>3. Used for attachments that are to be removed/installed.<br/>May be screws, clips, connectors, etc.</li> </ul>                     |
|            | <ol> <li>Used when the component is not fully removed from<br/>the vehicle but only hung to the side.</li> </ol>                             |
|            | 5. Used for standard tools and special tools.                                                                                                |
|            | 6. Used as background color for vehicle components.                                                                                          |
|            |                                                                                                                                              |
|            |                                                                                                                                              |
| IMG-363036 |                                                                                                                                              |