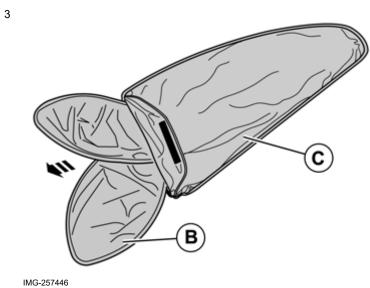

# Sunshade, load compartment

Volvo Car Corporation Gothenburg, Sweden

Volvo Car Corporation Gothenburg, Sweden

|            | Information                                                                                                                                  |
|------------|----------------------------------------------------------------------------------------------------------------------------------------------|
| 1          | Read through all of the instructions before starting installation.                                                                           |
|            | Notifications and warning texts are for your safety and to minimise the risk of something breaking during installation.                      |
|            | Ensure that all tools stated in the instructions are available before starting installation.                                                 |
|            | Certain steps in the instructions are only presented in the form of<br>images. Explanatory text is also given for more complicated<br>steps. |
|            | In the event of any problems with the instructions or the accessory, contact your local Volvo dealer.                                        |
|            | Color symbols                                                                                                                                |
| 2          | <ol> <li>Used for focused component, the component with<br/>which you will do something.</li> </ol>                                          |
|            | 2. Used as extra colors when you need to show or differentiate additional parts.                                                             |
|            | <ul> <li>3. Used for attachments that are to be removed/installed.<br/>May be screws, clips, connectors, etc.</li> </ul>                     |
|            | <ol> <li>Used when the component is not fully removed from<br/>the vehicle but only hung to the side.</li> </ol>                             |
|            | 5. Used for standard tools and special tools.                                                                                                |
|            | 6. Used as background color for vehicle components.                                                                                          |
|            |                                                                                                                                              |
|            |                                                                                                                                              |
| IMG-363036 |                                                                                                                                              |