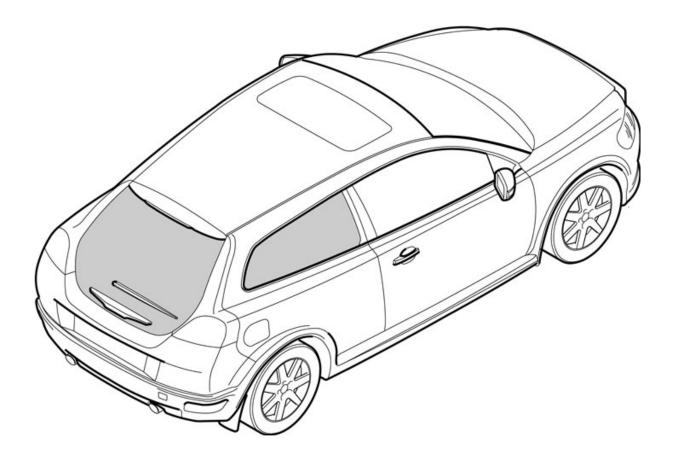

# Sunshade, load compartment

Volvo Car Corporation Gothenburg, Sweden

Volvo Car Corporation Gothenburg, Sweden

|            | Information                                                                                                                                  |
|------------|----------------------------------------------------------------------------------------------------------------------------------------------|
| 1          | Read through all of the instructions before starting installation.                                                                           |
|            | Notifications and warning texts are for your safety and to minimise the risk of something breaking during installation.                      |
|            | Ensure that all tools stated in the instructions are available before starting installation.                                                 |
|            | Certain steps in the instructions are only presented in the form of<br>images. Explanatory text is also given for more complicated<br>steps. |
|            | In the event of any problems with the instructions or the accessory, contact your local Volvo dealer.                                        |
|            | Color symbols                                                                                                                                |
| 2          | <ol> <li>Used for focused component, the component with<br/>which you will do something.</li> </ol>                                          |
|            | 2. Used as extra colors when you need to show or differentiate additional parts.                                                             |
|            | <ul> <li>3. Used for attachments that are to be removed/installed.<br/>May be screws, clips, connectors, etc.</li> </ul>                     |
|            | <ol> <li>Used when the component is not fully removed from<br/>the vehicle but only hung to the side.</li> </ol>                             |
|            | 5. Used for standard tools and special tools.                                                                                                |
|            | 6. Used as background color for vehicle components.                                                                                          |
|            |                                                                                                                                              |
|            |                                                                                                                                              |
| IMG-363036 |                                                                                                                                              |