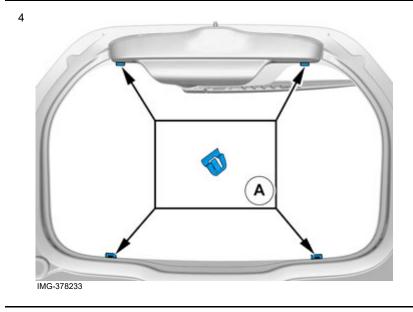

# Sunshade, load compartment

Volvo Car Corporation Gothenburg, Sweden

Volvo Car Corporation Gothenburg, Sweden

|            | Information                                                                                                                                  |
|------------|----------------------------------------------------------------------------------------------------------------------------------------------|
| 1          | Read through all of the instructions before starting installation.                                                                           |
|            | Notifications and warning texts are for your safety and to minimise the risk of something breaking during installation.                      |
|            | Ensure that all tools stated in the instructions are available before starting installation.                                                 |
|            | Certain steps in the instructions are only presented in the form of<br>images. Explanatory text is also given for more complicated<br>steps. |
|            | In the event of any problems with the instructions or the accessory, contact your local Volvo dealer.                                        |
|            | Color symbols                                                                                                                                |
| 2          | <ol> <li>Used for focused component, the component with<br/>which you will do something.</li> </ol>                                          |
|            | 2. Used as extra colors when you need to show or differentiate additional parts.                                                             |
|            | <ul> <li>3. Used for attachments that are to be removed/installed.<br/>May be screws, clips, connectors, etc.</li> </ul>                     |
|            | <ol> <li>Used when the component is not fully removed from<br/>the vehicle but only hung to the side.</li> </ol>                             |
|            | 5. Used for standard tools and special tools.                                                                                                |
|            | 6. Used as background color for vehicle components.                                                                                          |
|            |                                                                                                                                              |
|            |                                                                                                                                              |
| IMG-363036 |                                                                                                                                              |