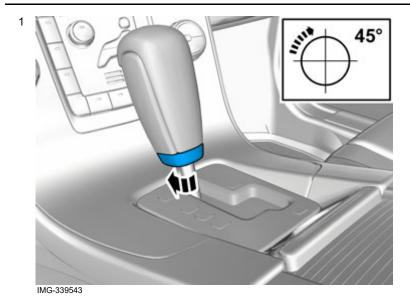

# Caution!

The catch must be held pushed in when installing. Press the knob down until the catches engage.

Volvo Car Corporation Gothenburg, Sweden