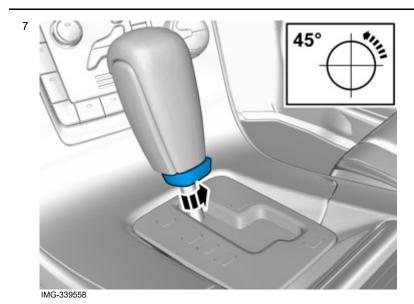

# Caution!

The catch must be held pushed in when installing. Press the knob down until the catches engage.

Volvo Car Corporation Gothenburg, Sweden