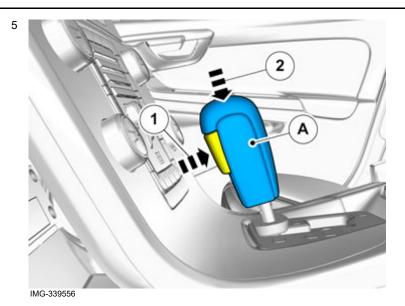

# Caution!

The catch must be held pushed in when installing. Press the knob down until the catches engage.

Volvo Car Corporation Gothenburg, Sweden