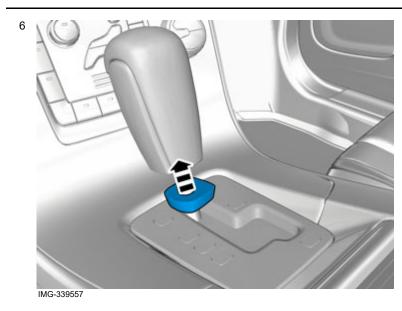

installation.

Notifications and warning texts are for your safety and to minimise the risk of something breaking during installation.

Ensure that all tools stated in the instructions are available before starting installation.

Certain steps in the instructions are only presented in the form of images. Explanatory text is also given for more complicated steps.

In the event of any problems with the instructions or the accessory, contact your local Volvo dealer.



### Note!

Some steps in these installation instructions are presented with illustration only.



Volvo Car Corporation Gothenburg, Sweden



Use: Electrician's screwdriver



Volvo Car Corporation Gothenburg, Sweden



# Caution!

The catch must be held pushed in when installing. Press the knob down until the catches engage.



Volvo Car Corporation Gothenburg, Sweden



# Caution!

Check that the Shift-Lock function works.