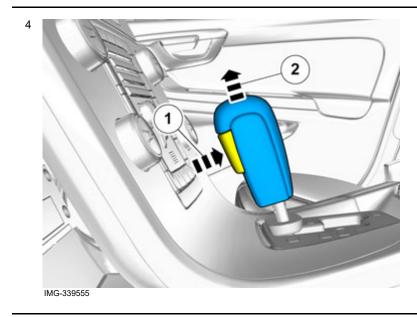

# Caution!

The catch must be held pushed in when installing. Press the knob down until the catches engage.

Volvo Car Corporation Gothenburg, Sweden