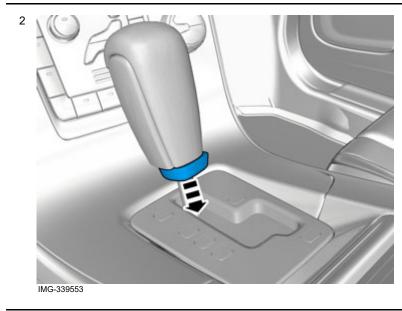

# Caution!

The catch must be held pushed in when installing. Press the knob down until the catches engage.

Volvo Car Corporation Gothenburg, Sweden

# Caution!

Check that the Shift-Lock function works.