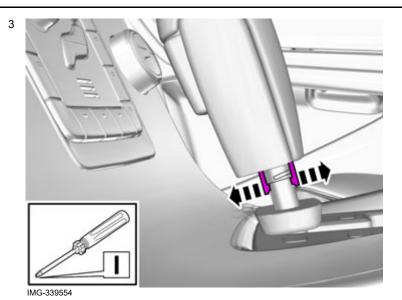

### Note!

Some steps in these installation instructions are presented with illustration only.

Volvo Car Corporation Gothenburg, Sweden

Use: Electrician's screwdriver

Volvo Car Corporation Gothenburg, Sweden